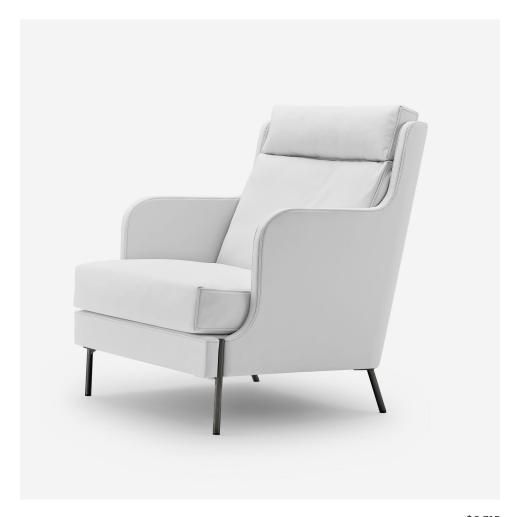

# FUNEN HIGH BACK LOUNGE CHAIR

\$6,315 AS PICTURED

## DESIGN

Chair in leather flux white, as shown in the image and in showroom, is available in various colors, fabrics, and leathers. A matching ottoman is also available.

#### **DIMENSIONS**

32"W x 30"D x 38"H frame overall 23"H x 1"W arm 19"D x 17"H seat