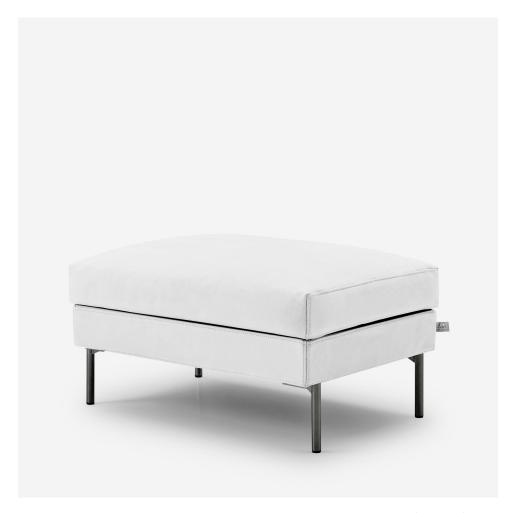

# **FUNEN OTTOMAN**

\$1,650 - \$4,827

### DESIGN

Ottoman in leather flux white, as shown in the image, is available in various colors, fabrics, and leathers. A matching ottoman is also available.

#### **DIMENSIONS**

25"D x 18"W x 15"H

| DELIVERY           |
|--------------------|
| 12 weeks lead time |

MADE IN Denmark