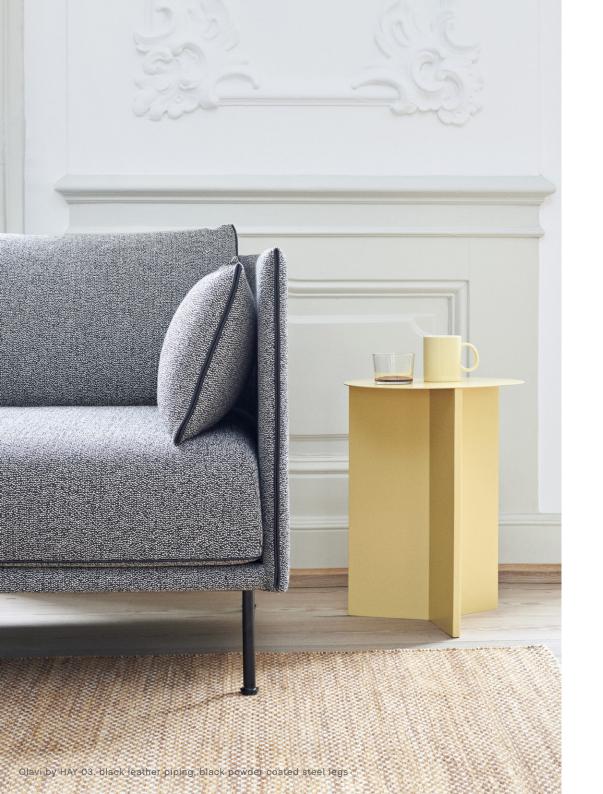

# **SILHOUETTE**

GamFratesi's Silhouette Sofa series is characterised by the smooth curve of the sofa's back, which seamlessly combines a strong character with a simple, organic expression. With an angular front view and defining piping details, the sofa appears compact and economical with space, yet is light and spacious and offers generous seating.

The family comprises sofas in different sizes and heights, with legs available in steel or solid wood and a number of selected textiles to choose from. The different configurations and strong structural language make the sofa a natural choice for defining space and creating intimacy in large and small areas in private and public contexts.