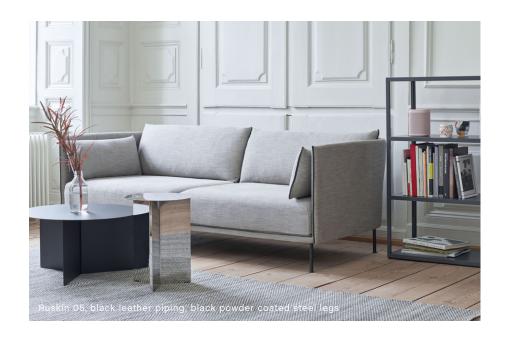

# **SILHOUETTE**

GamFratesi's Silhouette Sofa series is characterised by the smooth curve of the sofa's back, which seamlessly combines a strong character with a simple, organic expression. With an angular front view and defining piping details, the sofa appears compact and economical with space, yet is light and spacious and offers generous seating.

The family comprises sofas in different sizes and heights, with legs available in steel or solid wood and a number of selected textiles to choose from. The different configurations and strong structural language make the sofa a natural choice for defining space and creating intimacy in large and small areas in private and public contexts.