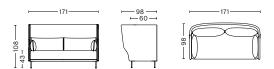

#### **DIMENSIONS**

SILHOUETTE 2-SEATER
W171 x D98 x H72,5 cm
Seat height 43 cm, Seat depth 65 cm

SILHOUETTE 3-SEATER
W212 x D98 x H72,5 cm
Seat height 43 cm, Seat depth 65 cm

SILHOUETTE 2-SEATER HIGH-BACKED W171 x D98 x H108 cm Seat height 43 cm, Seat depth 60 cm

SILHOUETTE 3-SEATER HIGH-BACKED
W212 x D98 x H108 cm
Seat height 43 cm, Seat depth 60 cm