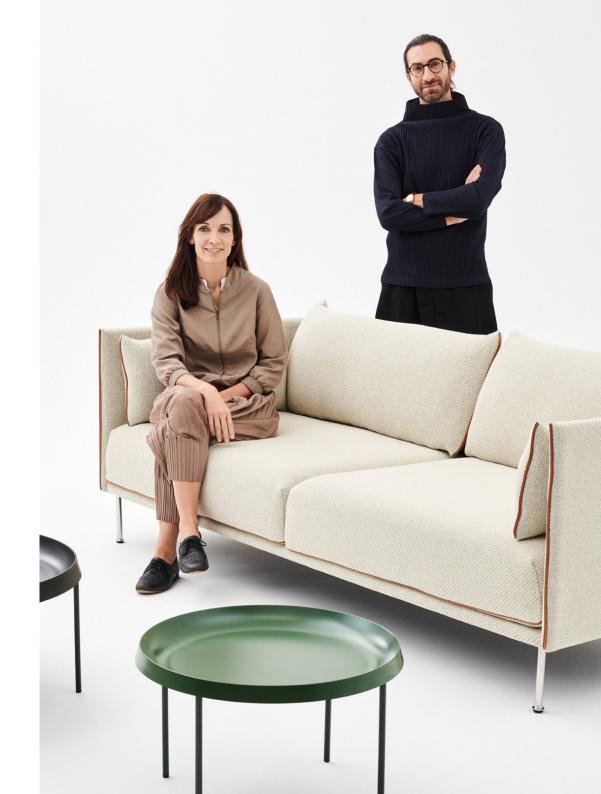

# **GAMFRATESI**

GamFratesi is a Copenhagen-based design agency comprising architect Stine Gam (born in Denmark in 1975) and industrial designer Enrico Fratesi (born in Italy in 1978), who met while studying architecture in Italy and founded their design agency GamFratesi Studio in Copenhagen in 2006. Using their dual cultural backgrounds, they fuse classic Danish craft traditions with a timeless Italian intellectual and conceptual approach.

Their designs are characterised by an honest, natural expression, and the desire to communicate a story through the use of tradition, innovation and functionality. GamFratesi have received international recognition and they have exhibited work all over the world. For Hay, they have designed the Silhouette Sofa, Tuluo Table and Dorso.