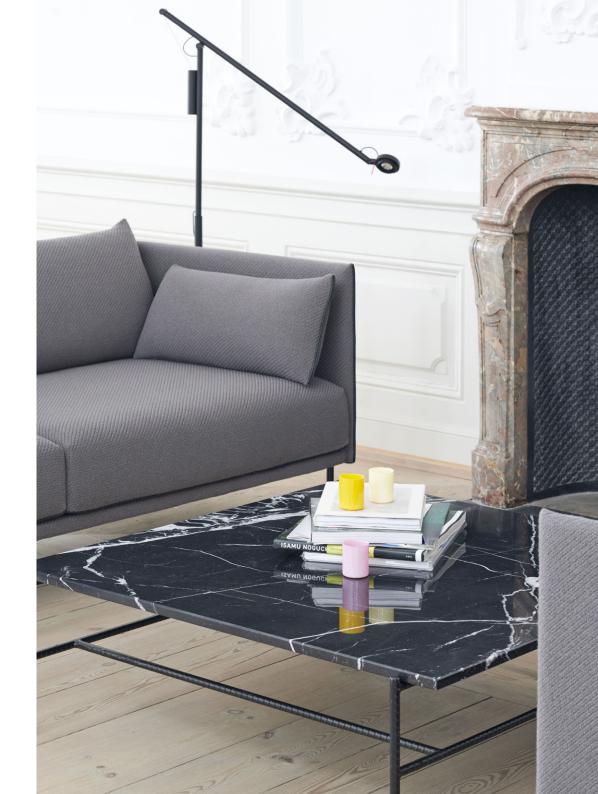

# **SILHOUETTE**

GamFratesi's Silhouette Sofa series is characterised by the smooth curve of the sofa's back, which seamlessly combines a strong character with a simple, organic expression. With an angular front view and defining piping details, the sofa appears compact and economical with space, yet is light and spacious and offers generous seating.

The family comprises sofas in different sizes and heights, with legs available in steel or solid wood and a number of selected textiles to choose from. The different configurations and strong structural language make the sofa a natural choice for defining space and creating intimacy in large and small areas in private and public contexts.