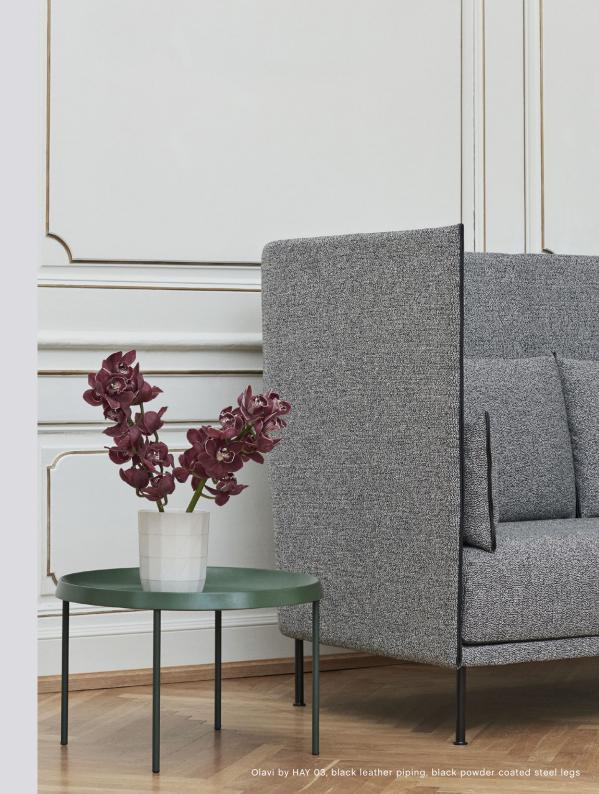

# SILHOUETTE HIGH-BACKED

Our high-backed version of the classic Silhouette Sofa offers the benefits of a traditional high-backed sofa – an enclosed sense of intimacy and atmosphere. Unlike many versions, which have a height of 130-150 centimetres and seem to dominate the room, HAY's high-backed version is only 108 centimetres high, so it creates a lighter expression while allowing sitters a broader outlook. Slim legs lift it elegantly from the floor, enabling the establishment of structured and private areas in open environments, while remaining airy in appearance. HAY's high-backed Silhouette features a gracefully curved back that achieves a sculptural effect when viewed from any angle.

### **PIPING**

Cognac leather
Black leather
Piping matching the fabric