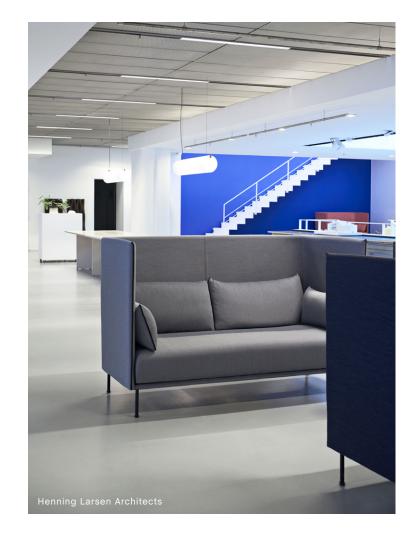

# SILHOUETTE HIGH-BACKED

Our high-backed version of the classic Silhouette Sofa offers the benefits of a traditional high-backed sofa – an enclosed sense of intimacy and atmosphere. Unlike many versions, which have a height of 130-150 centimetres and seem to dominate the room, HAY's high-backed version is only 108 centimetres high, so it creates a lighter expression while allowing sitters a broader outlook. Slim legs lift it elegantly from the floor, enabling the establishment of structured and private areas in open environments, while remaining airy in appearance. HAY's high-backed Silhouette features a gracefully curved back that achieves a sculptural effect when viewed from any angle.