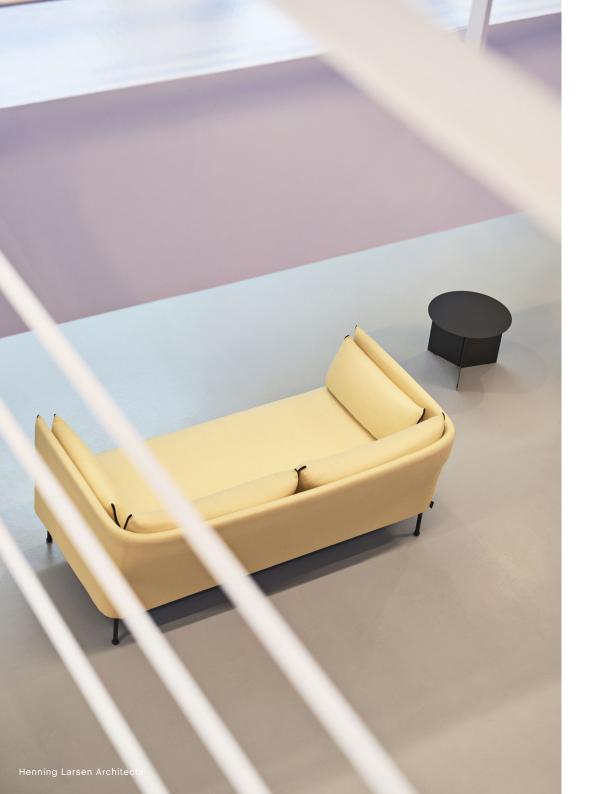

# **SILHOUETTE**

GamFratesi's Silhouette Sofa series is characterised by the smooth curve of the sofa's back, which seamlessly combines a strong character with a simple, organic expression. With an angular front view and defining piping details, the sofa appears compact and economical with space, yet is light and spacious and offers generous seating.

The family comprises sofas in different sizes and heights, with legs available in steel or solid wood and a number of selected textiles to choose from. The different configurations and strong structural language make the sofa a natural choice for defining space and creating intimacy in large and small areas in private and public contexts.