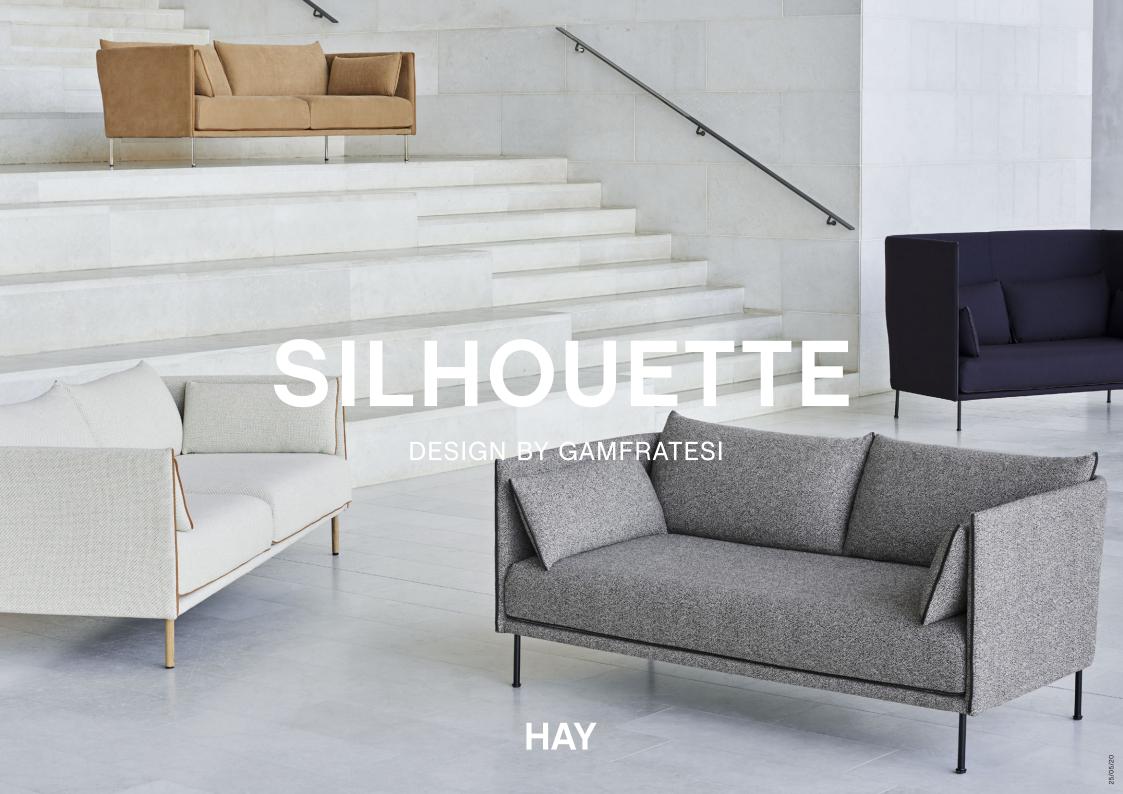

# **SILHOUETTE**

GamFratesi's Silhouette Sofa series is characterised by the smooth curve of the sofa's back, which seamlessly combines a strong character with a simple, organic expression. With an angular front view and defining piping details, the sofa appears compact and economical with space, yet is light and spacious and offers generous seating.

The family comprises sofas in different sizes and heights, with legs available in steel or solid wood and a number of selected textiles to choose from. The different configurations and strong structural language make the sofa a natural choice for defining space and creating intimacy in large and small areas in private and public contexts.

# SILHOUETTE HIGH-BACKED

Our high-backed version of the classic Silhouette Sofa offers the benefits of a traditional high-backed sofa – an enclosed sense of intimacy and atmosphere. Unlike many versions, which have a height of 130-150 centimetres and seem to dominate the room, HAY's high-backed version is only 108 centimetres high, so it creates a lighter expression while allowing sitters a broader outlook. Slim legs lift it elegantly from the floor, enabling the establishment of structured and private areas in open environments, while remaining airy in appearance. HAY's high-backed Silhouette features a gracefully curved back that achieves a sculptural effect when viewed from any angle.

GamFratesi's Silhouette Duo Sofa series is characterised by the smooth curve of the sofa's back, which seamlessly combines a strong character with a simple, organic expression. With an angular front view and defining piping details, the sofa appears compact and economical with space, yet light and spacious and offers generous seating.