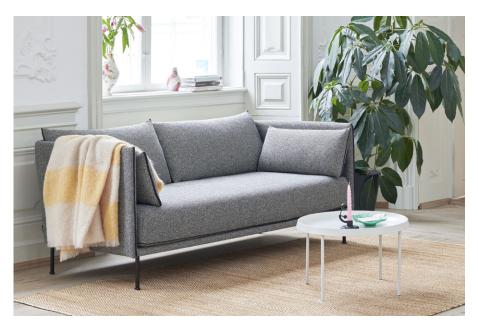

# **SILHOUETTE**

GamFratesi's Silhouette Sofa series is characterised by the smooth curve of the sofa's back, which seamlessly combines a strong character with a simple, organic expression. With an angular front view and defining piping details, the sofa appears compact and economical with space, yet is light and spacious and offers generous seating.

The family comprises sofas in different sizes and heights, with legs available in steel or solid wood and a number of selected textiles to choose from. The different configurations and strong structural language make the sofa a natural choice for defining space and creating intimacy in large and small areas in private and public contexts.