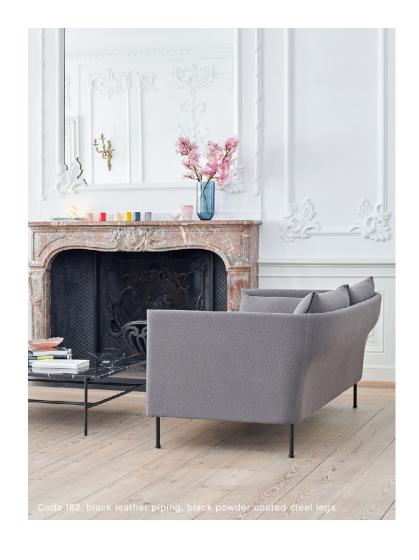

# **SILHOUETTE**

GamFratesi's Silhouette Sofa series is characterised by the smooth curve of the sofa's back, which seamlessly combines a strong character with a simple, organic expression. With an angular front view and defining piping details, the sofa appears compact and economical with space, yet is light and spacious and offers generous seating.

The family comprises sofas in different sizes and heights, with legs available in steel or solid wood and a number of selected textiles to choose from. The different configurations and strong structural language make the sofa a natural choice for defining space and creating intimacy in large and small areas in private and public contexts.