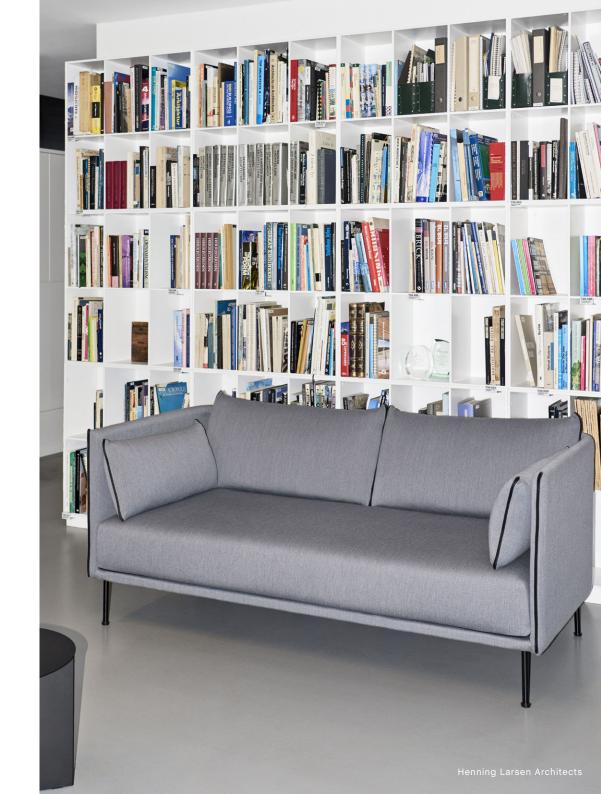

# **SILHOUETTE**

GamFratesi's Silhouette Sofa series is characterised by the smooth curve of the sofa's back, which seamlessly combines a strong character with a simple, organic expression. With an angular front view and defining piping details, the sofa appears compact and economical with space, yet is light and spacious and offers generous seating.

The family comprises sofas in different sizes and heights, with legs available in steel or solid wood and a number of selected textiles to choose from. The different configurations and strong structural language make the sofa a natural choice for defining space and creating intimacy in large and small areas in private and public contexts.