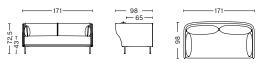

#### **DIMENSIONS**

SILHOUETTE 2-SEATER
W171 x D98 x H72,5 cm
Seat height 43 cm, Seat depth 65 cm

SILHOUETTE 3-SEATER
W212 x D98 x H72,5 cm
Seat height 43 cm, Seat depth 65 cm

SILHOUETTE 2-SEATER HIGH-BACKED W171 x D98 x H108 cm Seat height 43 cm, Seat depth 60 cm