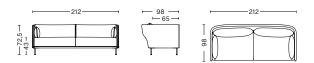

#### **DIMENSIONS**

SILHOUETTE 2-SEATER
W171 x D98 x H72,5 cm
Seat height 43 cm, Seat depth 65 cm

SILHOUETTE 3-SEATER
W212 x D98 x H72,5 cm
Seat height 43 cm, Seat depth 65 cm

SILHOUETTE 2-SEATER HIGH-BACKED W171 x D98 x H108 cm Seat height 43 cm, Seat depth 60 cm