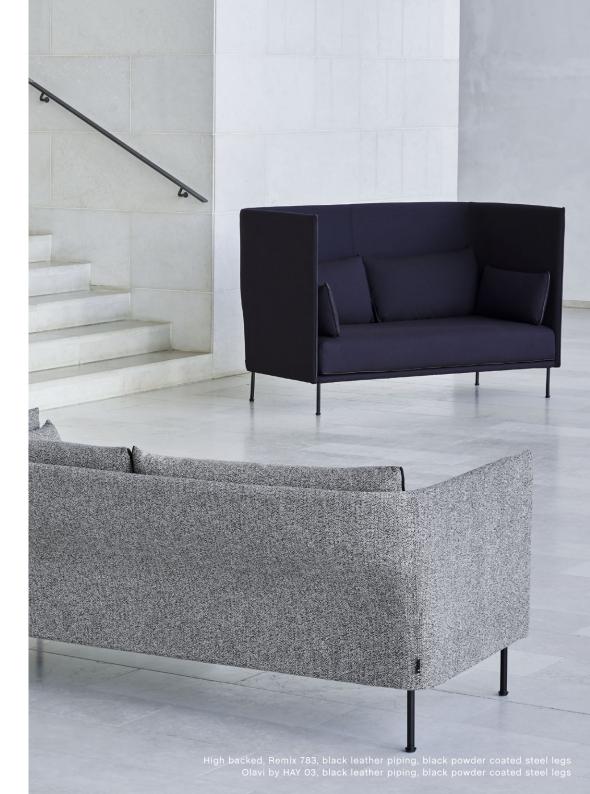

# SILHOUETTE HIGH-BACKED

Our high-backed version of the classic Silhouette Sofa offers the benefits of a traditional high-backed sofa – an enclosed sense of intimacy and atmosphere. Unlike many versions, which have a height of 130-150 centimetres and seem to dominate the room, HAY's high-backed version is only 108 centimetres high, so it creates a lighter expression while allowing sitters a broader outlook. Slim legs lift it elegantly from the floor, enabling the establishment of structured and private areas in open environments, while remaining airy in appearance. HAY's high-backed Silhouette features a gracefully curved back that achieves a sculptural effect when viewed from any angle.