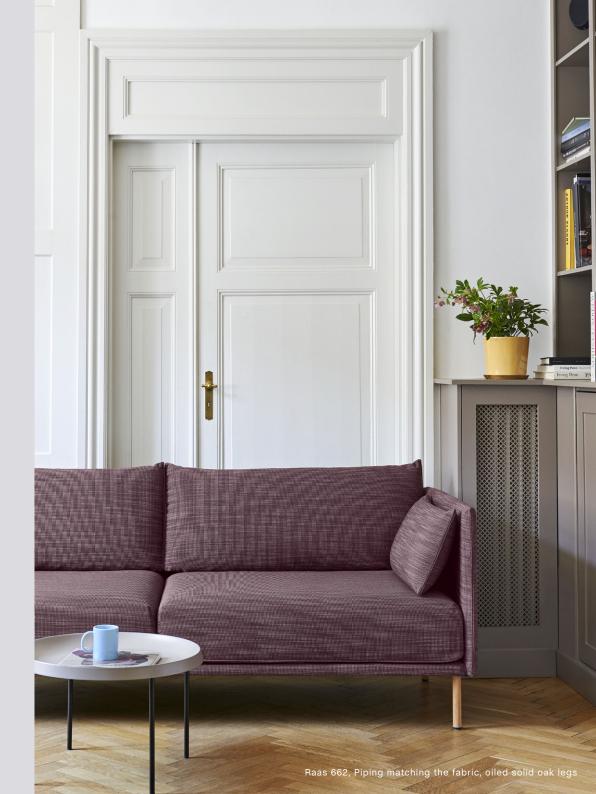

# **SILHOUETTE**

GamFratesi's Silhouette Sofa series is characterised by the smooth curve of the sofa's back, which seamlessly combines a strong character with a simple, organic expression. With an angular front view and defining piping details, the sofa appears compact and economical with space, yet is light and spacious and offers generous seating.

The family comprises sofas in different sizes and heights, with legs available in steel or solid wood and a number of selected textiles to choose from. The different configurations and strong structural language make the sofa a natural choice for defining space and creating intimacy in large and small areas in private and public contexts.



# SILHOUETTE HIGH-BACKED

Our high-backed version of the classic Silhouette Sofa offers the benefits of a traditional high-backed sofa – an enclosed sense of intimacy and atmosphere. Unlike many versions, which have a height of 130-150 centimetres and seem to dominate the room, HAY's high-backed version is only 108 centimetres high, so it creates a lighter expression while allowing sitters a broader outlook. Slim legs lift it elegantly from the floor, enabling the establishment of structured and private areas in open environments, while remaining airy in appearance. HAY's high-backed Silhouette features a gracefully curved back that achieves a sculptural effect when viewed from any angle.

GamFratesi's Silhouette Duo Sofa series is characterised by the smooth curve of the sofa's back, wh