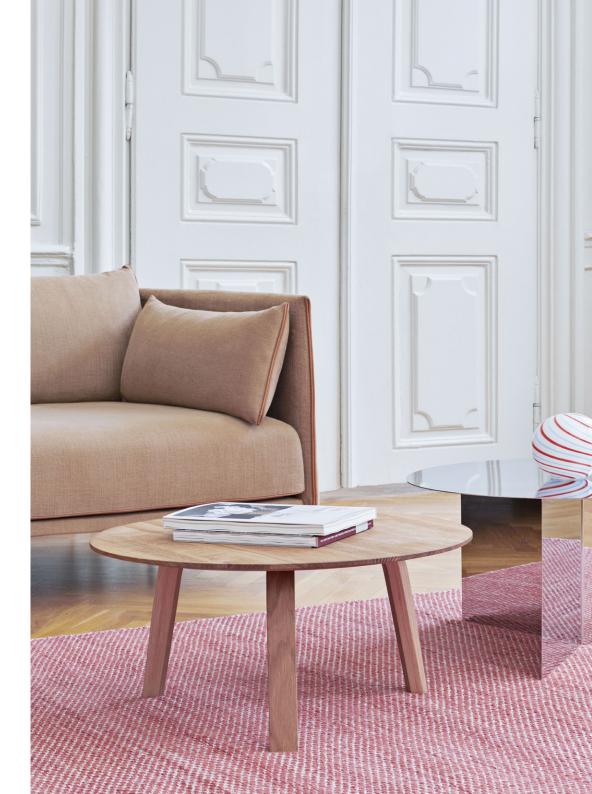

GamFratesi's Silhouette Duo Sofa series is characterised by the smooth curve of the sofa's back, which seamlessly combines a strong character with a simple, organic expression. With an angular front view and defining piping details, the sofa appears compact and economical with space, yet light and spacious and offers generous seating.

### **PIPING**

Cognac leather
Black leather
Piping matching the fabric