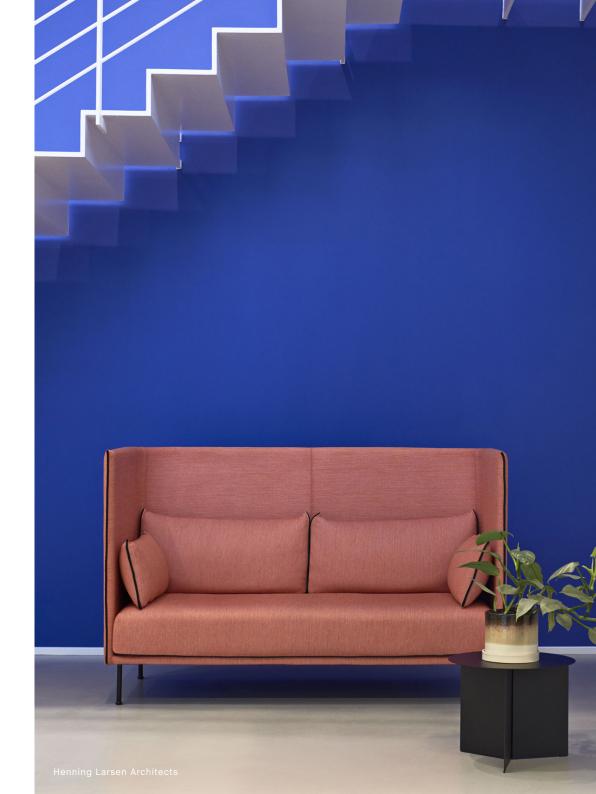

# SILHOUETTE HIGH-BACKED

Our high-backed version of the classic Silhouette Sofa offers the benefits of a traditional high-backed sofa – an enclosed sense of intimacy and atmosphere. Unlike many versions, which have a height of 130-150 centimetres and seem to dominate the room, HAY's high-backed version is only 108 centimetres high, so it creates a lighter expression while allowing sitters a broader outlook. Slim legs lift it elegantly from the floor, enabling the establishment of structured and private areas in open environments, while remaining airy in appearance. HAY's high-backed Silhouette features a gracefully curved back that achieves a sculptural effect when viewed from any angle.