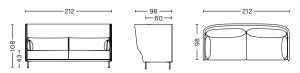

SILHOUETTE 3-SEATER HIGH-BACKED
W212 x D98 x H108 cm
Seat height 43 cm, Seat depth 60 cm