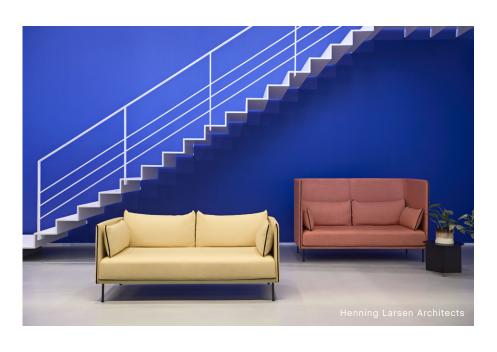

# **SILHOUETTE**

GamFratesi's Silhouette Sofa series is characterised by the smooth curve of the sofa's back, which seamlessly combines a strong character with a simple, organic expression. With an angular front view and defining piping details, the sofa appears compact and economical with space, yet is light and spacious and offers generous seating.

The family comprises sofas in different sizes and heights, with legs available in steel or solid wood and a number of selected textiles to choose from. The different configurations and strong structural language make the sofa a natural choice for defining space and creating intimacy in large and small areas in private and public contexts.

GamFratesi's Silhouette Duo Sofa series is characterised by the smooth curve of the sofa's back, which seamlessly combines a strong character with a simple, organic expression. With an angular front view and defining piping details, the sofa appears compact and economical with space, yet light and spacious and offers generous seating.