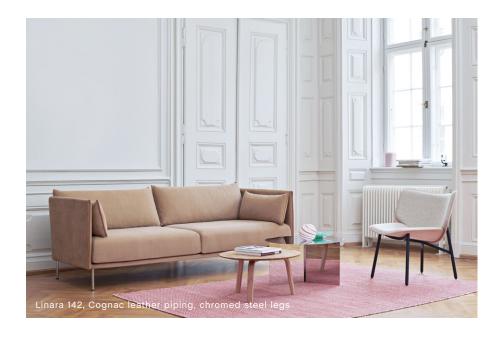

GamFratesi's Silhouette Duo Sofa series is characterised by the smooth curve of the sofa's back, which seamlessly combines a strong character with a simple, organic expression. With an angular front view and defining piping details, the sofa appears compact and economical with space, yet light and spacious and offers generous seating.

### **PIPING**

Cognac leather
Black leather
Piping matching the fabric