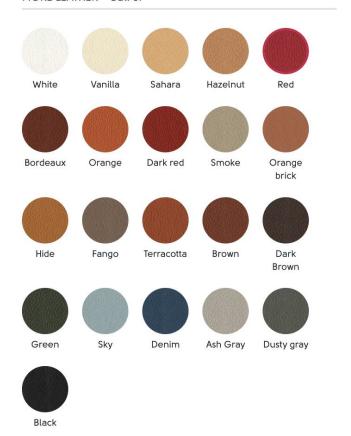

FROM \$1461

### DESIGN

The P47 Armchair comes with a strong sense of personality, yet offers a comfortable sit. This chair will become more comfortable as time passes, and as the leather relaxes. When illuminated by sunlight, the P47 chair creates a mesmerizing display of light and shadow, casting a dramatic and impactful scene.

# DIMENSIONS

31"H x 26"W x 17.25"D

#### **DELIVERY**

16 weeks lead time Item ships via freight.

### Frame

### METAL - Cat. M1



### METAL - Cat. M2



Frame

## METAL - Cat. M3



### METAL - Cat. M4







ne gold



Bronze





Matt nickel golden bronze



Nickel

### Backrest

### TK HIDE - Cat. CK



### NABUK TUSCAN HIDE - Cat. CT



#### FIORE TUSCAN HIDE - Cat. CT



Seat Finish

#### VINTAGE LEATHER - Cat. SV



#### FIORE LEATHER - Cat. SF