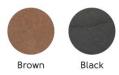

FROM \$1461

### DESIGN

The P47 Armchair comes with a strong sense of personality, yet offers a comfortable sit. This chair will become more comfortable as time passes, and as the leather relaxes. When illuminated by sunlight, the P47 chair creates a mesmerizing display of light and shadow, casting a dramatic and impactful scene.

# DIMENSIONS

31"H x 26"W x 17.25"D

#### **DELIVERY**

16 weeks lead time Item ships via freight.

### Frame

### METAL - Cat. M1



### METAL - Cat. M2



Frame

## METAL - Cat. M3



### METAL - Cat. M4







ne gold



Bronze





Matt nickel golden bronze



Nickel

### Backrest

### TK HIDE - Cat. CK



### NABUK TUSCAN HIDE - Cat. CT



#### FIORE TUSCAN HIDE - Cat. CT



Seat Finish

#### VINTAGE LEATHER - Cat. SV



#### FIORE LEATHER - Cat. SF