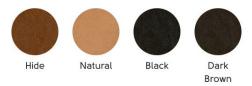

FROM \$1461

### DESIGN

The P47 Armchair comes with a strong sense of personality, yet offers a comfortable sit. This chair will become more comfortable as time passes, and as the leather relaxes. When illuminated by sunlight, the P47 chair creates a mesmerizing display of light and shadow, casting a dramatic and impactful scene.

# DIMENSIONS

31"H x 26"W x 17.25"D

#### **DELIVERY**

16 weeks lead time Item ships via freight.

### Frame

### METAL - Cat. M1



### METAL - Cat. M2



Frame

## METAL - Cat. M3



### METAL - Cat. M4







ne gold



Bronze





Matt nickel golden bronze



Nickel

### Backrest

### TK HIDE - Cat. CK



### NABUK TUSCAN HIDE - Cat. CT



#### FIORE TUSCAN HIDE - Cat. CT



Seat Finish

#### VINTAGE LEATHER - Cat. SV



#### FIORE LEATHER - Cat. SF