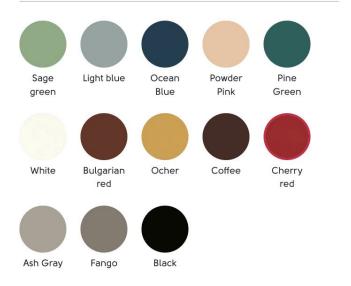

FROM \$1461

### DESIGN

The P47 Armchair comes with a strong sense of personality, yet offers a comfortable sit. This chair will become more comfortable as time passes, and as the leather relaxes. When illuminated by sunlight, the P47 chair creates a mesmerizing display of light and shadow, casting a dramatic and impactful scene.

# DIMENSIONS

31"H x 26"W x 17.25"D

#### **DELIVERY**

16 weeks lead time Item ships via freight.

### Frame

### METAL - Cat. M1



### METAL - Cat. M2



Frame

## METAL - Cat. M3



### METAL - Cat. M4







ne gold



Bronze





Matt nickel golden bronze



Nickel

### Backrest

### TK HIDE - Cat. CK



### NABUK TUSCAN HIDE - Cat. CT



#### FIORE TUSCAN HIDE - Cat. CT



Seat Finish

#### VINTAGE LEATHER - Cat. SV



#### FIORE LEATHER - Cat. SF