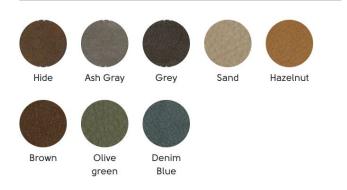

FROM \$1461

### DESIGN

The P47 Armchair comes with a strong sense of personality, yet offers a comfortable sit. This chair will become more comfortable as time passes, and as the leather relaxes. When illuminated by sunlight, the P47 chair creates a mesmerizing display of light and shadow, casting a dramatic and impactful scene.

# DIMENSIONS

31"H x 26"W x 17.25"D

#### **DELIVERY**

16 weeks lead time Item ships via freight.

### Frame

### METAL - Cat. M1



### METAL - Cat. M2



Frame

## METAL - Cat. M3



### METAL - Cat. M4







ne gold



Bronze





Matt nickel golden bronze



Nickel

### Backrest

### TK HIDE - Cat. CK



### NABUK TUSCAN HIDE - Cat. CT



#### FIORE TUSCAN HIDE - Cat. CT



Seat Finish

#### VINTAGE LEATHER - Cat. SV



#### FIORE LEATHER - Cat. SF