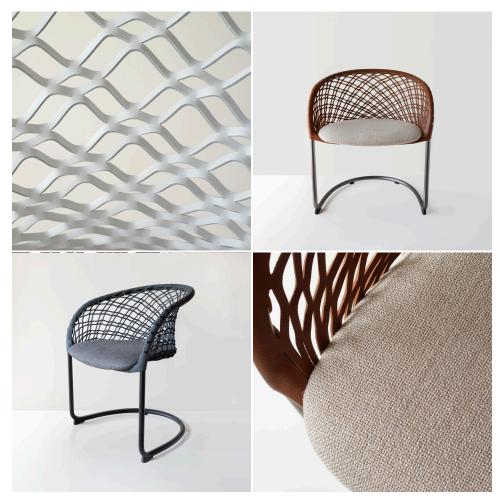

#### DESIGN

The P47 Armchair comes with a strong sense of personality, yet offers a comfortable sit. This chair will become more comfortable as time passes, and as the leather relaxes. When illuminated by sunlight, the P47 chair creates a mesmerizing display of light and shadow, casting a dramatic and impactful scene.