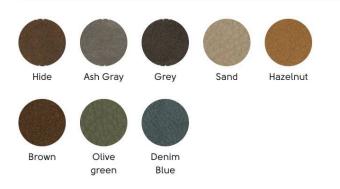

# COMERFORD



# P47 ARMCHAIR

FROM \$1461

#### DESIGN

The P47 Armchair comes with a strong sense of personality, yet offers a comfortable sit. This chair will become more comfortable as time passes, and as the leather relaxes. When illuminated by sunlight, the P47 chair creates a mesmerizing display of light and shadow, casting a dramatic and impactful scene.

#### DIMENSIONS

31"H x 26"W x 22"D

#### DELIVERY

16 weeks lead time Item ships via freight.



Frame

METAL - Cat. M3



METAL - Cat. M4





p. 631 537 6200 e. In

#### Backrest

#### TK HIDE - Cat. CK



#### NABUK TUSCAN HIDE - Cat. CT



FIORE TUSCAN HIDE - Cat. CT



#### Seat Finish

#### VINTAGE LEATHER - Cat. SV



#### FIORE LEATHER - Cat. SF