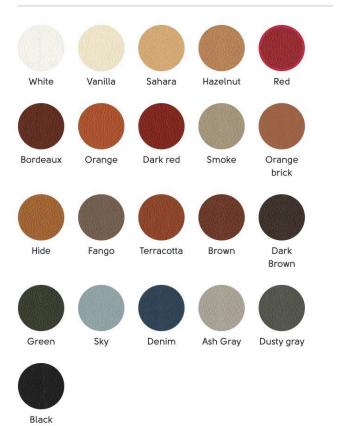

# COMERFORD



# P47 ARMCHAIR

FROM \$1461

#### DESIGN

The P47 Armchair comes with a strong sense of personality, yet offers a comfortable sit. This chair will become more comfortable as time passes, and as the leather relaxes. When illuminated by sunlight, the P47 chair creates a mesmerizing display of light and shadow, casting a dramatic and impactful scene.

#### DIMENSIONS

31"H x 26"W x 22"D

#### DELIVERY

16 weeks lead time Item ships via freight.



Frame

METAL - Cat. M3



METAL - Cat. M4





p. 631 537 6200 e. In

#### Backrest

#### TK HIDE - Cat. CK



#### NABUK TUSCAN HIDE - Cat. CT



FIORE TUSCAN HIDE - Cat. CT



#### Seat Finish

#### VINTAGE LEATHER - Cat. SV



#### FIORE LEATHER - Cat. SF