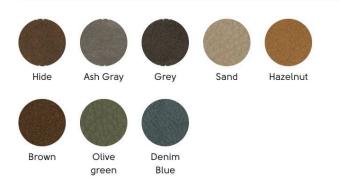

# COMERFORD



# P47 ARMCHAIR

FROM \$1480

## DESIGN

The P47 Armchair comes with a strong sense of personality, yet offers a comfortable sit. This chair will become more comfortable as time passes, and as the leather relaxes. When illuminated by sunlight, the P47 chair creates a mesmerizing display of light and shadow, casting a dramatic and impactful scene.

#### DIMENSIONS

31"H x 26"W x 22"D

## DELIVERY

16 weeks lead time Item ships via freight.



Frame

METAL - Cat. M3



METAL - Cat. M4





p. 631 537 6200 e. In

#### Backrest

#### TK HIDE - Cat. CK



## NABUK TUSCAN HIDE - Cat. CT



FIORE TUSCAN HIDE - Cat. CT



#### Seat Finish

#### VINTAGE LEATHER - Cat. SV



#### FIORE LEATHER - Cat. SF