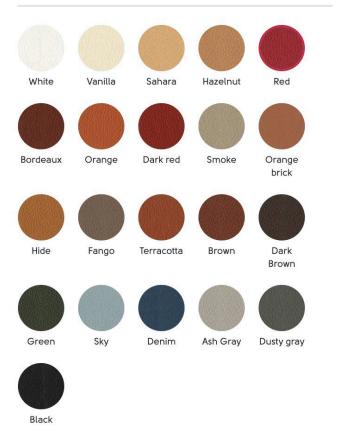

# COMERFORD



# P47 ARMCHAIR

FROM \$1480

## DESIGN

The P47 Armchair comes with a strong sense of personality, yet offers a comfortable sit. This chair will become more comfortable as time passes, and as the leather relaxes. When illuminated by sunlight, the P47 chair creates a mesmerizing display of light and shadow, casting a dramatic and impactful scene.

#### DIMENSIONS

31"H x 26"W x 22"D

## DELIVERY

16 weeks lead time Item ships via freight.



Frame

METAL - Cat. M3



METAL - Cat. M4





p. 631 537 6200 e. In

#### Backrest

#### TK HIDE - Cat. CK



## NABUK TUSCAN HIDE - Cat. CT



FIORE TUSCAN HIDE - Cat. CT



#### Seat Finish

#### VINTAGE LEATHER - Cat. SV



#### FIORE LEATHER - Cat. SF