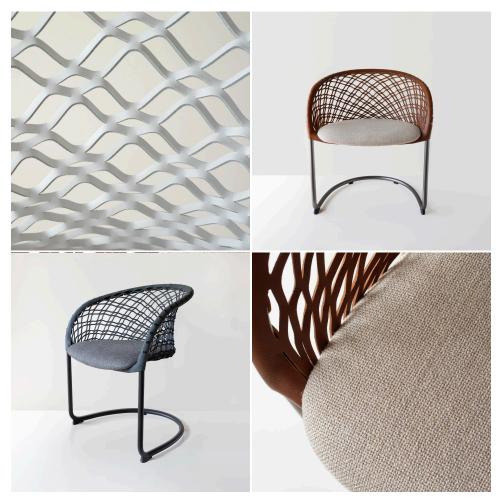

## DESIGN

The P47 Armchair comes with a strong sense of personality, yet offers a comfortable sit. This chair will become more comfortable as time passes, and as the leather relaxes. When illuminated by sunlight, the P47 chair creates a mesmerizing display of light and shadow, casting a dramatic and impactful scene.