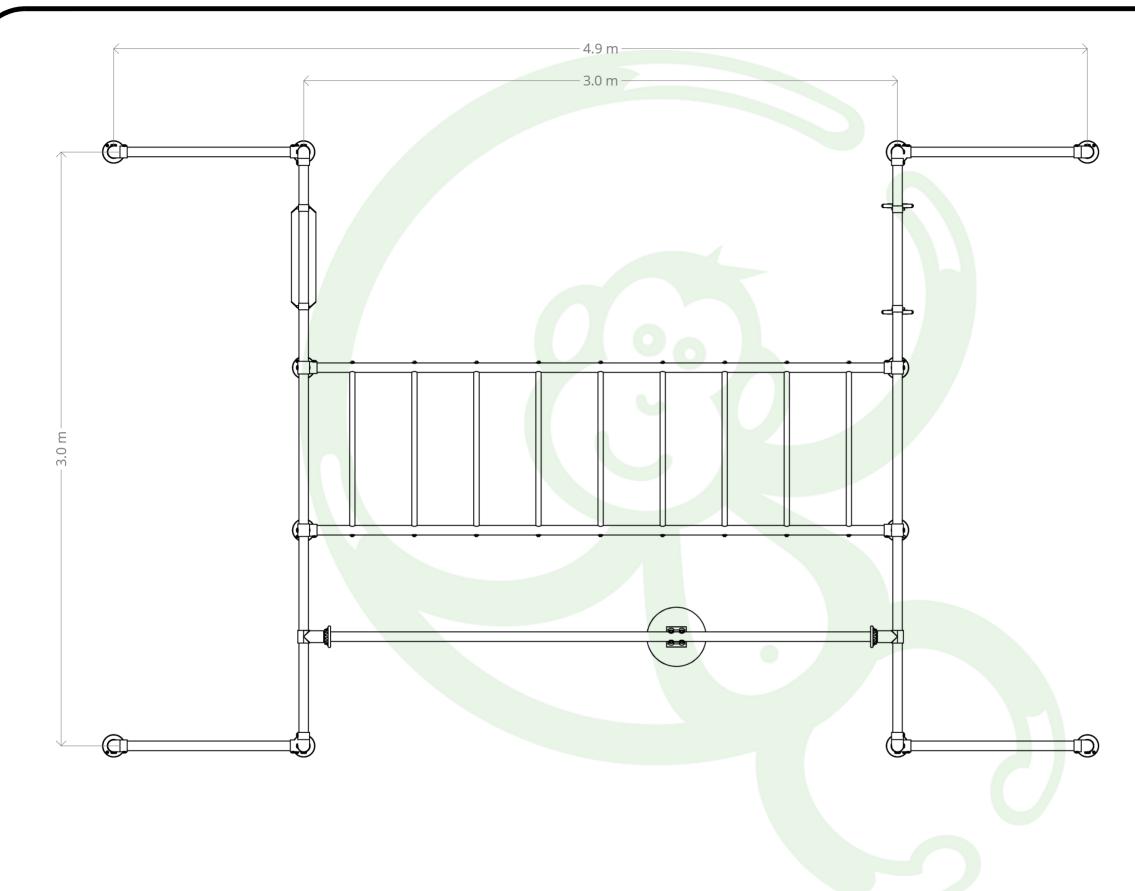

## **PLAN VIEW**

A minimum of 2.0 Metres clear fall zone is recommended around the elevated hanging points of your Funky Monkey Bars®.

All Funky Monkey Bars designs are registered and protected under IP Australia certification. This design and drawings and any IP associated with it is the property of Funky Monkey Bars. It cannot be reproduced or edited in any form without permission from Funky Monkey Bars. This drawing is not be used for the installation or construction of a Funky Monkey Bars frame. Please refer to the product's Assembly Instructions.