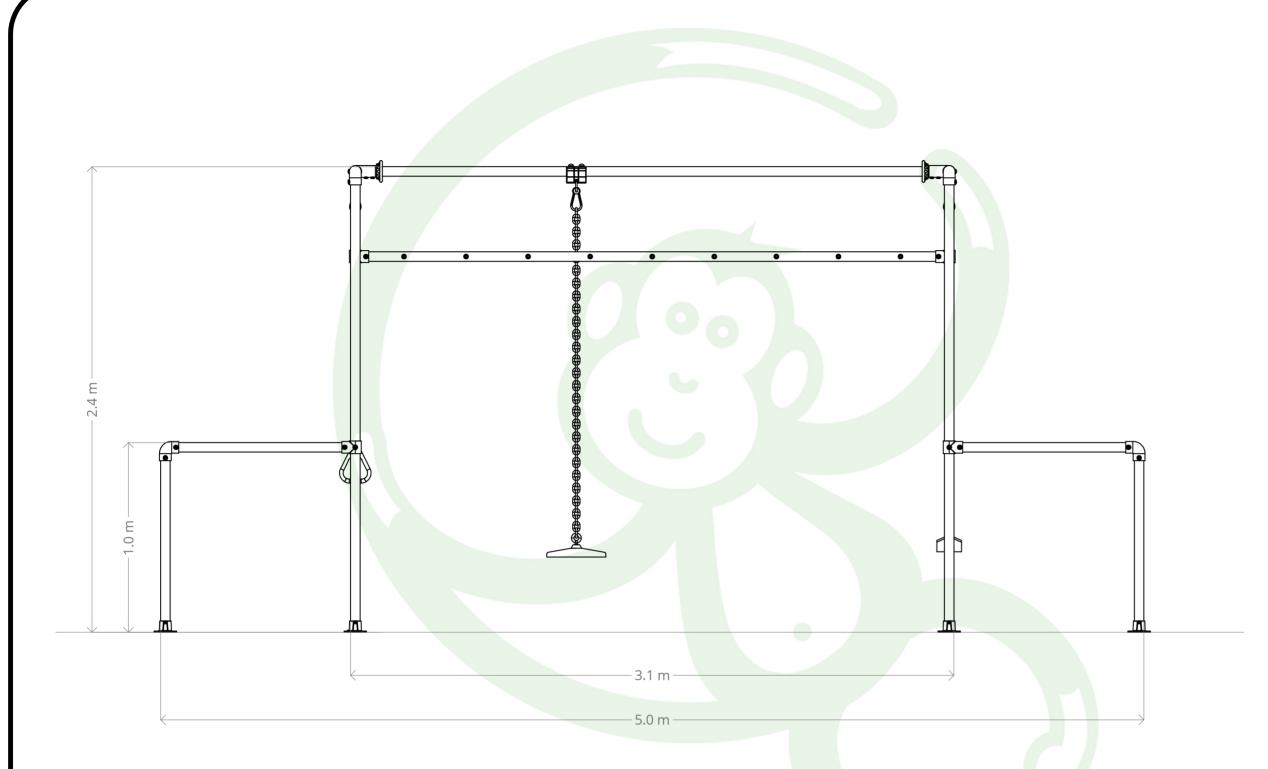

## FRONT VIEW

A minimum of 2.0 Metres clear fall zone is recommended around the elevated hanging points of your Funky Monkey Bars®.