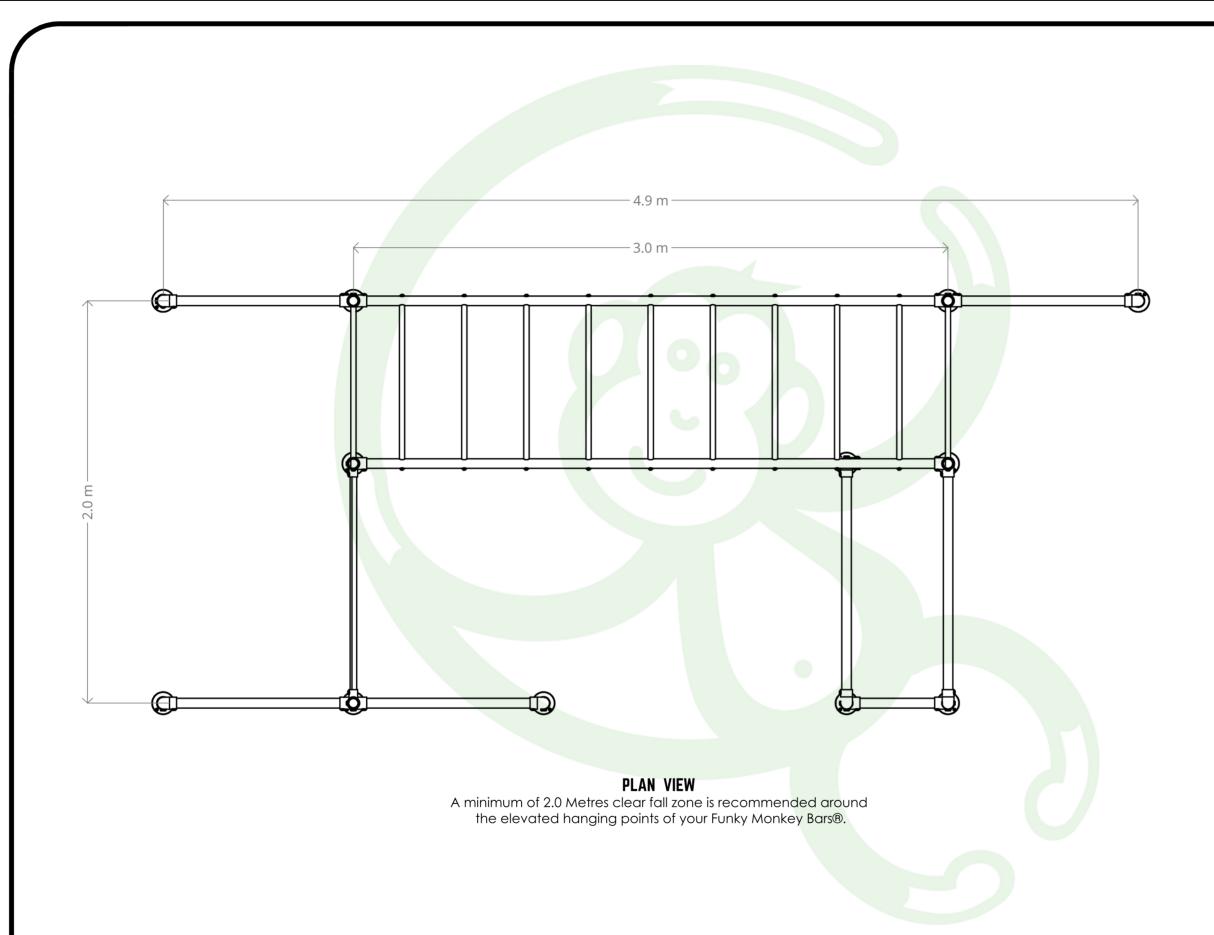

## THE TAMARIN

DWG NAME OVERALL DIMENSIONS VIEW PLAN VIEW

Scale Date 17.08.2021

All Funky Monkey Bars designs are registered and protected under IP Australia certification. This design and drawings and any IP associated with it is the property of Funky Monkey Bars. It cannot be reproduced or edited in any form without permission from Funky Monkey Bars. This drawing is not be used for the installation or construction of a Funky Monkey Bars frame. Please refer to the product's Assembly Instructions.

## THE TAMARIN

| dwg name<br>OVERALL DIMENSIONS |                    | N Contres |
|--------------------------------|--------------------|-----------|
| VIEW<br>PLAN VIEW              |                    |           |
| scale<br>NOT TO SCALE          | Date<br>17.08.2021 |           |