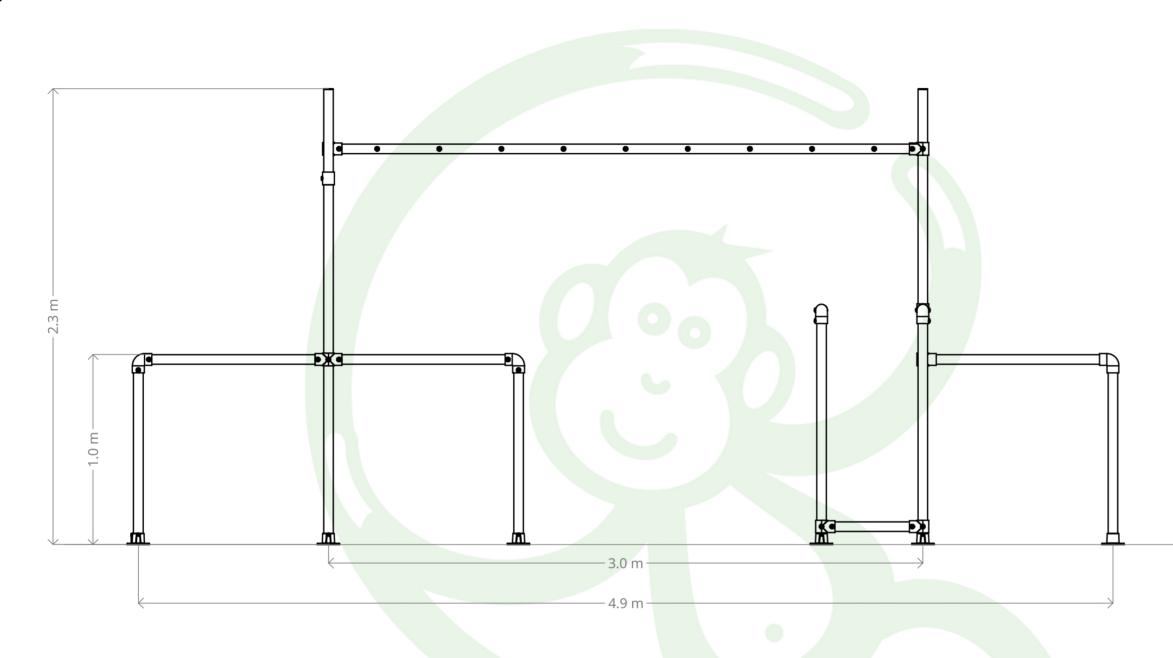

## FRONT VIEW

A minimum of 2.0 Metres clear fall zone is recommended around the elevated hanging points of your Funky Monkey Bars®.