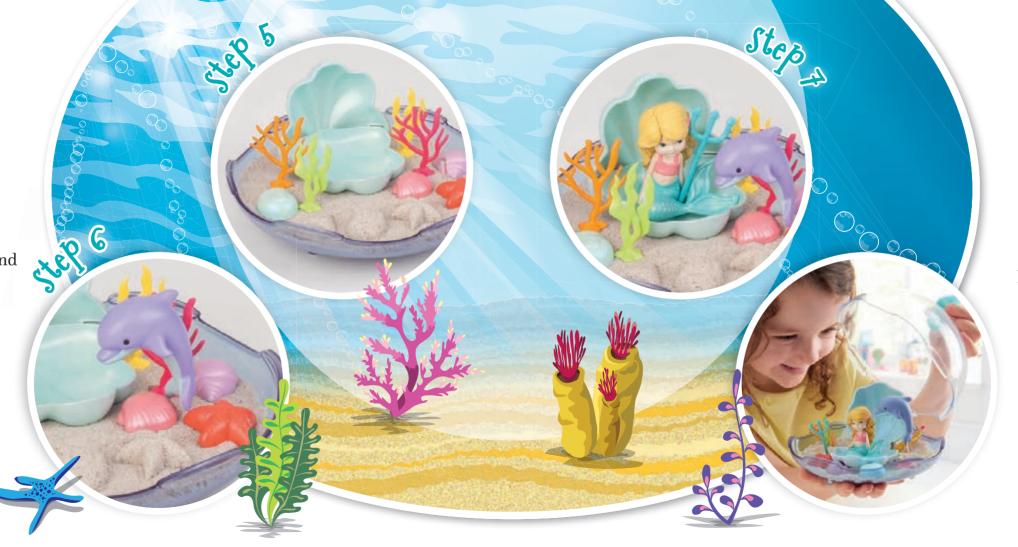

#### Step 5

Place the coral, seaweed shells and starfish in the sand.

#### Step 6

Attach the Dolphin to the stand.

Step 7

Place Marina in the clamshell with her trident.

Your Lagoon is now finished, all you need to do now is place the lid on the bottle and add the shell stopper in the top.