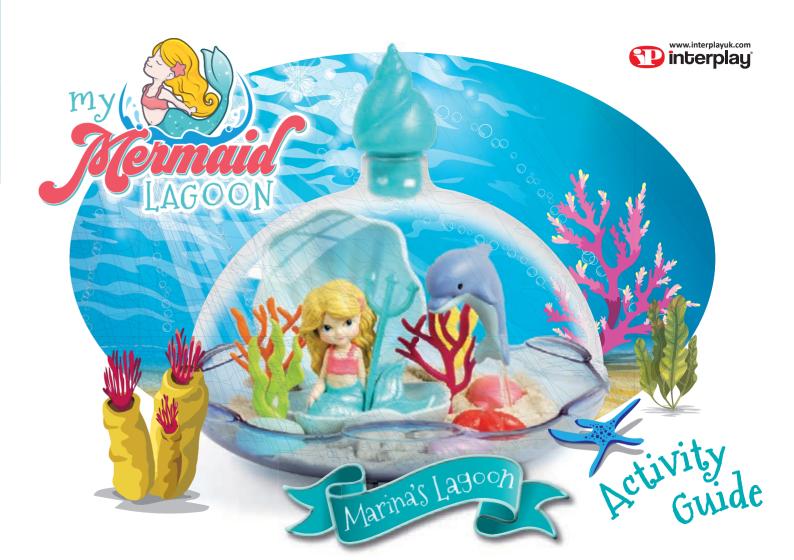

# Marina's Lagoon

Page

# Contents

- 1 x Display Bottle Base
- 1 x Display Bottle Lid
- 1 x Display Bottle Stopper
- 1 x Marina Mermaid Figure
- 1 x Mermaid Shell
- 1 x Dolphin Figure & Stand
- 1 x Trident
- 4 x Sand Moulds (Shell & Starfish Shapes)
- 4 x Corals
- 1 x Bag of Magic Sand
- 1 x Colour Activity Guide

Create a Magical Mermaid World!