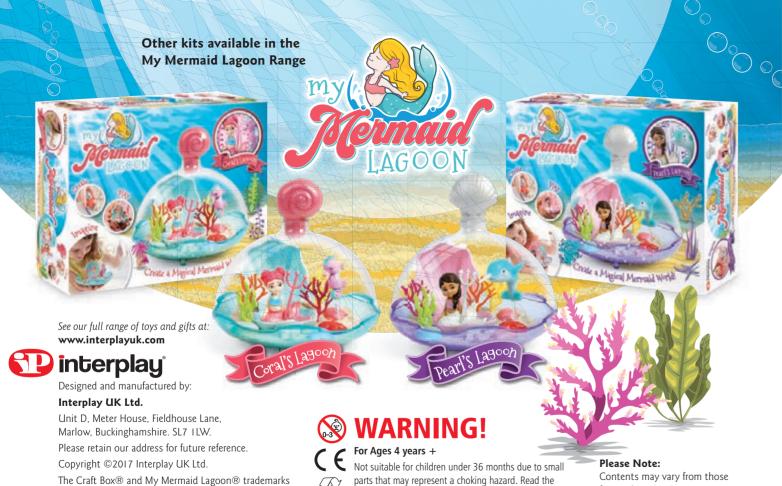

instructions before use, follow them and keep them for

The Craft Box® and My Mermaid Lagoon® trademarks

are registered in the UK to Interplay UK Ltd.

Made in China.

featured on this Box.

Product Code ML003 v1.0 2017