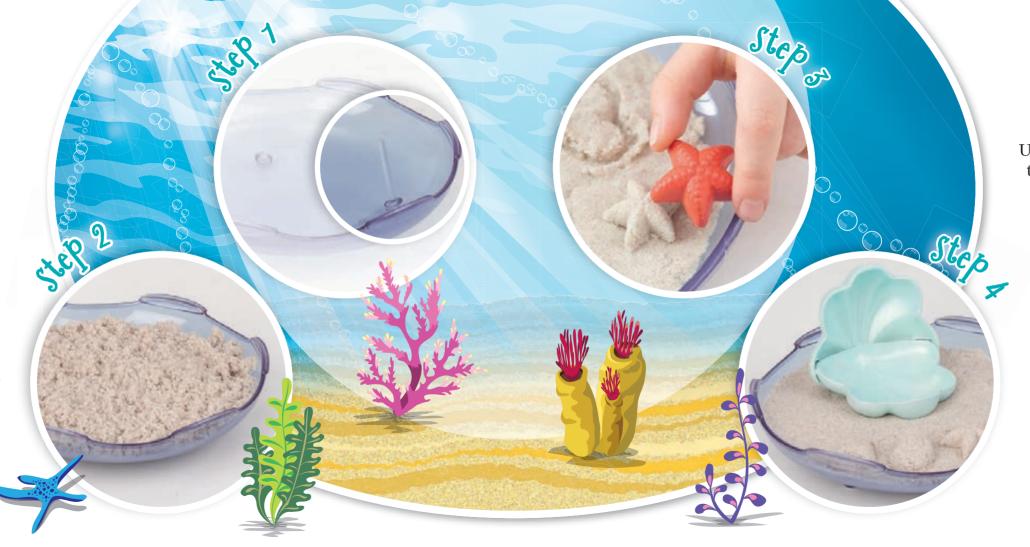

### Setting up your Mermaid Lagoon

To make your Mermaid Lagoon, follow the step-by-step intructions:

#### Step 1

Take the base of the lagoon and push the dolphin's stand in the retaining hole.

#### Step 2

Open the bag of magic sand and spread it out over the base of the Lagoon.

Step 3

Use the shells to mould shapes in the sand and Marina's trident to sculpt shapes and swirls.

Step 4

Place Marina's clamshell home in the lagoon.

## Setting up your Mermaid Lagoon

To make your Mermaid Lagoon, follow the step-by-step instructions: