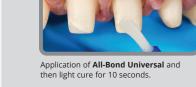

### Using All-Bond Universal: SEE IT IN ACTION!

Selective-etch Case

Etch-37™ with BAC for 15 seconds and

All-Bond Universal was applied liberally in

leaving a shiny surface and then light cured

eCement<sup>®</sup> L/C was applied to the tooth surface and each veneer was placed and