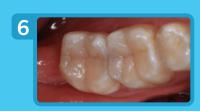

### Dentistry Courtesy of Edson Cortes Triana, DDS

**Self-etch Case** 

Application of **Z-Prime**<sup>™</sup> **Plus** to intaglio

Application of All-Bond Universal

Preparation being restored with composite placed in layers.

Final composite restoration.

Application of **Duo-Link Universal**<sup>™</sup> to the

Dentistry Courtesy of Tyler Lasseigne, DDS, CDT

Refer to complete instructions for use for detailed technique and instructions