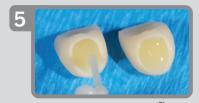

### Using All-Bond Universal: SEE IT IN ACTION!

Selective-etch Case

Etch-37™ with BAC for 15 seconds and

All-Bond Universal was applied liberally in

leaving a shiny surface and then light cured

eCement<sup>®</sup> L/C was applied to the tooth surface and each veneer was placed and

Veneer cementation procedure finalized.