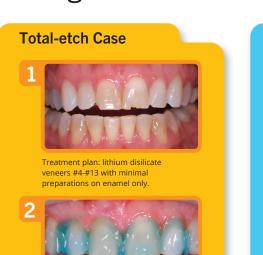

### Using All-Bond Universal: SEE IT IN ACTION!

Selective-etch Case

Etch-37™ with BAC for 15 seconds and

All-Bond Universal was applied liberally in

leaving a shiny surface and then light cured

eCement<sup>®</sup> L/C was applied to the tooth surface and each veneer was placed and