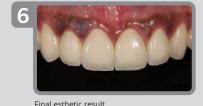

self-adhesive resin cement. Cements were self-cured.

### Dentistry Courtesy of Jack D. Griffin Jr., DMD, MAGD, AAACD, ABAD

### Using All-Bond Universal: SEE IT IN ACTION!

Selective-etch Case



Etch-37™ with BAC for 15 seconds and



All-Bond Universal was applied liberally in



leaving a shiny surface and then light cured



eCement<sup>®</sup> L/C was applied to the tooth surface and each veneer was placed and



Veneer cementation procedure finalized.

### Dentistry Courtesy of Edson Cortes Triana, DDS

**Self-etch Case** 







Application of **Z-Prime**<sup>™</sup> **Plus** to intaglio



Application of All-Bond Universal



Preparation being restored with composite placed in layers.



Final composite restoration.







Application of **Duo-Link Universal**<sup>™</sup> to the



Dentistry Courtesy of Tyler Lasseigne, DDS, CDT

Refer to complete instructions for use for detailed technique and instructions