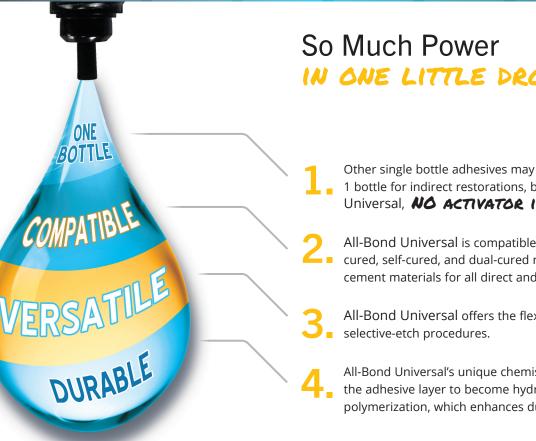

# IN ONE LITTLE DROP ...

Other single bottle adhesives may need more than 1 bottle for indirect restorations, but with All-Bond Universal, NO ACTIVATOR IS REQUIRED!

All-Bond Universal is compatible with lightcured, self-cured, and dual-cured resin composite and cement materials for all direct and indirect procedures.

All-Bond Universal offers the flexibility for total-, self- or

All-Bond Universal's unique chemistry allows for the adhesive layer to become hydrophobic after polymerization, which enhances durability over time.