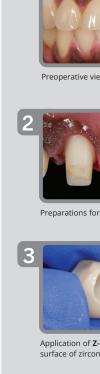

### Dentistry Courtesy of Edson Cortes Triana, DDS

**Self-etch Case** 

Application of **Z-Prime**<sup>™</sup> **Plus** to intaglio

Application of All-Bond Universal

Preparation being restored with composite placed in layers.