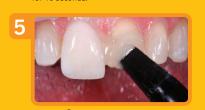

### Using All-Bond Universal: SEE IT IN ACTION!

Selective-etch Case

Etch-37™ with BAC for 15 seconds and

All-Bond Universal was applied liberally in

leaving a shiny surface and then light cured

eCement<sup>®</sup> L/C was applied to the tooth surface and each veneer was placed and

Veneer cementation procedure finalized.