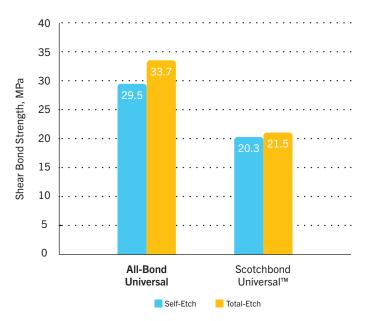

### All-Bond Universal Shear Bond Strength to Different Substrates Using **Light-Cured Composite**

|                                 | MPa  |
|---------------------------------|------|
| <b>Dentin</b> Total-etch        | 42.5 |
| Self-etch                       | 36.9 |
| <b>Cut Enamel</b><br>Total-etch | 38   |
| Self-etch                       | 26.2 |
| Uncut Enamel  Total-etch        | 31   |
| Self-etch*                      | 19   |
| Alumina                         | 33.7 |
| Titanium                        | 38.0 |
| Base Metal                      | 37.8 |
| Zirconia                        | 26.9 |
| Composite                       | 48.8 |

### \* BISCO recommends using phosphoric acid on uncut enamel. Shear bond strength generated using the Ultradent method. Data on file. BISCO, Inc.