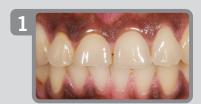

### Dentistry Courtesy of Edson Cortes Triana, DDS

**Self-etch Case** 

Application of **Z-Prime**<sup>™</sup> **Plus** to intaglio

Application of All-Bond Universal

Preparation being restored with composite placed in layers.