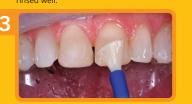

### Using All-Bond Universal: SEE IT IN ACTION!

Selective-etch Case

Etch-37™ with BAC for 15 seconds and

All-Bond Universal was applied liberally in

leaving a shiny surface and then light cured

eCement<sup>®</sup> L/C was applied to the tooth surface and each veneer was placed and