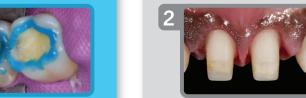

### Dentistry Courtesy of Edson Cortes Triana, DDS

**Self-etch Case** 

Application of **Z-Prime**<sup>™</sup> **Plus** to intaglio

Application of All-Bond Universal

Preparation being restored with composite placed in layers.

Final composite restoration.

Application of **Duo-Link Universal**<sup>™</sup> to the

Dentistry Courtesy of Tyler Lasseigne, DDS, CDT

Refer to complete instructions for use for detailed technique and instructions