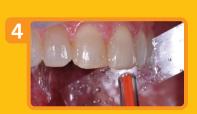

### Using All-Bond Universal: SEE IT IN ACTION!

Selective-etch Case

Etch-37™ with BAC for 15 seconds and

All-Bond Universal was applied liberally in

leaving a shiny surface and then light cured

eCement<sup>®</sup> L/C was applied to the tooth surface and each veneer was placed and