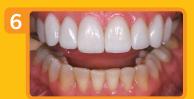

ctive owners.



All-Bond Universal was cemented with Duo-link, and ScotchBond Universal was cemented with RelyX™ ARC. Cements were self-cured.

\*Data on file

## 30 ..... 25 Duo-Link™ Multilink RelyX™ Automix® Unicem 2

DENTIN WAS NOT ETCHED.

**Duo-Link** was used with **All-Bond Universal**, and Multilink Automix was used with Multilink Primer A and B. RelyX Unicem 2 is a self-adhesive resin cement. Cements were self-cured.

### Dentistry Courtesy of Jack D. Griffin Jr., DMD, MAGD, AAACD, ABAD

### Using All-Bond Universal: SEE IT IN ACTION!

Selective-etch Case



Etch-37™ with BAC for 15 seconds and



All-Bond Universal was applied liberally in



leaving a shiny surface and then light cured



eCement<sup>®</sup> L/C was applied to the tooth surface and each veneer was placed and



Veneer cementation procedure finalized.

### Dentistry Courtesy of Edson Cortes Triana, DDS

**Self-etch Case** 







Application of **Z-Prime**<sup>™</sup> **Plus** to intaglio



Application of All-Bond Universal



Preparation being restored with composite placed in layers.



Final composite restoration.







Application of **Duo-Link Universal**<sup>™</sup> to the



Dentistry Courtesy of Tyler Lasseigne, DDS, CDT

Refer to complete instructions for use for detailed technique and instructions