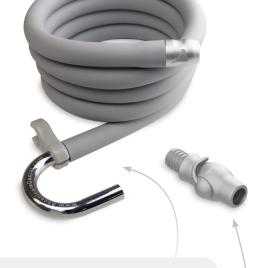

## Whisper Lite Kit

SKU: WLK5

This portable kit reduces sound and offers a more lightweight feel for your patient.

The Whisper Light kit works with any standard HVE valve in your operatory.

Kit includes a 5 foot kink-free vacuum hose, a stainless steel valve adapter tube, instrument resting clip and an aluminum coupler for the VacuLUX HVE adapter or any of your HVE dental instruments.