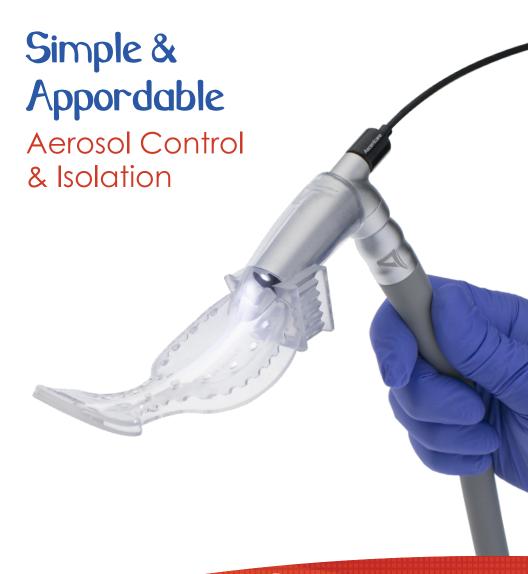

## VacuLUX HVE Adapter SKU: VLUXD. VLUXZ

Want to expand your isolation abilities to every dental chair? Plug this aluminum adapter into any standard valve for instant isolation using Zyris, Dryshield or VacuLUX Mouthpieces.

Lightweight but durable aluminum construction will withstand repeated autoclave cycles. The one-piece design makes for simple cleanup.

A simple, portable & affordable isolation and aerosol control solution for your practice.