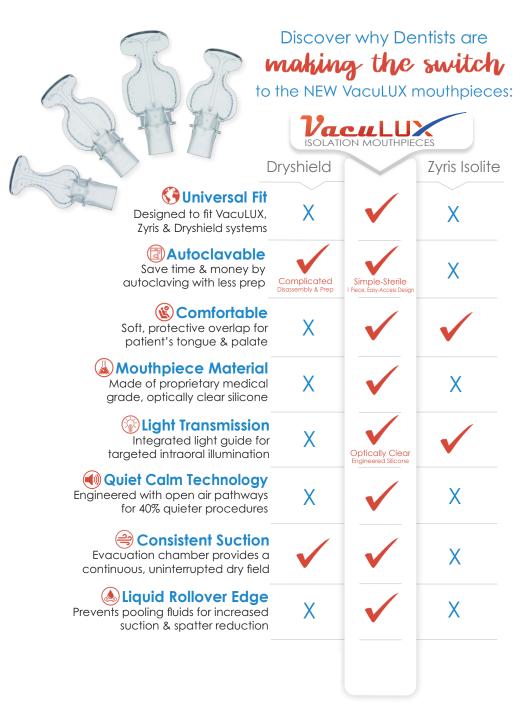

Exclusively distributed by Curion

EN: 1.800.667.8811 | FR: 1.800.211.1200 curion.ca

Save time, money & the environment with these universal, autoclavable mouthpieces that will fit your current Dryshield, Zyris or VacuLUX system.

Designed with Simple-Sterile technology, limited nooks and easy-access cleaning flaps make sterilization fast, simple and safe.

Make the switch to the VacuLUX mouthpiece and your patients will notice a more comfortable and 40% quieter experience.

Made of proprietary, optically clear silicone for a longer lasting mouthpiece with optimal light transmission.

Available in four sizes: pedo, small, medium and large. Assorted packs also available.