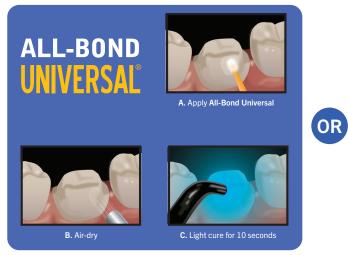

MDP containing, truly universal, single bottle adhesive **UNIVERSAL PRIMER** Dual cure, MDP containing, adhesive

#### **RESTORATION TREATMENT\*\***

**HOW TO USE YOUR KIT:** 

Glass Ceramics/porcelain (silica-based) or Lithium Disilicate/Silicate



internal suface



**ETCHING** 



internal suface



Apply Porcelain

with water spray. Remove excess water (do not desiccate)



TOTAL ETCHING: Prepare cavity. Wash thoroughly with water spray, apply phosphoric acid etchant and rinse thoroughly. Preparation should be visibly moist



Metal, Zirconia, Alumina, Composite

SELECTIVE ETCHING: If prep includes enamel. Prepare cavity. Wash thoroughly with water spray. Apply phosphoric acid etchant only to enamel, and rinse thoroughly. Preparation should be visibly mois

#### ADHESIVE APPLICATION





UNIVERSAL



# of Universal Primer Parts A & B (1:

#### **CEMENTATION**



A. Apply Duo-Link Universal to



B. Seat the restoration



C. Tack cure the margins for 2-3 seconds and remove excess cement prior to final curing

<sup>†</sup> It is recommended to use BISCO's CHOICE™ 2 for veneer cementation

<sup>\*</sup> Trademarks are property of their respective owners.