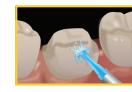

#### **RESTORATION TREATMENT\*\***

**HOW TO USE YOUR KIT:** 

Glass Ceramics/porcelain (silica-based) or Lithium Disilicate/Silicate

internal suface

**ETCHING** 

internal suface

Apply Porcelain

with water spray. Remove excess water (do not desiccate)

TOTAL ETCHING: Prepare cavity. Wash thoroughly with water spray, apply phosphoric acid etchant and rinse thoroughly. Preparation should be visibly moist

Metal, Zirconia, Alumina, Composite

SELECTIVE ETCHING: If prep includes enamel. Prepare cavity. Wash thoroughly with water spray. Apply phosphoric acid etchant only to enamel, and rinse thoroughly. Preparation should be visibly mois