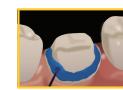

#### **CEMENTATION**

A. Apply Duo-Link Universal to

B. Seat the restoration

C. Tack cure the margins for 2-3 seconds and remove excess cement prior to final curing

<sup>†</sup> It is recommended to use BISCO's CHOICE™ 2 for veneer cementation