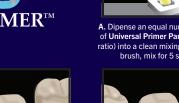

truly universal, single bottle adhesive **UNIVERSAL PRIMER** Dual cure, MDP containing, adhesive

#### **RESTORATION TREATMENT\*\***

**HOW TO USE YOUR KIT:** 

Glass Ceramics/porcelain (silica-based) or Lithium Disilicate/Silicate



internal suface



**ETCHING** 



internal suface



Apply Porcelain

with water spray. Remove excess water (do not desiccate)



TOTAL ETCHING: Prepare cavity. Wash thoroughly with water spray, apply phosphoric acid etchant and rinse thoroughly. Preparation should be visibly moist



Metal, Zirconia, Alumina, Composite

SELECTIVE ETCHING: If prep includes enamel. Prepare cavity. Wash thoroughly with water spray. Apply phosphoric acid etchant only to enamel, and rinse thoroughly. Preparation should be visibly mois

#### ADHESIVE APPLICATION





UNIVERSAL



# of Universal Primer Parts A & B (1:

#### **CEMENTATION**



A. Apply Duo-Link Universal to



B. Seat the restoration



C. Tack cure the margins for 2-3 seconds and remove excess cement prior to final curing

<sup>†</sup> It is recommended to use BISCO's CHOICE™ 2 for veneer cementation

<sup>\*</sup> Trademarks are property of their respective owners.