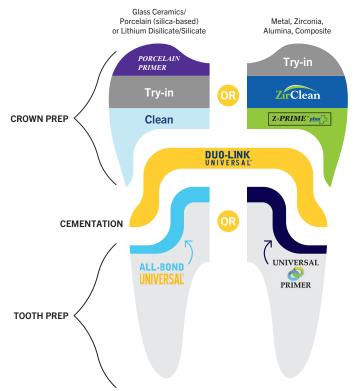

# WHICH KIT IS RIGHT FOR YOU?

The Duo-Link Universal kit is an adhesive cementation system. The combination of award-winning, innovative products provides high retention and durability of indirect substrates in a simple, universal, and easy-to-use kit.

#### DUO-LINK UNIVERSAL KIT WITH **DUO-LINK UNIVERSAL KIT WITH** ALL-BOND UNIVERSAL® UNIVERSAL PRIMER™ **DUO-LINK UNIVERSAL** This adhesive resin cement specially formulated for cementation of ALL<sup>†</sup> indirect restorations PORCELAIN PRIMER Silane coupling agent for all glass ceramics surfaces **Z-PRIME™ PLUS** Single component and MDP containing primer for zirconia and metal surfaces **ALL-BOND UNIVERSAL** Light cure, MDP containing, truly universal, single bottle adhesive **UNIVERSAL PRIMER** Dual cure, MDP containing, adhesive

#### **RESTORATION TREATMENT\*\***

**HOW TO USE YOUR KIT:** 

Glass Ceramics/porcelain (silica-based) or Lithium Disilicate/Silicate

internal suface

**ETCHING** 

internal suface

Apply Porcelain

with water spray. Remove excess water (do not desiccate)

TOTAL ETCHING: Prepare cavity. Wash thoroughly with water spray, apply phosphoric acid etchant and rinse thoroughly. Preparation should be visibly moist

Metal, Zirconia, Alumina, Composite

SELECTIVE ETCHING: If prep includes enamel. Prepare cavity. Wash thoroughly with water spray. Apply phosphoric acid etchant only to enamel, and rinse thoroughly. Preparation should be visibly mois