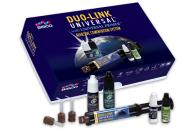

#### DUO-LINK UNIVERSAL SYSTEM KIT...... A-19620k

- 1 Dual-Syringe DUO-LINK UNIVERSAL Shade: UNIVERSAL (8g), 1 Bottle ALL-BOND UNIVERSAL (6ml),
- 1 Bottle Z-PRIME PLUS (2ml), 1 Bottle Porcelain Primer (3ml), Accessories, Instructions

#### DUO-LINK UNIVERSAL WITH UNIVERSAL PRIMER

- 1 Dual-Syringe DUO-LINK UNIVERSAL Shade: UNIVERSAL (8g), 1 Bottle UNIVERSAL PRIMER PART A (6ml),
- 1 Bottle UNIVERSAL PRIMER PART B (6ml), 1 Bottle Z-PRIME PLUS (2ml), 1 Bottle PORCELAIN PRIMER (3ml), Accessories, Instructions

#### 1 DUAL-SYRINGE PACKAGE

1 Dual-syringe (8g), 15 Mixing Tips and Intraoral Tips, Instructions

| UNIVERSAL                                 | A-19030P |
|-------------------------------------------|----------|
| MILKY WHITE                               | A-197MWF |
|                                           |          |
| ALL-BOND UNIVERSAL (6ml Bottle)           | B-7202P  |
| UNIVERSAL PRIMER PART A & B SET (6ml ea.) | B-4110P  |
| Z-PRIME PLUS (2ml Bottle)                 | B-6002P  |
| ZIRCLEAN® (5g Syringe)                    | B-7351P  |

# WHICH KIT IS RIGHT FOR YOU?

The Duo-Link Universal kit is an adhesive cementation system. The combination of award-winning, innovative products provides high retention and durability of indirect substrates in a simple, universal, and easy-to-use kit.