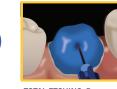

#### **CEMENTATION**

A. Apply Duo-Link Universal to

B. Seat the restoration

C. Tack cure the margins for 2-3 seconds and remove excess cement prior to final curing

<sup>†</sup> It is recommended to use BISCO's CHOICE™ 2 for veneer cementation