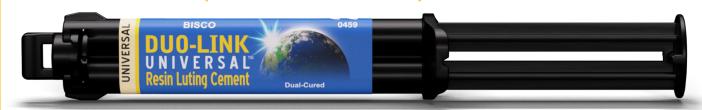

#### BISCO's **DUO-LINK UNIVERSAL**

The adhesive resin cement is specially formulated for cementation of ALL<sup>†</sup> indirect restorations. It is available in two esthetic shades, Universal and Milky White. Duo-Link Universal is intended for use with adhesives designed for compatibility with all dental materials, including all BISCO adhesives.

#### → Two shades

Universal shade is a translucent A2 and the Milky White shade is more opaque and can be used to mask darker tooth preps

**Shear Bond Strength to Dentin** 

Self-Cure (MPa)+

**Shear Bond Strength to Dentin** 