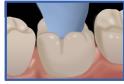

#### **RESTORATION TREATMENT\*\***

**HOW TO USE YOUR KIT:** 

Glass Ceramics/porcelain (silica-based) or Lithium Disilicate/Silicate

internal suface

**ETCHING** 

internal suface

Apply Porcelain

with water spray. Remove excess water (do not desiccate)

TOTAL ETCHING: Prepare cavity. Wash thoroughly with water spray, apply phosphoric acid etchant and rinse thoroughly. Preparation should be visibly moist

Metal, Zirconia, Alumina, Composite

SELECTIVE ETCHING: If prep includes enamel. Prepare cavity. Wash thoroughly with water spray. Apply phosphoric acid etchant only to enamel, and rinse thoroughly. Preparation should be visibly mois