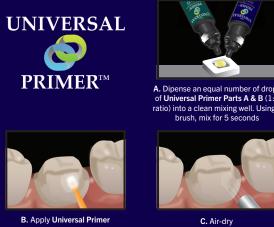

#### **ADHESIVE APPLICATION**

#### DUO-LINK UNIVERSAL KIT WITH **DUO-LINK UNIVERSAL KIT WITH** ALL-BOND UNIVERSAL® UNIVERSAL PRIMER™ **DUO-LINK UNIVERSAL** This adhesive resin cement specially formulated for cementation of ALL<sup>†</sup> indirect restorations PORCELAIN PRIMER Silane coupling agent for all glass ceramics surfaces **Z-PRIME™ PLUS** Single component and MDP containing primer for zirconia and metal surfaces **ALL-BOND UNIVERSAL** Light cure, MDP containing, truly universal, single bottle adhesive **UNIVERSAL PRIMER** Dual cure, MDP containing, adhesive