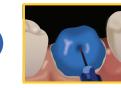

#### CEMENTATION

A. Apply Duo-Link Universal to

B. Seat the restoration

C. Tack cure the margins for 2-3 seconds and remove excess cement prior to final curing

<sup>†</sup> It is recommended to use BISCO's CHOICE™ 2 for veneer cementation