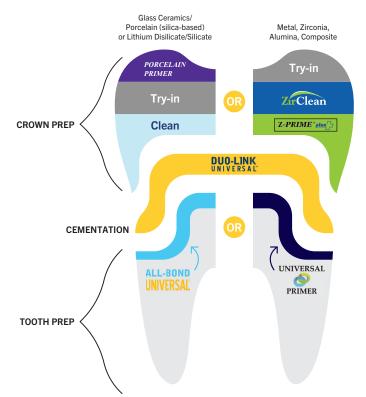

# WHICH KIT IS RIGHT FOR YOU?

The Duo-Link Universal kit is an adhesive cementation system. The combination of award-winning, innovative products provides high retention and durability of indirect substrates in a simple, universal, and easy-to-use kit.

#### DUO-LINK UNIVERSAL KIT WITH **DUO-LINK UNIVERSAL KIT WITH** ALL-BOND UNIVERSAL® UNIVERSAL PRIMER™ **DUO-LINK UNIVERSAL** This adhesive resin cement specially formulated for cementation of ALL<sup>†</sup> indirect restorations PORCELAIN PRIMER Silane coupling agent for all glass ceramics surfaces **Z-PRIME™ PLUS** Single component and MDP containing primer for zirconia and metal surfaces **ALL-BOND UNIVERSAL** Light cure, MDP containing, truly universal, single bottle adhesive **UNIVERSAL PRIMER** Dual cure, MDP containing, adhesive

Apply Porcelain

internal suface

SELF ETCHING: Wash thoroughly with water spray. Remove excess water (do not desiccate)

Glass Ceramics/porcelain (silica-based)

or Lithium Disilicate/Silicate

**ETCHING** 

**HOW TO USE YOUR KIT:** 

**RESTORATION TREATMENT\*\*** 

TOTAL ETCHING: Prepare cavity.
Wash thoroughly with water spray,
apply phosphoric acid etchant
and rinse thoroughly. Preparation
should be visibly moist

Metal, Zirconia, Alumina, Composite

internal suface

SELECTIVE ETCHING: If prep includes enamel. Prepare cavity. Wash thoroughly with water spray. Apply phosphoric acid etchant only to enamel, and rinse thoroughly. Preparation should be visibly moist