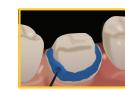

#### CEMENTATION

A. Apply Duo-Link Universal to

B. Seat the restoration

C. Tack cure the margins for 2-3 seconds and remove excess cement prior to final curing

<sup>†</sup> It is recommended to use BISCO's CHOICE™ 2 for veneer cementation