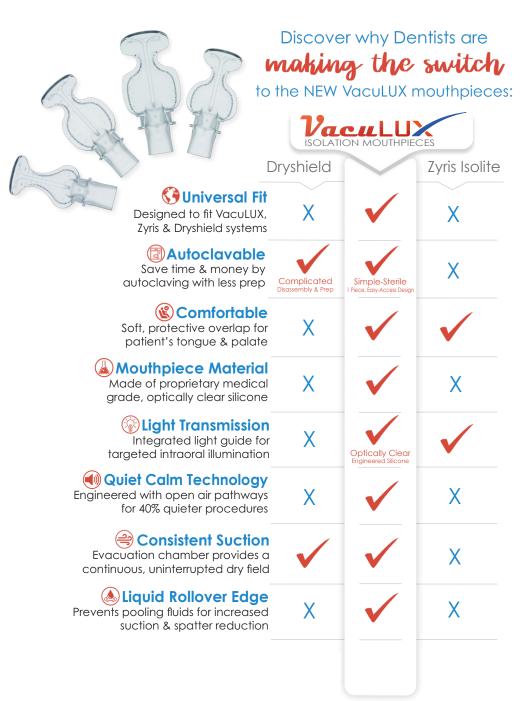

Distributed by Curion

EN: 1.800.667.8811 | FR: 1.800.211.1200

curion.ca

Save time, money & the environment with these universal, autoclavable mouthpieces that will fit your current Dryshield, Zyris or VacuLUX system.

Designed with Simple-Sterile technology, limited nooks and easy-access cleaning flaps make sterilization fast, simple and safe.

Make the switch to the VacuLUX mouthpiece and your patients will notice a more comfortable and 40% quieter experience.

Made of proprietary, optically clear silicone for a longer lasting mouthpiece with optimal light transmission.

Available in four sizes: pedo, small, medium and large. Assorted packs also available.