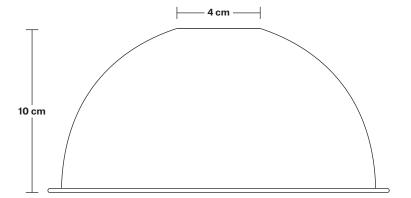

## **DIMENSIONS**

Shade Diameter: 20 cm / 8"

Shade Height (no holder): 10 cm /  $4^{\prime\prime}$ 

Holder Diameter: 6 cm / 2.5"

Holder Height: 18 cm / 7.1"

Ceiling Rose Diameter: 12 cm / 4.9"

Ceiling Rose Height: 2 cm / 0.8"

# Dome - 8 Inch - Shade Only

Product Code: D8-SO

H: 10 cm x W: 20 cm x D: 20 cm

| SPECIFICATIONS                                                                                                                         | INFORMATION                                                       | DIMENSIONS                                           |
|----------------------------------------------------------------------------------------------------------------------------------------|-------------------------------------------------------------------|------------------------------------------------------|
| Ve meet all UK and EU lighting and after regulations.                                                                                  | Finishes: Brass, Pewter, Copper, Copper & Pewter, Brass & Pewter. | Shade Diameter: 20 cm / 8"  Shade Height: 10 cm / 4" |
| safety regulations.                                                                                                                    |                                                                   |                                                      |
| Our products are hand finished to ensure an authentic vintage look and therefore the may vary slightly from those shown in the images. | Ready to be installed, installation required.                     | _                                                    |
|                                                                                                                                        | Wall mount screws not included.                                   |                                                      |
| ulb required: Standard screw (E27) fitting, nax 40W.                                                                                   |                                                                   | _                                                    |
| Shade weight: 0.4 kg                                                                                                                   | _                                                                 |                                                      |