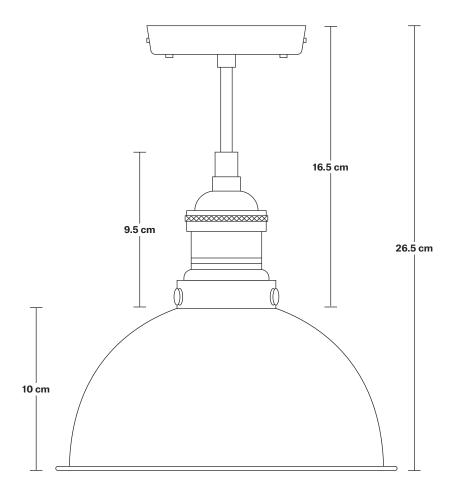

## Brooklyn Dome Flush Mount - 8 Inch

Product Code: BR-DFM8

H: 26.5 cm x W: 20 cm x D: 20 cm

## **DIMENSIONS**

Shade Diameter: 20 cm / 8"

Shade Height (no holder): 10 cm /  $4^{\prime\prime}$ 

Holder Diameter: 6 cm / 2.5"

Holder Height: 18 cm / 7.1"

Ceiling Rose Diameter: 12 cm / 4.9"

Ceiling Rose Height: 2 cm / 0.8"