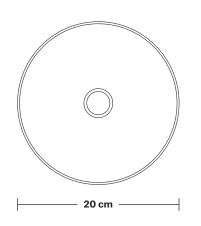

# Dome - 8 Inch - Shade Only

Product Code: D8-SO

H: 10 cm x W: 20 cm x D: 20 cm

| SPECIFICATIONS                                                                                                                         | INFORMATION                                                       | DIMENSIONS                                           |
|----------------------------------------------------------------------------------------------------------------------------------------|-------------------------------------------------------------------|------------------------------------------------------|
| Ve meet all UK and EU lighting and after regulations.                                                                                  | Finishes: Brass, Pewter, Copper, Copper & Pewter, Brass & Pewter. | Shade Diameter: 20 cm / 8"  Shade Height: 10 cm / 4" |
| safety regulations.                                                                                                                    |                                                                   |                                                      |
| Our products are hand finished to ensure an authentic vintage look and therefore the may vary slightly from those shown in the images. | Ready to be installed, installation required.                     | _                                                    |
|                                                                                                                                        | Wall mount screws not included.                                   |                                                      |
| ulb required: Standard screw (E27) fitting, nax 40W.                                                                                   |                                                                   | _                                                    |
| Shade weight: 0.4 kg                                                                                                                   | _                                                                 |                                                      |

## **DIMENSIONS**

Shade Diameter: 20 cm / 8"

Shade Height (no holder): 10 cm /  $4^{\prime\prime}$ 

Holder Diameter: 6 cm / 2.5"

Holder Height: 18 cm / 7.1"

Ceiling Rose Diameter: 12 cm / 4.9"

Ceiling Rose Height: 2 cm / 0.8"