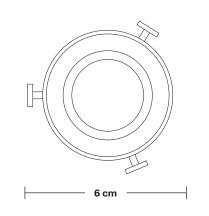

## **DIMENSIONS**

Shade Diameter: 20 cm / 8"

Shade Height (no holder): 10 cm /  $4^{\prime\prime}$ 

Holder Diameter: 6 cm / 2.5"

Holder Height: 18 cm / 7.1"

Ceiling Rose Diameter: 12 cm / 4.9"

Ceiling Rose Height: 2 cm / 0.8"

Wall mount screws not included.

Ceiling rose: Pewter.

Holder Height: 17.5 cm / 6.9"

Ceiling Rose Diameter: 12 cm / 4.7"

Ceiling Rose Depth: 2 cm / 0.8"

INDUSTVILLE