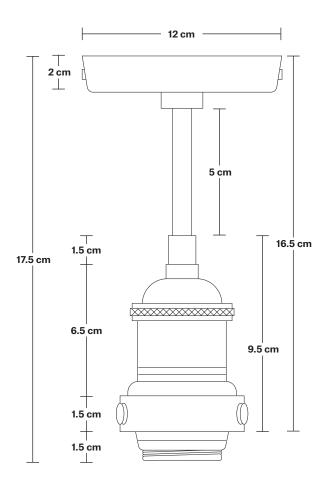

## **Brooklyn Flush Mount Holder**

Product Code: BR-FM

H: 17.5 cm x W: 12 cm x D: 12 cm

#### **SPECIFICATIONS INFORMATION DIMENSIONS** We meet all UK and EU lighting and Finishes: Brass, Pewter and Copper. Holder Diameter: 12 cm / 4.7" safety regulations.

Our products are hand finished to ensure an

Wall mount screws not included.

Ceiling rose: Pewter.

Holder Height: 17.5 cm / 6.9"

Ceiling Rose Diameter: 12 cm / 4.7"

Ceiling Rose Depth: 2 cm / 0.8"

INDUSTVILLE