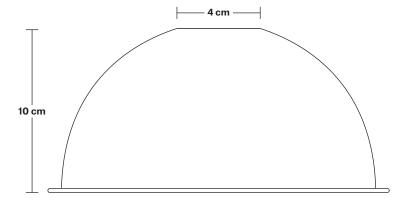

Wall mount screws not included.

**Holders available**: Brass, Pewter and Copper.

Flex: 1m Black Twist Fabric Flex.

Ceiling Rose: Brass, Pewter and Copper.

Shade Diameter: 20 cm / 8"

Shade Height (no holder): 10 cm / 4"