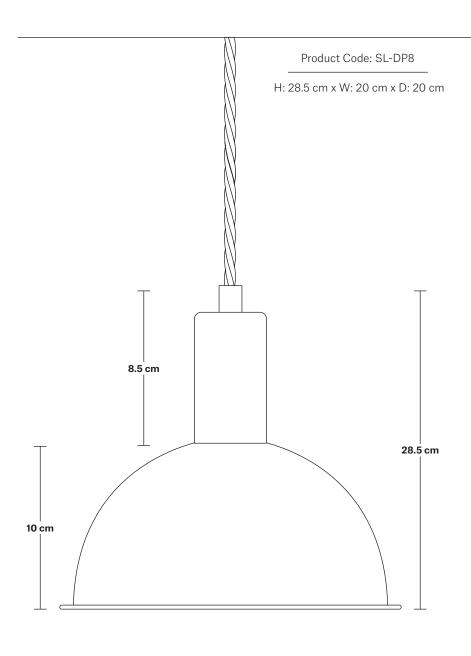

### **DIMENSIONS**

We meet all UK and EU lighting and safety regulations.

Our products are hand finished to ensure an authentic vintage look and therefore the may vary slightly from those shown in the images.

Wall mount screws not included.

**Holders available**: Brass, Pewter and Copper.

Flex: 1m Black Twist Fabric Flex.

Ceiling Rose: Brass, Pewter and Copper.

Shade Diameter: 20 cm / 8"

Shade Height (no holder): 10 cm / 4"

Holder Diameter: 4 cm / 1.6"

Holder Height: 10 cm / 4.1"

Ceiling Rose Diameter: 8 cm / 3"

Ceiling Rose Height: 2 cm / 0.8"

INDUSTVILLE