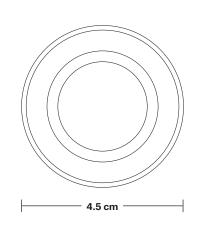

Holder Diameter: 4 cm / 1.6"

Holder Height: 10 cm / 4.1"

Ceiling Rose Diameter: 8 cm / 3"

Ceiling Rose Height: 2 cm / 0.8"

INDUSTVILLE