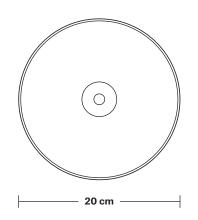

Wall mount screws not included.

**Holders available**: Brass, Pewter and Copper.

Flex: 1m Black Twist Fabric Flex.

Ceiling Rose: Brass, Pewter and Copper.

Shade Diameter: 20 cm / 8"

Shade Height (no holder): 10 cm / 4"