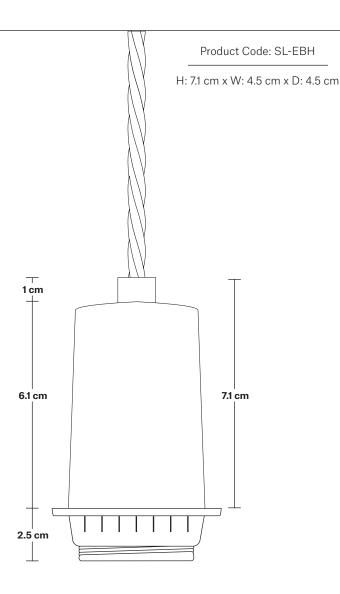

## Sleek Edision ES E27 Bulb Holder

#### **SPECIFICATIONS INFORMATION DIMENSIONS** We meet all UK and EU lighting and Finishes: Brass, Pewter and Copper. Bulb Holder Height: 9.6 cm / 3.8" safety regulations. Ready to be installed, installation required. Bulb Holder Depth: 4.5 cm / 1.8" Our products are hand finished to ensure an authentic vintage look and therefore the may Wall mount screws not included. vary slightly from those shown in the images. Bulb required: Standard screw (E27) fitting, max 40W. Weight: 0.1 kg