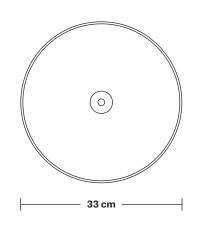

# Dome - 13 Inch - Shade Only

Product Code: D13-SO

H: 21 cm x W: 33 cm x D: 33 cm

| SPECIFICATIONS                                                                             | INFORMATION                                                                     | DIMENSIONS                            |
|--------------------------------------------------------------------------------------------|---------------------------------------------------------------------------------|---------------------------------------|
| We meet all UK and EU lighting and safety regulations.                                     | Finishes: Brass, Pewter, Light Pewter, Copper, Copper & Pewter, Brass & Pewter. | Shade Diameter: 33 cm / 13"           |
| Our products are hand finished to ensure an                                                | Ready to be installed, installation required.                                   | Shade Height (no holder): 21 cm / 8.3 |
| authentic vintage look and therefore the may vary slightly from those shown in the images. | Wall mount screws not included.                                                 | -                                     |
| Bulb required: Standard screw (E27) fitting, max 40W.                                      |                                                                                 |                                       |
| Shade weight: 1.1kg                                                                        | _                                                                               |                                       |

### **DIMENSIONS**

Shade Diameter: 33 cm / 13"

Shade Height (no holder): 21 cm / 8.3"

Holder Diameter: 6 cm / 2.5"

Holder Height: 18 cm / 7.1"

Ceiling Rose Diameter: 12 cm / 4.9"

Ceiling Rose Height: 2 cm / 0.8"