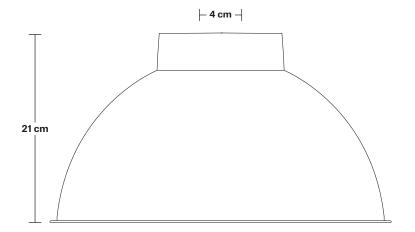

### **DIMENSIONS**

Shade Diameter: 33 cm / 13"

Shade Height (no holder): 21 cm / 8.3"

Holder Diameter: 6 cm / 2.5"

Holder Height: 18 cm / 7.1"

Ceiling Rose Diameter: 12 cm / 4.9"

Ceiling Rose Height: 2 cm / 0.8"