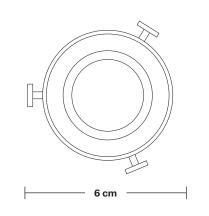

### **DIMENSIONS**

Shade Diameter: 33 cm / 13"

Shade Height (no holder): 21 cm / 8.3"

Holder Diameter: 6 cm / 2.5"

Holder Height: 18 cm / 7.1"

Ceiling Rose Diameter: 12 cm / 4.9"

Ceiling Rose Height: 2 cm / 0.8"