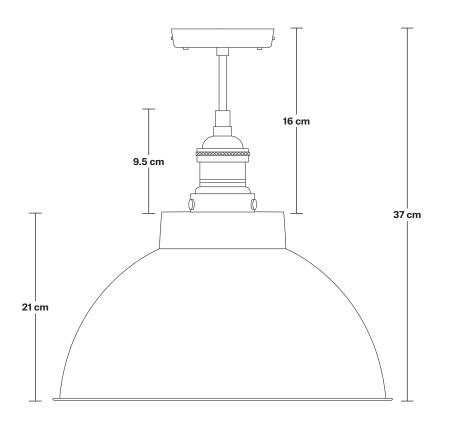

## Brooklyn Dome Flush Mount - 13 Inch

Product Code: BR-DFM13

H: 37 cm x W: 33 cm x D: 33 cm

### **DIMENSIONS**

Shade Diameter: 33 cm / 13"

Shade Height (no holder): 21 cm / 8.3"

Holder Diameter: 6 cm / 2.5"

Holder Height: 18 cm / 7.1"

Ceiling Rose Diameter: 12 cm / 4.9"

Ceiling Rose Height: 2 cm / 0.8"