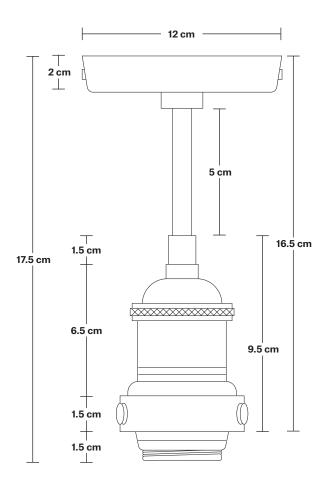

# **Brooklyn Flush Mount Holder**

Product Code: BR-FM

H: 17.5 cm x W: 12 cm x D: 12 cm

#### **SPECIFICATIONS INFORMATION DIMENSIONS** We meet all UK and EU lighting and Finishes: Brass, Pewter and Copper. Holder Diameter: 12 cm / 4.7" safety regulations.

Our products are hand finished to ensure an

Wall mount screws not included.

Ceiling rose: Pewter.

Holder Height: 17.5 cm / 6.9"

Ceiling Rose Diameter: 12 cm / 4.7"

Ceiling Rose Depth: 2 cm / 0.8"

INDUSTVILLE