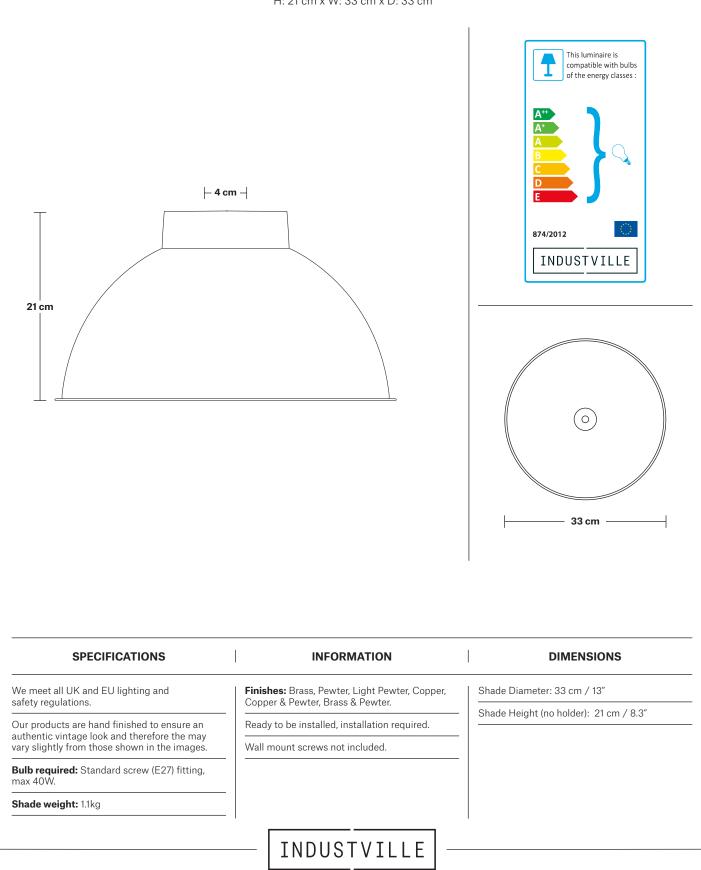

## Dome - 13 Inch - Shade Only

Product Code: D13-SO

H: 21 cm x W: 33 cm x D: 33 cm

#### Shade Only

Dome - 13 Inch - Pewter & Brass - Shade Only

D13-BP-SO

BR-DP13-BP-BH

BR-DP13-BP-PH

BR-DP13-BP-PCN