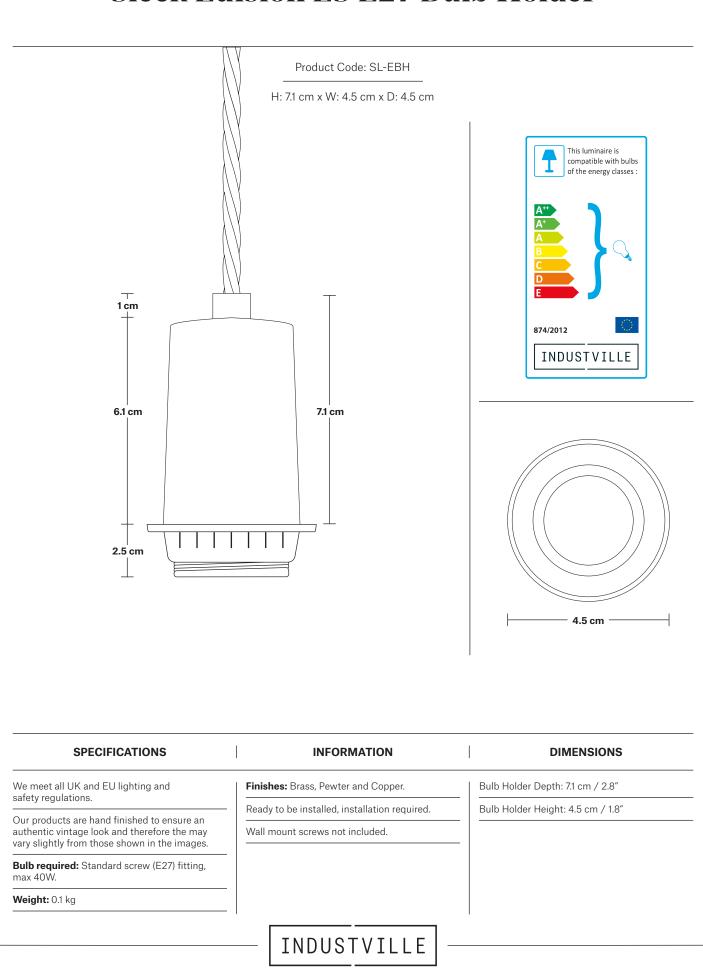

INDUSTVILLE

## Dome - 13 Inch - Shade Only

Product Code: D13-SO

H: 21 cm x W: 33 cm x D: 33 cm





# **Sleek Edision ES E27 Bulb Holder**



### Dome - 13 Inch - Pewter & Brass

#### Shade Only

Dome - 13 Inch - Pewter & Brass - Shade Only

D13-BP-SO

BR-DP13-BP-BH

BR-DP13-BP-PH

BR-DP13-BP-PCN

#### Brooklyn Dome Pendant - 13 Inch - Pewter & Brass

Brooklyn Dome Pendant - 13 Inch - Pewter & Brass - Brass Holder Brooklyn Dome Pendant - 13 Inch - Pewter & Brass - Pewter Holder

Brooklyn Dome Pendant - 13 Inch - Pewter & Brass - Pewter Chain Holder

#### Brooklyn Dome Flush Mount - 13 Inch - Pewter & Brass

| Brooklyn Dome Flush Mount - 13 Inch - Pewter & Brass - Brass Holder | BR-DFM13-BP-PH |
|---------------------------------------------------------------------|----------------|
|                                                                     | BR-DFM13-BP-PH |
|