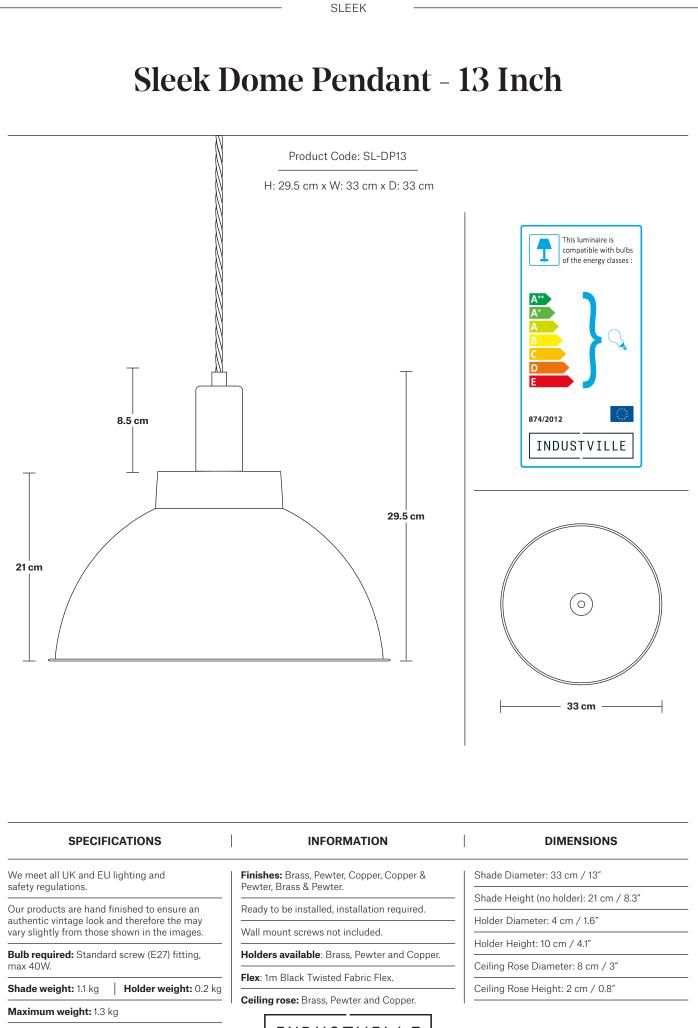

#### Sleek Dome Pendant - 13 Inch - Pewter & Brass

| Sleek Dome Pendant - 13 Inch - Pewter & Brass - Brass Holder  | BR-DFM13-BP-BH |
|---------------------------------------------------------------|----------------|
| Sleek Dome Pendant - 13 Inch - Pewter & Brass - Pewter Holder | BR-DFM13-BP-PH |