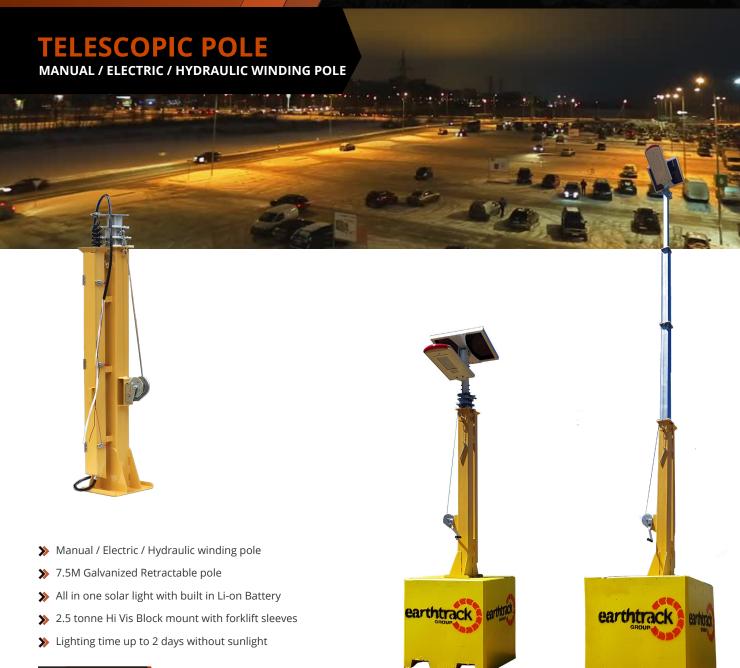

## **SPECIFICATION**

| PART NUMBER                | ETMS-SPW30-TLP7M-CB                          | ETMS-SPW50-TLP7M-CB                                                                             |  |
|----------------------------|----------------------------------------------|-------------------------------------------------------------------------------------------------|--|
| Power                      | 30W                                          | 50W                                                                                             |  |
| Solar Panel                | 18V-65W Monocrystalline Silicon Panel        | 18V-90W Monocrystalline Silicon Panel                                                           |  |
| LED                        | Bridgelux LED Chips                          |                                                                                                 |  |
| Lumen                      | 3300lm                                       | 5300lm                                                                                          |  |
| Solar Charger / Controller | Built-in                                     |                                                                                                 |  |
| Materials                  | Aluminium Construction and PC Lenses         |                                                                                                 |  |
| Beam Angle                 | 120°                                         |                                                                                                 |  |
| IP Rating                  | IP65                                         |                                                                                                 |  |
| Base Weight (tonne)        |                                              | 2.5t                                                                                            |  |
| Base Dimension             | 1m >                                         | 1 m x 1 m x 1 m                                                                                 |  |
| Pole (from ground)         | 7.5 Meter - [ Manual / Elect                 | 7.5 Meter - [ Manual / Electric / Hydraulic Retractable Pole]                                   |  |
| Warranty                   | Block And Structure 5 Years / Solar Panel ar | Block And Structure 5 Years / Solar Panel and Controller / LED light Fitting & Batteries 1 Year |  |