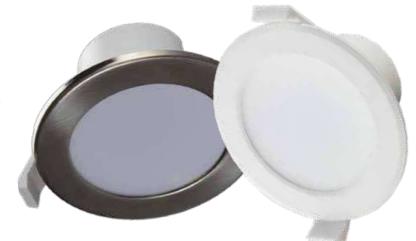

## **OPAL SERIES**

- Built in drive with 1.2m flex & plug.
- Poly cover aluminum body, good heat dissipation
- Diameter 115mm, cutout size 90mm
- Smooth dimming with Clipsal and HPM trailing edge
- CCT Changeable 3000K, 4000K & 6000K
- Long life span up-to 50,000 hours
- Optional clip-on metal ring