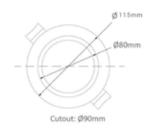

## **OPAL SERIES**

- Built in drive with 1.2m flex & plug.
- Poly cover aluminum body, good heat dissipation
- Diameter 115mm, cutout size 90mm
- Smooth dimming with Clipsal and HPM trailing edge
- CCT Changeable 3000K, 4000K & 6000K
- Long life span up-to 50,000 hours
- Optional clip-on metal ring

| MODEL                 | ETG-ODL10CCT         |
|-----------------------|----------------------|
| Rated Power           | 10W                  |
| IP Rating             | IP44                 |
| Lumen (lm)            | 900                  |
| Voltage               | AC220-265V           |
| Color Temperature     | 3000K / 4000K /6000K |
| CRI (Ra)              | >80                  |
| LED Chip & Type       | 2835 SMD LED         |
| LED Qty               | 24pcs                |
| Operating Temperature | -25°C~ 45°C          |
| Beam Angle            | 100°                 |
| Diameter              | 115mm                |
| Height                | 60mm                 |
| Cut-out               | 90mm                 |
| Dimmable              | Yes                  |
| Life span             | 50,000 hrs           |
| Warranty              | 5 Years              |