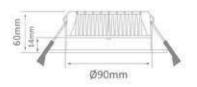

## **OPAL SERIES**

- Built in drive with 1.2m flex & plug.
- Poly cover aluminum body, good heat dissipation
- Diameter 115mm, cutout size 90mm
- Smooth dimming with Clipsal and HPM trailing edge
- CCT Changeable 3000K, 4000K & 6000K
- Long life span up-to 50,000 hours
- Optional clip-on metal ring

| MODEL                 | ETG-ODL10CCT         |
|-----------------------|----------------------|
| Rated Power           | 10W                  |
| IP Rating             | IP44                 |
| Lumen (lm)            | 900                  |
| Voltage               | AC220-265V           |
| Color Temperature     | 3000K / 4000K /6000K |
| CRI (Ra)              | >80                  |
| LED Chip & Type       | 2835 SMD LED         |
| LED Qty               | 24pcs                |
| Operating Temperature | -25°C~ 45°C          |
| Beam Angle            | 100°                 |
| Diameter              | 115mm                |
| Height                | 60mm                 |
| Cut-out               | 90mm                 |
| Dimmable              | Yes                  |
| Life span             | 50,000 hrs           |
| Warranty              | 5 Years              |