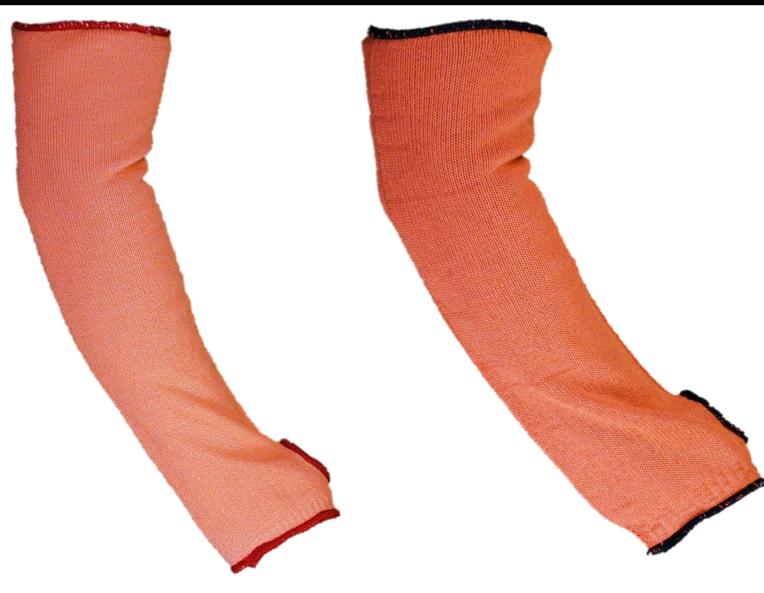

## **Detailed images**

**REGULAR (RED)** 

ANSI 105: 2016

CUT

**JUMBO (BLACK)** 

ANSI 105: 2016

CUT