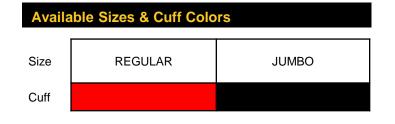

JUMBO (BLACK)

| Product Specifications |                                                                          |  |  |  |
|------------------------|--------------------------------------------------------------------------|--|--|--|
| Product Code           | 865                                                                      |  |  |  |
| Sizes                  | 18" Length 22" Length Regular & Jumbo Widths  **Custom lengths available |  |  |  |
| Sleeve Base            | Tilsatec – RhinoYarn ®                                                   |  |  |  |
| Construction           | Seamless Knit                                                            |  |  |  |
| Origin                 | USA                                                                      |  |  |  |

| Performance       |                   |
|-------------------|-------------------|
| REGULAR (RED)     | JUMBO (BLACK)     |
| ANSI 105: 2016 A9 | ANSI 105: 2016 A8 |
|                   |                   |
| СИТ               | CUT               |