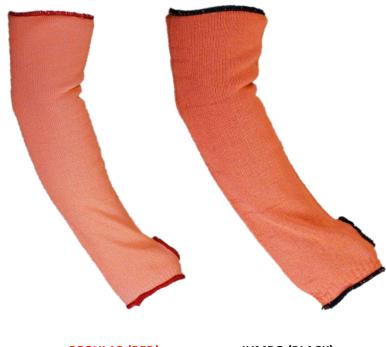

## TTP865 & 865J

The 865 sleeve represents Tilsatec's next generation of cut resistant sleeves.

Providing extreme cut protection, the 865 sleeve is one of the highest rated knitted sleeves on the market.

The sleeve maintains high levels of comfort, dexterity and breathability.

In hi-vis orange, the sleeve is designed to be clearly visible from a distance improving workplace safety.

| ĸ | Ė١ | u | U | LP | ١K | (H | (EI | ַע |
|---|----|---|---|----|----|----|-----|----|
|   |    |   |   |    |    | 1  |     |    |

JUMBO (BLACK)

| Product Specifications |                                                                          |  |  |  |
|------------------------|--------------------------------------------------------------------------|--|--|--|
| Product Code           | 865                                                                      |  |  |  |
| Sizes                  | 18" Length 22" Length Regular & Jumbo Widths  **Custom lengths available |  |  |  |
| Sleeve Base            | Tilsatec – RhinoYarn ®                                                   |  |  |  |
| Construction           | Seamless Knit                                                            |  |  |  |
| Origin                 | USA                                                                      |  |  |  |