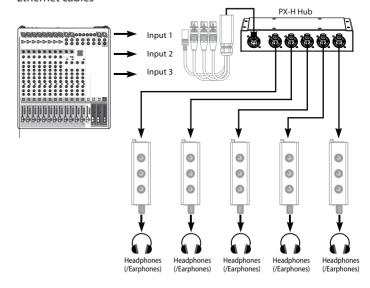

#### **FEATURES**

- Expands the Xvive PX System by distributing three channels of audio from one PX-B Snake to up to five PX-A Mixers via Cat 5 cables
- One Ethernet input
- Five Ethernet outputs
- Includes a 19" 1U rackmount kit
- For use with one Xvive PX-B Snake, and up to five PX-A Mixers and EC25 Ethernet cables
- If a 9V/2A center-negative DC power supply is plugged into the connected PX-B Snake, it can power up to five PX-A Mixers through PoE (Power over Ethernet)

## PRODUCT APPLICATION

Use with one PX-B Snake and up to five Xvive PX-A Mixers and EC25 Ethernet cables