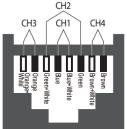

#### ETHERNET INPUT AND OUTPUT

CH 1 is input 1 XLR hot and XLR cold, Blue, Blue+White
CH 2 is input 3 XLR hot and XLR cold, Green, Green+White
CH 3 is input 2 XLR hot and XLR cold, Orange, Orange+White
CH 4 is PoE power input, Brown (+), Brown+White (-)