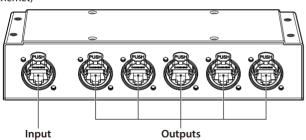

## **SPECIFICATIONS**

Input:Ethernet inputOutput:Ethernet output x 5

## PRODUCT APPLICATION

Use with one PX-B Snake and up to five Xvive PX-A Mixers and EC25 Ethernet cables