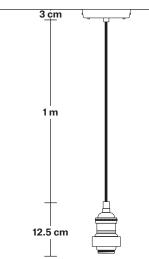

# Brooklyn Outdoor & Bathroom Cord Set ES E27 Bulb Holder

Product Code: BR-IP65-CS

H: 115.5 cm x W: 13.5 cm x D: 13.5 cm

Bulb Holder Diameter: 6 cm / 2.5"

Bulb Holder Height: 12.5 cm / 4.3"

Ceiling Rose Diameter: 13.5 cm / 5.3"

Ceiling Rose Height: 3 cm / 1.2"

Full Drop: 115.5 cm / 45.5"

INDUSTVILLE