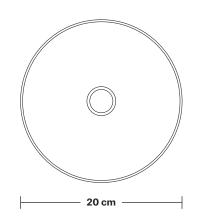

Bulb required: Standard screw (E27) fitting,

Shade weight: 0.4 kg Holder weight: 0.8 kg

Maximum weight: 1.2 kg

Shade Diameter: 20 cm / 8"

Shade Height: 10 cm / 4"

Holder Diameter: 6 cm / 2.5"

Holder Height: 12.5 cm / 4.3"

# Dome - 8 Inch - Shade Only

Product Code: D8-SO

H: 10 cm x W: 20 cm x D: 20 cm

| SPECIFICATIONS                                                                                | INFORMATION                                                       | DIMENSIONS                 |
|-----------------------------------------------------------------------------------------------|-------------------------------------------------------------------|----------------------------|
| We meet all UK and EU lighting and safety regulations.                                        | Finishes: Brass, Pewter, Copper, Copper & Pewter, Brass & Pewter. | Shade Diameter: 20 cm / 8" |
| Our products are hand finished to ensure an                                                   |                                                                   | Shade Height: 10 cm / 4"   |
| authentic vintage look and therefore the may<br>vary slightly from those shown in the images. |                                                                   |                            |
| Shade weight: 0.4 kg                                                                          | -                                                                 |                            |
|                                                                                               |                                                                   |                            |
|                                                                                               |                                                                   |                            |
|                                                                                               | —   INDUSTVILLE -                                                 |                            |