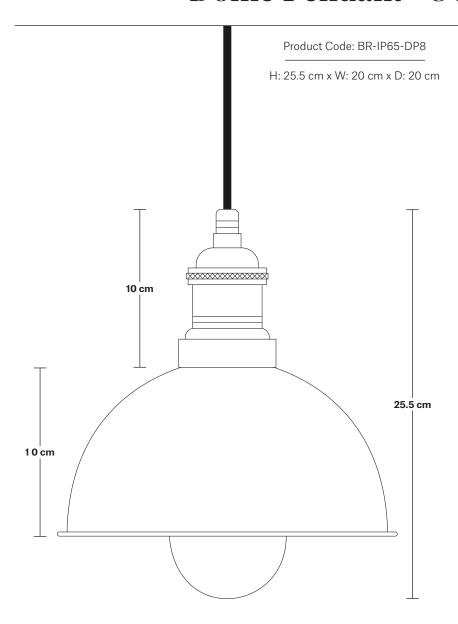

Bulb required: Standard screw (E27) fitting,

Shade weight: 0.4 kg Holder weight: 0.8 kg

Maximum weight: 1.2 kg

Shade Diameter: 20 cm / 8"

Shade Height: 10 cm / 4"

Holder Diameter: 6 cm / 2.5"

Holder Height: 12.5 cm / 4.3"

Ceiling Rose Diameter: 13.5 cm / 5.3"

Ceiling Rose Height: 3 cm / 1.2"

INDUSTVILLE