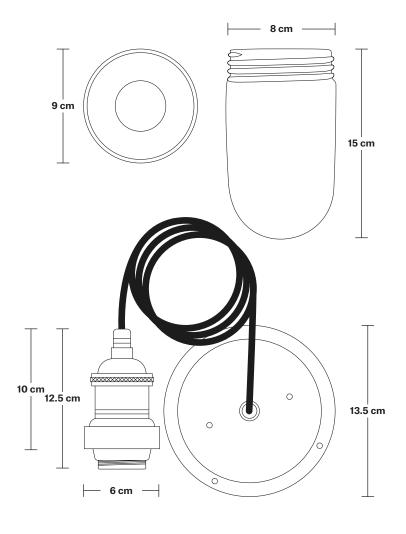

Bulb Holder Diameter: 6 cm / 2.5"

Bulb Holder Height: 12.5 cm / 4.3"

Ceiling Rose Diameter: 13.5 cm / 5.3"

Ceiling Rose Height: 3 cm / 1.2"

Full Drop: 115.5 cm / 45.5"

INDUSTVILLE