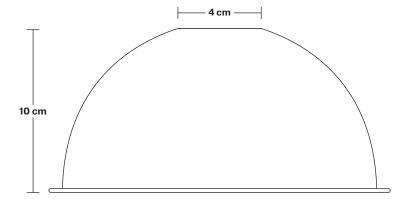

Bulb required: Standard screw (E27) fitting,

Shade weight: 0.4 kg Holder weight: 0.8 kg

Maximum weight: 1.2 kg

Shade Diameter: 20 cm / 8"

Shade Height: 10 cm / 4"

Holder Diameter: 6 cm / 2.5"

Holder Height: 12.5 cm / 4.3"

# Dome - 8 Inch - Shade Only

Product Code: D8-SO

H: 10 cm x W: 20 cm x D: 20 cm

| SPECIFICATIONS                                                                                | INFORMATION                                                       | DIMENSIONS                 |
|-----------------------------------------------------------------------------------------------|-------------------------------------------------------------------|----------------------------|
| We meet all UK and EU lighting and safety regulations.                                        | Finishes: Brass, Pewter, Copper, Copper & Pewter, Brass & Pewter. | Shade Diameter: 20 cm / 8" |
| Our products are hand finished to ensure an                                                   |                                                                   | Shade Height: 10 cm / 4"   |
| authentic vintage look and therefore the may<br>vary slightly from those shown in the images. |                                                                   |                            |
| Shade weight: 0.4 kg                                                                          | -                                                                 |                            |
|                                                                                               |                                                                   |                            |
|                                                                                               |                                                                   |                            |
|                                                                                               | —   INDUSTVILLE -                                                 |                            |