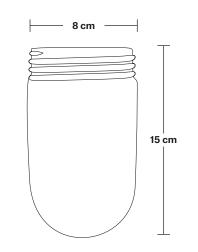

Wall mount screws not included.

Holders available: Brass, Pewter, Copper.

Ceiling rose: Pewter.

IP rating: IP65 with glass

Shade Diameter: 20 cm / 8"

Shade Height (no holder): 10 cm /  $4^{\prime\prime}$ 

Holder Diameter: 6 cm / 2.5"

Holder Height: 17 cm / 6.6"

Ceiling Rose Diameter: 13.5 cm / 5.3"

Ceiling Rose Height: 3 cm / 1.2"

INDUSTVILLE