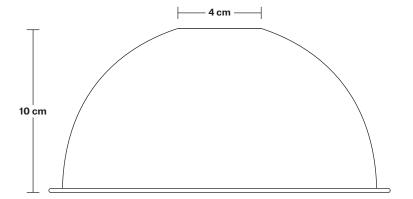

# Dome - 8 Inch - Shade Only

Product Code: D8-SO

H: 10 cm x W: 20 cm x D: 20 cm

| SPECIFICATIONS                                                                                | INFORMATION                                                       | DIMENSIONS                 |
|-----------------------------------------------------------------------------------------------|-------------------------------------------------------------------|----------------------------|
| We meet all UK and EU lighting and safety regulations.                                        | Finishes: Brass, Pewter, Copper, Copper & Pewter, Brass & Pewter. | Shade Diameter: 20 cm / 8" |
| Our products are hand finished to ensure an                                                   |                                                                   | Shade Height: 10 cm / 4"   |
| authentic vintage look and therefore the may<br>vary slightly from those shown in the images. |                                                                   |                            |
| Shade weight: 0.4 kg                                                                          | -                                                                 |                            |
|                                                                                               |                                                                   |                            |
|                                                                                               |                                                                   |                            |
|                                                                                               | —   INDUSTVILLE -                                                 |                            |