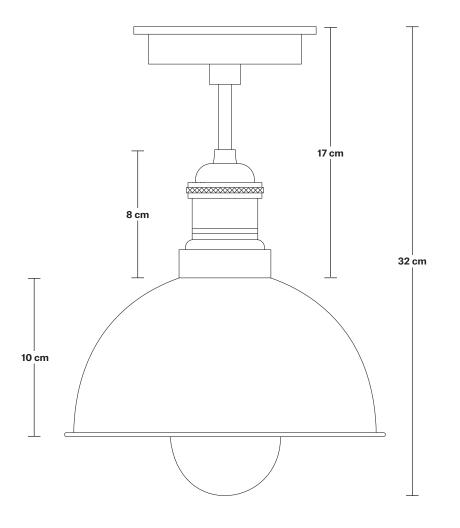

## Brooklyn Outdoor & Bathroom Dome Flush Mount - 8 Inch

Product Code: BR-IP65-DFM8

H: 32 cm x W: 20 cm x D: 20 cm

Wall mount screws not included.

Holders available: Brass, Pewter, Copper.

Ceiling rose: Pewter.

IP rating: IP65 with glass

Shade Diameter: 20 cm / 8"

Shade Height (no holder): 10 cm /  $4^{\prime\prime}$ 

Holder Diameter: 6 cm / 2.5"

Holder Height: 17 cm / 6.6"

Ceiling Rose Diameter: 13.5 cm / 5.3"

Ceiling Rose Height: 3 cm / 1.2"

INDUSTVILLE