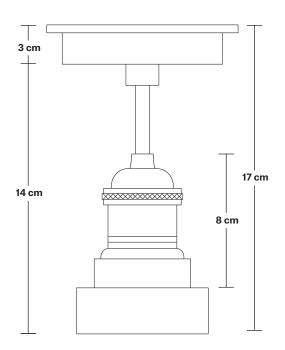

### Brooklyn Outdoor & Bathroom Flush Mount Holder

Product Code: BR-IP65-FMH

H: 17 cm x W: 13.5 cm x D: 13.5 cm

Ceiling rose: Pewter.

IP rating: IP65 with glass

Holder Diameter: 6 cm / 2.5"

Holder Height: 17 cm / 6.6"

Ceiling Rose Diameter: 13.5 cm / 5.3"

Ceiling Rose Height: 3 cm / 1.2"

INDUSTVILLE