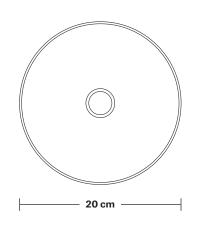

# Dome - 8 Inch - Shade Only

Product Code: D8-SO

H: 10 cm x W: 20 cm x D: 20 cm

| SPECIFICATIONS                                                                                | INFORMATION                                                       | DIMENSIONS                 |
|-----------------------------------------------------------------------------------------------|-------------------------------------------------------------------|----------------------------|
| We meet all UK and EU lighting and safety regulations.                                        | Finishes: Brass, Pewter, Copper, Copper & Pewter, Brass & Pewter. | Shade Diameter: 20 cm / 8" |
| Our products are hand finished to ensure an                                                   |                                                                   | Shade Height: 10 cm / 4"   |
| authentic vintage look and therefore the may<br>vary slightly from those shown in the images. |                                                                   |                            |
| Shade weight: 0.4 kg                                                                          | -                                                                 |                            |
|                                                                                               |                                                                   |                            |
|                                                                                               |                                                                   |                            |
|                                                                                               | —   INDUSTVILLE -                                                 |                            |