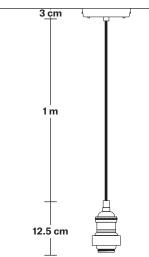

# Brooklyn Outdoor & Bathroom Cord Set ES E27 Bulb Holder

Product Code: BR-IP65-CS

H: 115.5 cm x W: 13.5 cm x D: 13.5 cm

Bulb Holder Diameter: 6 cm / 2.5"

Bulb Holder Height: 12.5 cm / 4.3"

Ceiling Rose Diameter:  $13.5 \text{ cm} / 5.3^{"}$ 

Ceiling Rose Height: 3 cm / 1.2"

Full Drop: 115.5 cm / 45.5"

INDUSTVILLE