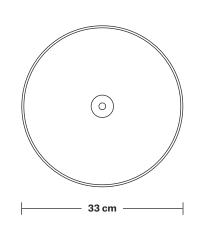

### **DIMENSIONS**

Shade Diameter: 33 cm / 13"

Shade Height (no holder): 21 cm / 8.3"

Holder Diameter: 6 cm / 2.5"

Holder Height: 12.5 cm / 4.3"

Ceiling Rose Diameter: 13.5 cm / 5.3"

Ceiling Rose Height: 3 cm / 1.2"