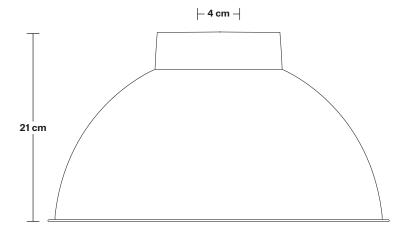

### **DIMENSIONS**

Shade Diameter: 33 cm / 13"

Shade Height (no holder): 21 cm / 8.3"

Holder Diameter: 6 cm / 2.5"

Holder Height: 12.5 cm / 4.3"

Ceiling Rose Diameter: 13.5 cm / 5.3"

Ceiling Rose Height: 3 cm / 1.2"