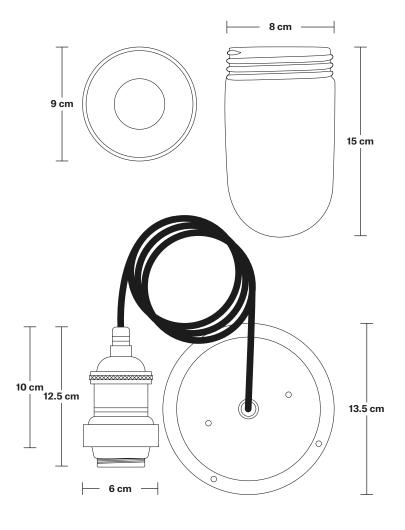

# Brooklyn Outdoor & Bathroom Cord Set ES E27 Bulb Holder

Product Code: BR-IP65-CS

H: 115.5 cm x W: 13.5 cm x D: 13.5 cm

Bulb Holder Diameter: 6 cm / 2.5"

Bulb Holder Height: 12.5 cm / 4.3"

Ceiling Rose Diameter:  $13.5 \text{ cm} / 5.3^{"}$ 

Ceiling Rose Height: 3 cm / 1.2"

Full Drop: 115.5 cm / 45.5"

INDUSTVILLE

# **Brooklyn Outdoor & Bathroom Cord Set** ES E27 Bulb Holder - Globe Glass

Product Code: BR-IP65-CS-GLG

H: 115.5 cm x W: 15 cm x D: 15 cm

Bulb Holder Diameter: 6 cm / 2.5"

Bulb Holder Height: 12.5 cm / 4.3"

Ceiling Rose Diameter: 13.5 cm / 5.3"

Ceiling Rose Height: 3 cm / 1.2"

Full Drop: 115.5 cm / 45.5"

INDUSTVILLE