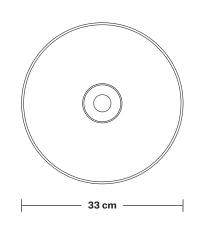

### **DIMENSIONS**

Shade Diameter: 33 cm / 13"

Shade Height (no holder): 21 cm / 8.3"

Holder Diameter: 6 cm / 2.5"

Holder Height: 12.5 cm / 4.3"

Ceiling Rose Diameter: 13.5 cm / 5.3"

Ceiling Rose Height: 3 cm / 1.2"

# Dome - 13 Inch - Shade Only

Product Code: D13-SO

H: 21 cm x W: 33 cm x D: 33 cm

| SPECIFICATIONS                                                                                                                         | INFORMATION                                                                     | DIMENSIONS                             |
|----------------------------------------------------------------------------------------------------------------------------------------|---------------------------------------------------------------------------------|----------------------------------------|
| We meet all UK and EU lighting and safety regulations.                                                                                 | Finishes: Brass, Pewter, Light Pewter, Copper, Copper & Pewter, Brass & Pewter. | Shade Diameter: 33 cm / 13"            |
|                                                                                                                                        |                                                                                 | Shade Height (no holder): 21 cm / 8.3' |
| Our products are hand finished to ensure an authentic vintage look and therefore the may vary slightly from those shown in the images. |                                                                                 |                                        |
| Shade weight: 1.1kg                                                                                                                    | _                                                                               |                                        |
|                                                                                                                                        | _                                                                               |                                        |
|                                                                                                                                        |                                                                                 |                                        |
|                                                                                                                                        |                                                                                 |                                        |
|                                                                                                                                        | INDUSTVILLE -                                                                   |                                        |