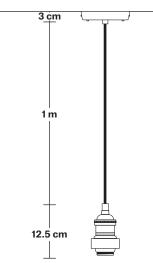

# **Brooklyn Outdoor & Bathroom Cord Set** ES E27 Bulb Holder - Globe Glass

Product Code: BR-IP65-CS-GLG

H: 115.5 cm x W: 15 cm x D: 15 cm

Bulb Holder Diameter: 6 cm / 2.5"

Bulb Holder Height: 12.5 cm / 4.3"

Ceiling Rose Diameter: 13.5 cm / 5.3"

Ceiling Rose Height: 3 cm / 1.2"

Full Drop: 115.5 cm / 45.5"

INDUSTVILLE