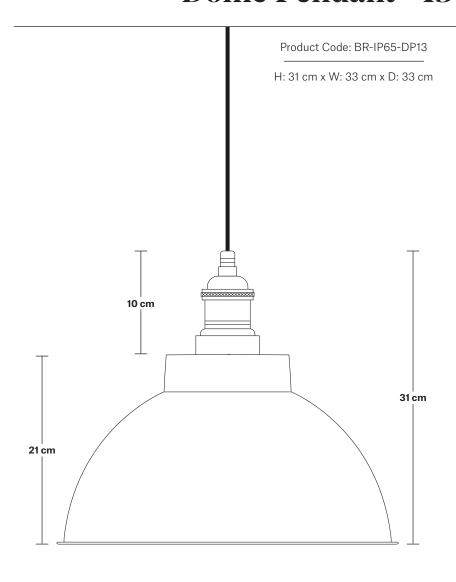

# Brooklyn Outdoor & Bathroom Dome Pendant - 13 Inch

### **DIMENSIONS**

Shade Diameter: 33 cm / 13"

Shade Height (no holder): 21 cm / 8.3"

Holder Diameter: 6 cm / 2.5"

Holder Height: 12.5 cm / 4.3"

Ceiling Rose Diameter: 13.5 cm / 5.3"

Ceiling Rose Height: 3 cm / 1.2"