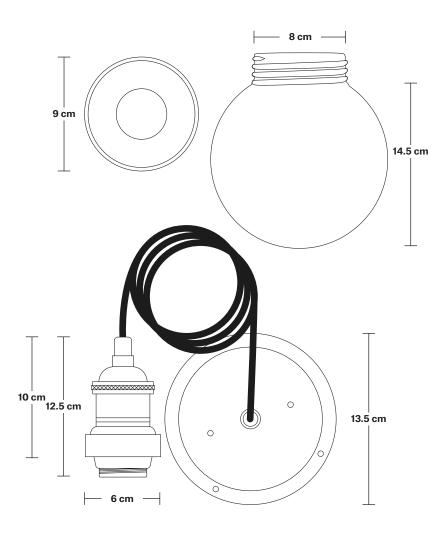

### **DIMENSIONS**

Shade Diameter: 33 cm / 13"

Shade Height (no holder): 21 cm / 8.3"

Holder Diameter: 6 cm / 2.5"

Holder Height: 12.5 cm / 4.3"

Ceiling Rose Diameter: 13.5 cm / 5.3"

Ceiling Rose Height: 3 cm / 1.2"