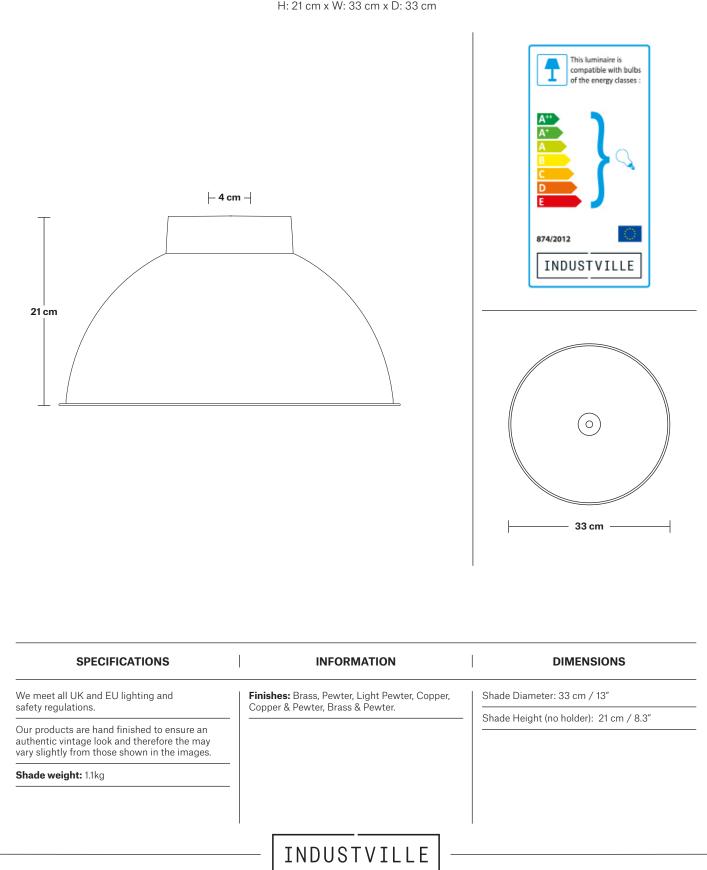

## Dome - 13 Inch - Shade Only

Product Code: D13-SO

H: 21 cm x W: 33 cm x D: 33 cm