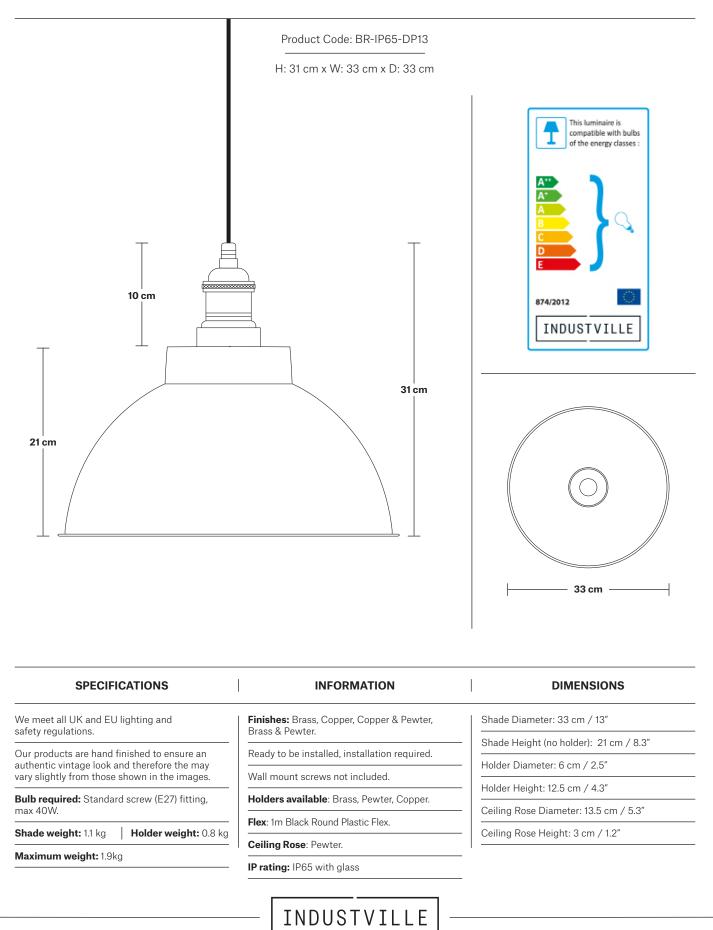

## Brooklyn Outdoor & Bathroom Dome Pendant - 13 Inch

BROOKLYN

### Brooklyn Outdoor & Bathroom Dome Pendant - 13 Inch - Copper

| Brooklyn Outdoor & Bathroom Dome Pendant - 13 Inch - Copper - Pewter Holder - Tube Glass  | BR-IP65-DP13-C-PH     |
|-------------------------------------------------------------------------------------------|-----------------------|
| Brooklyn Outdoor & Bathroom Dome Pendant - 13 Inch - Copper - Pewter Holder - Globe Glass | BR-IP65-DP13-C-PH-GLG |
| Brooklyn Outdoor & Bathroom Dome Pendant - 13 Inch - Copper - Copper Holder - Tube Glass  | BR-IP65-DP13-C-CH     |
|                                                                                           | BR-IP65-DP13-C-CH-GLG |