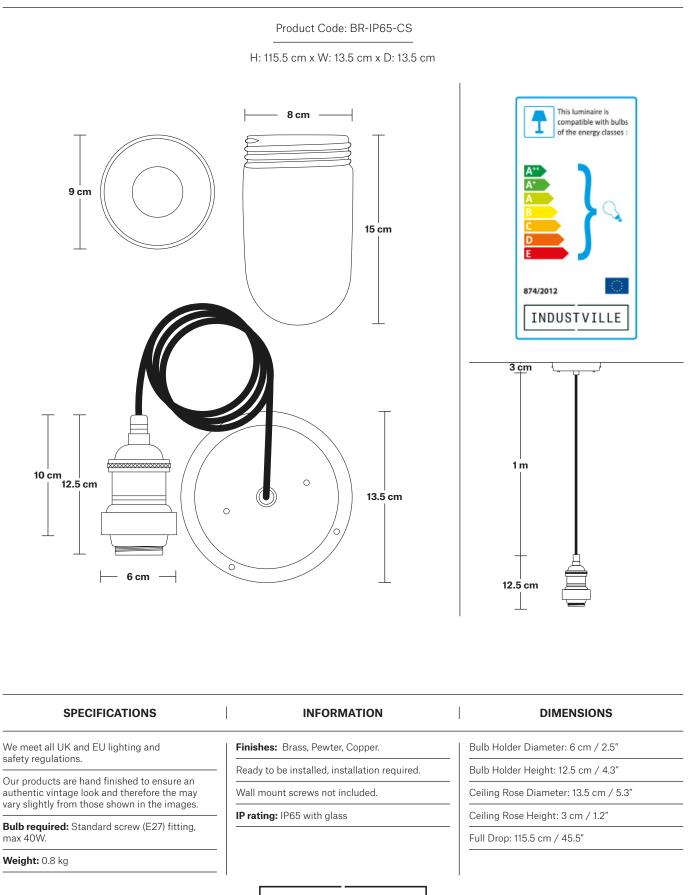

BROOKLYN

## Brooklyn Outdoor & Bathroom Dome Pendant - 13 Inch



BROOKLYN

# Brooklyn Outdoor & Bathroom Cord Set ES E27 Bulb Holder



INDUSTVILLE

### Brooklyn Outdoor & Bathroom Cord Set ES E27 Bulb Holder - Globe Glass



H: 115.5 cm x W: 15 cm x D: 15 cm



## Dome - 13 Inch - Shade Only

Product Code: D13-SO

H: 21 cm x W: 33 cm x D: 33 cm



### Brooklyn Outdoor & Bathroom Dome Pendant - 13 Inch - Copper

| Brooklyn Outdoor & Bathroom Dome Pendant - 13 Inch - Copper - Pewter Holder - Tube Glass  | BR-IP65-DP13-C-PH     |
|-------------------------------------------------------------------------------------------|-----------------------|
| Brooklyn Outdoor & Bathroom Dome Pendant - 13 Inch - Copper - Pewter Holder - Globe Glass | BR-IP65-DP13-C-PH-GLG |
| Brooklyn Outdoor & Bathroom Dome Pendant - 13 Inch - Copper - Copper Holder - Tube Glass  | BR-IP65-DP13-C-CH     |
|