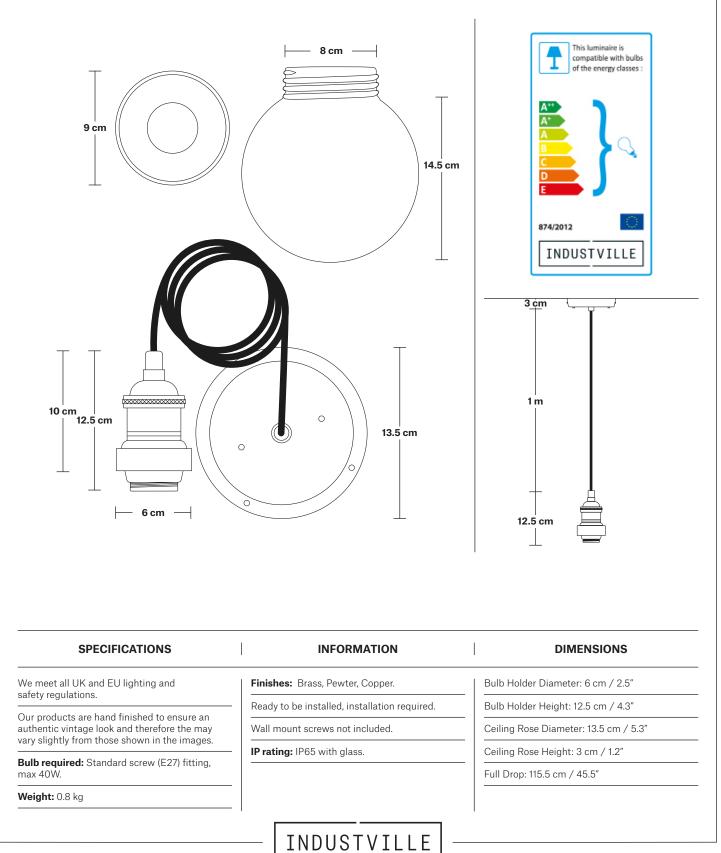

### Brooklyn Outdoor & Bathroom Cord Set ES E27 Bulb Holder - Globe Glass

H: 115.5 cm x W: 15 cm x D: 15 cm