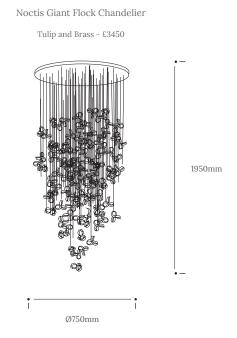

Invite darkness into the light.

| Product Type : Chandelier                | SKU                                                                                                                                                                                                                                                      | Wood types                                | Dimensions L x W x H (mm)    |                 | Weight (kg)             |       |
|------------------------------------------|----------------------------------------------------------------------------------------------------------------------------------------------------------------------------------------------------------------------------------------------------------|-------------------------------------------|------------------------------|-----------------|-------------------------|-------|
|                                          |                                                                                                                                                                                                                                                          |                                           | Unboxed                      | Boxed           | Unboxed                 | Boxed |
| Noctis Giant Flock Chandelier            |                                                                                                                                                                                                                                                          |                                           | Ø750 x h1950                 | 725 x 725 x 530 | 9.05                    | 20.15 |
|                                          | TR-NCT-FLCK-GNT                                                                                                                                                                                                                                          | Ebonised Tulip / Ebonised Oak top plate   |                              |                 |                         |       |
|                                          |                                                                                                                                                                                                                                                          |                                           |                              |                 |                         |       |
| Noctis Giant Flock Chandelier<br>Bespoke | TR-NCT-FLCK-GNT-BSP                                                                                                                                                                                                                                      | Ebonised Tulip / Ebonised Oak top plate   | Ø750 x h1500-2500            | 725 x 725 x 530 | 9.05                    | 20.15 |
|                                          |                                                                                                                                                                                                                                                          |                                           |                              |                 |                         |       |
| Materials                                | Ebonised Tulip                                                                                                                                                                                                                                           | Ebonised Oak                              |                              |                 | Other materials         |       |
|                                          |                                                                                                                                                                                                                                                          | Ebonised Oak                              |                              |                 | Brass flock components  |       |
| Finish                                   | Finished with a blend of natu                                                                                                                                                                                                                            | aral wax oils to give a protective, hardv | vearing and beautifu         | l finish.       |                         |       |
| Ceiling kit options                      | Brass bulb holders                                                                                                                                                                                                                                       | Ceiling kit                               | Flex                         |                 | Reccomended light bulbs |       |
|                                          |                                                                                                                                                                                                                                                          | Cord grips with grub screws               | Flex colour: black fabric    |                 | Max 25W LED             |       |
|                                          |                                                                                                                                                                                                                                                          | E27 (240v)                                | Various lengths (Adjustable) |                 |                         |       |
| Care information                         | We recommend cleaning our Noctis Lighting using a clean, damp cloth or feather duster. Please note solvent-based cleaning fluids may react with the ebonised finish. To avoid colour transfer, avoid placing your lights on any light-coloured surfaces. |                                           |                              |                 |                         |       |
| Additional information                   | <ul><li>Suitable for use on 240</li><li>Installation instruction</li><li>This product must be in</li></ul>                                                                                                                                               |                                           |                              |                 |                         |       |