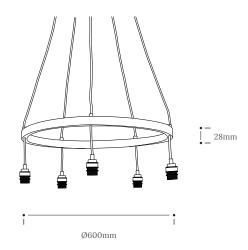

Invite darkness into the light.

| Product Type : Pendant Light | SKU                                                                                                                                                                                                                                                      | 147                  | Dimensions        | Dimensions L x W x H (mm)    |         | Weight (kg)             |  |
|------------------------------|----------------------------------------------------------------------------------------------------------------------------------------------------------------------------------------------------------------------------------------------------------|----------------------|-------------------|------------------------------|---------|-------------------------|--|
|                              |                                                                                                                                                                                                                                                          | Wood types           | Unboxed           | Boxed                        | Unboxed | Boxed                   |  |
| Noctis Kern Pendant          |                                                                                                                                                                                                                                                          |                      |                   |                              |         |                         |  |
|                              | TR-NCT-KERN-P-O                                                                                                                                                                                                                                          | Ebonised Oak         | Ø600 x 28         | 615 x 615 x 390              | 1.5     | 5.3                     |  |
|                              |                                                                                                                                                                                                                                                          |                      |                   |                              |         |                         |  |
| Materials                    |                                                                                                                                                                                                                                                          |                      |                   |                              |         | Other materials         |  |
|                              | Ebonised Oak                                                                                                                                                                                                                                             |                      |                   |                              |         | -                       |  |
| Finish                       | Finished with a blend of natural wax oils to give a protective, hardwearing and beautiful finish.                                                                                                                                                        |                      |                   |                              |         |                         |  |
| Ceiling kit options          | Black ceiling rose and brass bulb holders                                                                                                                                                                                                                | Ceiling kit          | Flex              | Flex                         |         | Reccomended light bulbs |  |
|                              |                                                                                                                                                                                                                                                          | Ceiling rose: Ø150mm | Flex colour: bla  | Flex colour: black fabric    |         | Max 25W LED             |  |
|                              |                                                                                                                                                                                                                                                          | E27 (240v)           | Flex length: 2m ( | Flex length: 2m (Adjustable) |         |                         |  |
| Care information             | We recommend cleaning our Noctis Lighting using a clean, damp cloth or feather duster. Please note solvent-based cleaning fluids may react with the ebonised finish. To avoid colour transfer, avoid placing your lights on any light-coloured surfaces. |                      |                   |                              |         |                         |  |
| Additional information       | <ul> <li>Suitable for use on 240v circuits.</li> <li>Installation instructions included.</li> <li>This product must be installed by a qualified electrician.</li> </ul>                                                                                  |                      |                   |                              |         |                         |  |