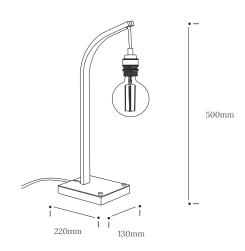

Invite darkness into the light.

| Product Type : Table Light | SKU                                                                                                                                                                                                                                                      | W1                                           | Dimensions I                                 | Dimensions L x W x H (mm) |                        | Weight (kg)     |  |
|----------------------------|----------------------------------------------------------------------------------------------------------------------------------------------------------------------------------------------------------------------------------------------------------|----------------------------------------------|----------------------------------------------|---------------------------|------------------------|-----------------|--|
|                            |                                                                                                                                                                                                                                                          | Wood types                                   | Unboxed                                      | Boxed                     | Unboxed                | Boxed           |  |
| Noctis Wheal Table Light   | TR-NCT-WHL-TBL-O                                                                                                                                                                                                                                         | Oak                                          | 220 x 130 x 500                              | 540 x 312 x 165           | 0.75                   | 1.75            |  |
| Materials                  | Thereised Oak                                                                                                                                                                                                                                            |                                              |                                              |                           |                        | Other materials |  |
|                            | Ebonised Oak                                                                                                                                                                                                                                             |                                              |                                              |                           | Brass plate            |                 |  |
| Finish                     | Finished with a blend of natur                                                                                                                                                                                                                           | al wax oils to give a protective             | , hardwearing and beautifu                   | ıl finish.                |                        |                 |  |
| Wiring kit options         | Brass bulb holder with black inline switch and plug                                                                                                                                                                                                      | Wiring kit                                   | Flex                                         |                           | Reccomended light bulb |                 |  |
|                            |                                                                                                                                                                                                                                                          | Plastic inline switch                        | Flex colour: grey fabric                     |                           | Max 25W LED            |                 |  |
|                            |                                                                                                                                                                                                                                                          | E27 (240v)                                   | Cable length: 228cm from plug to bulb holder |                           |                        |                 |  |
| Care information           | We recommend cleaning our Noctis Lighting using a clean, damp cloth or feather duster. Please note solvent-based cleaning fluids may react with the ebonised finish. To avoid colour transfer, avoid placing your lights on any light-coloured surfaces. |                                              |                                              |                           |                        |                 |  |
| Additional information     | <ul><li>Suitable for use on 240v</li><li>This product can be plug</li></ul>                                                                                                                                                                              | circuits.<br>gged straight into a 240v outle | t.                                           |                           |                        |                 |  |