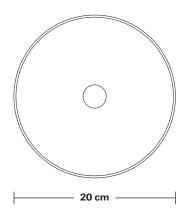

## Dome - 8 Inch

| SPECIFICATIONS                                                                                                                             | INFORMATION                                                                                   | DIMENSIONS                                          |
|--------------------------------------------------------------------------------------------------------------------------------------------|-----------------------------------------------------------------------------------------------|-----------------------------------------------------|
| Ve meet all UK and EU lighting and after regulations.                                                                                      | Product Code: D8-SO  Finishes: Brass, Pewter, Copper, Copper & Pewter, Brass & Pewter, Black. | <b>H:</b> 10 cm x <b>W:</b> 20 cm x <b>D:</b> 20 cm |
|                                                                                                                                            |                                                                                               | Shade Diameter: 20 cm / 8"                          |
| Our products are hand finished to ensure an<br>uthentic vintage look and therefore the may<br>ary slightly from those shown in the images. |                                                                                               | Shade Height: 10 cm / 4"                            |
| <b>Veight:</b> 0.4 kg                                                                                                                      | _                                                                                             |                                                     |