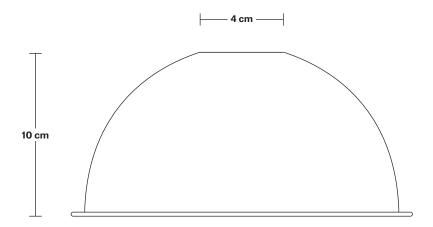

## Dome - 8 Inch

| SPECIFICATIONS                                                                                                                             | INFORMATION                                                                                   | DIMENSIONS                                          |
|--------------------------------------------------------------------------------------------------------------------------------------------|-----------------------------------------------------------------------------------------------|-----------------------------------------------------|
| Ve meet all UK and EU lighting and after regulations.                                                                                      | Product Code: D8-SO  Finishes: Brass, Pewter, Copper, Copper & Pewter, Brass & Pewter, Black. | <b>H:</b> 10 cm x <b>W:</b> 20 cm x <b>D:</b> 20 cm |
|                                                                                                                                            |                                                                                               | Shade Diameter: 20 cm / 8"                          |
| Our products are hand finished to ensure an<br>uthentic vintage look and therefore the may<br>ary slightly from those shown in the images. |                                                                                               | Shade Height: 10 cm / 4"                            |
| <b>Veight:</b> 0.4 kg                                                                                                                      | _                                                                                             |                                                     |