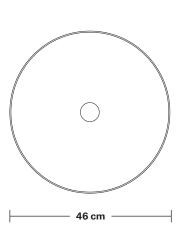

## Dome - 18 Inch

| SPECIFICATIONS                                                                                                                               | INFORMATION                                 | DIMENSIONS                                          |
|----------------------------------------------------------------------------------------------------------------------------------------------|---------------------------------------------|-----------------------------------------------------|
| We meet all UK and EU lighting and safety regulations.                                                                                       | Product Code: D18-SO                        | <b>H:</b> 26 cm x <b>W:</b> 46 cm x <b>D:</b> 46 cm |
|                                                                                                                                              | - <b>Finishes:</b> Pewter, Pewter & Copper. | Shade Diameter: 46 cm /18"                          |
| Our products are hand finished to ensure an<br>authentic vintage look and therefore the may<br>vary slightly from those shown in the images. |                                             | Shade Height: 26 cm / 10"                           |
| Weight: 1.4 kg                                                                                                                               | -                                           |                                                     |
|                                                                                                                                              | -                                           |                                                     |
|                                                                                                                                              |                                             |                                                     |
|                                                                                                                                              |                                             |                                                     |