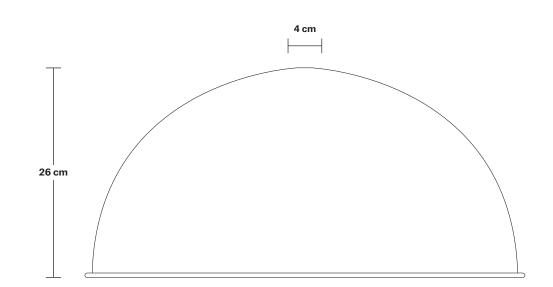

## Dome - 18 Inch

| SPECIFICATIONS                                                                                                                               | INFORMATION                                 | DIMENSIONS                                          |
|----------------------------------------------------------------------------------------------------------------------------------------------|---------------------------------------------|-----------------------------------------------------|
| We meet all UK and EU lighting and safety regulations.                                                                                       | Product Code: D18-SO                        | <b>H:</b> 26 cm x <b>W:</b> 46 cm x <b>D:</b> 46 cm |
|                                                                                                                                              | - <b>Finishes:</b> Pewter, Pewter & Copper. | Shade Diameter: 46 cm /18"                          |
| Our products are hand finished to ensure an<br>authentic vintage look and therefore the may<br>vary slightly from those shown in the images. |                                             | Shade Height: 26 cm / 10"                           |
| Weight: 1.4 kg                                                                                                                               | -                                           |                                                     |
|                                                                                                                                              | -                                           |                                                     |
|                                                                                                                                              |                                             |                                                     |
|                                                                                                                                              |                                             |                                                     |