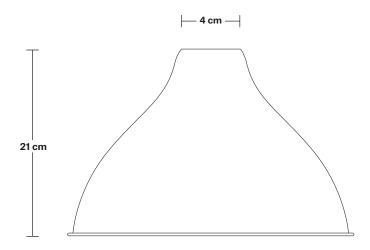

## Cone - 12 Inch

| We meet all UK and EU lighting and safety regulations.                                                                                       | Product Code: C12-SO     | <b>H:</b> 21 cm x <b>W:</b> 30 cm x <b>D:</b> 30 cm |
|----------------------------------------------------------------------------------------------------------------------------------------------|--------------------------|-----------------------------------------------------|
|                                                                                                                                              | Finishes: Brass, Pewter. | Shade Diameter: 30 cm / 12"                         |
| Our products are hand finished to ensure an<br>authentic vintage look and therefore the may<br>vary slightly from those shown in the images. |                          | Shade Height: 21 cm / 8.3"                          |
| Weight: 0.85 kg                                                                                                                              | _                        |                                                     |