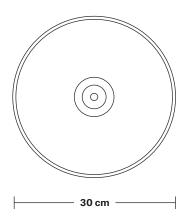

## Cone - 12 Inch

| We meet all UK and EU lighting and safety regulations.                                                                                       | Product Code: C12-SO     | <b>H:</b> 21 cm x <b>W:</b> 30 cm x <b>D:</b> 30 cm |
|----------------------------------------------------------------------------------------------------------------------------------------------|--------------------------|-----------------------------------------------------|
|                                                                                                                                              | Finishes: Brass, Pewter. | Shade Diameter: 30 cm / 12"                         |
| Our products are hand finished to ensure an<br>authentic vintage look and therefore the may<br>vary slightly from those shown in the images. |                          | Shade Height: 21 cm / 8.3"                          |
| Weight: 0.85 kg                                                                                                                              | _                        |                                                     |