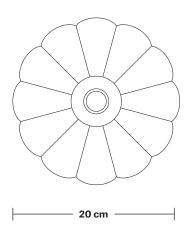

## Umbrella Shade - 8 Inch

| SPECIFICATIONS                                                                                                                               | INFORMATION              | DIMENSIONS                                          |
|----------------------------------------------------------------------------------------------------------------------------------------------|--------------------------|-----------------------------------------------------|
| We meet all UK and EU lighting and safety regulations.                                                                                       | Product Code: U8-S0      | <b>H:</b> 16 cm x <b>W:</b> 20 cm x <b>D:</b> 20 cm |
|                                                                                                                                              | Finishes: Brass, Pewter. | Shade Diameter: 20 cm / 8"                          |
| Our products are hand finished to ensure an<br>authentic vintage look and therefore the may<br>vary slightly from those shown in the images. |                          | Shade Height: 7 cm / 2.6"                           |
| Weight: 0.2 kg                                                                                                                               | _                        |                                                     |
|                                                                                                                                              | -                        |                                                     |
|                                                                                                                                              |                          |                                                     |