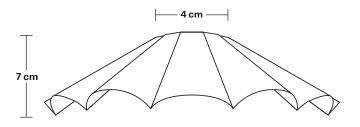

## Umbrella Shade - 8 Inch

| SPECIFICATIONS                                                                                                                               | INFORMATION              | DIMENSIONS                                          |
|----------------------------------------------------------------------------------------------------------------------------------------------|--------------------------|-----------------------------------------------------|
| We meet all UK and EU lighting and safety regulations.                                                                                       | Product Code: U8-S0      | <b>H:</b> 16 cm x <b>W:</b> 20 cm x <b>D:</b> 20 cm |
|                                                                                                                                              | Finishes: Brass, Pewter. | Shade Diameter: 20 cm / 8"                          |
| Our products are hand finished to ensure an<br>authentic vintage look and therefore the may<br>vary slightly from those shown in the images. |                          | Shade Height: 7 cm / 2.6"                           |
| Weight: 0.2 kg                                                                                                                               | _                        |                                                     |
|                                                                                                                                              | -                        |                                                     |
|                                                                                                                                              |                          |                                                     |