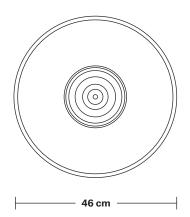

## Giant Step - 18 Inch

| SPECIFICATIONS                                                                                                                         | INFORMATION              | DIMENSIONS                                          |
|----------------------------------------------------------------------------------------------------------------------------------------|--------------------------|-----------------------------------------------------|
| We meet all UK and EU lighting and safety regulations.                                                                                 | Product Code: GS18-SO    | <b>H:</b> 15 cm x <b>W:</b> 46 cm x <b>D:</b> 46 cm |
|                                                                                                                                        | Finishes: Brass, Pewter. | Shade Diameter: 46 cm / 18"                         |
| Our products are hand finished to ensure an authentic vintage look and therefore the may vary slightly from those shown in the images. |                          | Shade Height: 15 cm / 6"                            |
| Weight: 1.4 kg                                                                                                                         | -                        |                                                     |
|                                                                                                                                        | -                        |                                                     |
|                                                                                                                                        |                          |                                                     |
|                                                                                                                                        | TNDUCTVILLE              | 7                                                   |
|                                                                                                                                        | INDUSTVILLE              |                                                     |