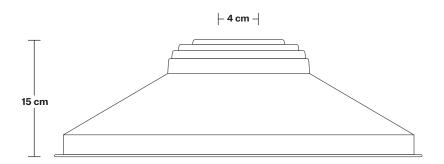

## Giant Step - 18 Inch

| SPECIFICATIONS                                                                                                                         | INFORMATION              | DIMENSIONS                                          |
|----------------------------------------------------------------------------------------------------------------------------------------|--------------------------|-----------------------------------------------------|
| We meet all UK and EU lighting and safety regulations.                                                                                 | Product Code: GS18-SO    | <b>H:</b> 15 cm x <b>W:</b> 46 cm x <b>D:</b> 46 cm |
|                                                                                                                                        | Finishes: Brass, Pewter. | Shade Diameter: 46 cm / 18"                         |
| Our products are hand finished to ensure an authentic vintage look and therefore the may vary slightly from those shown in the images. |                          | Shade Height: 15 cm / 6"                            |
| Weight: 1.4 kg                                                                                                                         | -                        |                                                     |
|                                                                                                                                        | -                        |                                                     |
|                                                                                                                                        |                          |                                                     |
|                                                                                                                                        | TNDUCTVILLE              | 7                                                   |
|                                                                                                                                        | INDUSTVILLE              |                                                     |