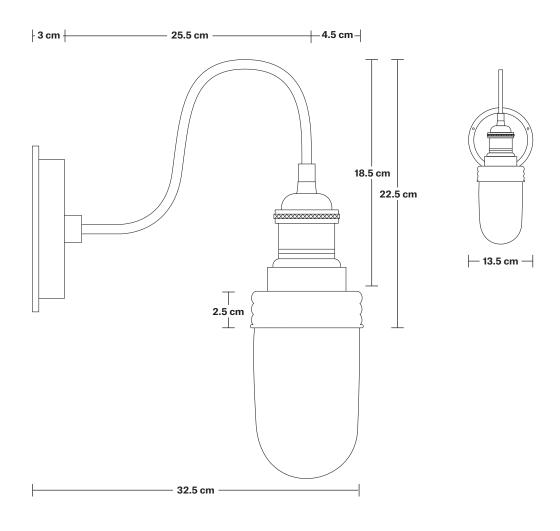

## **SPECIFICATIONS INFORMATION DIMENSIONS** We meet all UK and EU lighting and **H:** 37.5 cm x **W:** 13.5 cm x **D:** 32.5 cm Product Code: SN-IP65-WL safety regulations. Holder Diameter: 32.5 cm / 12.8" Finishes: Brass, Pewter, Copper. Our products are hand finished to ensure an authentic vintage look and therefore the may Holder Height: 22.5 cm / 8.9" Ready to be installed, installation required. vary slightly from those shown in the images. Ceiling Rose Diameter: 13.5 cm / 5.3" Wall mount screws not included. Bulb required: Standard screw (E27) fitting, max 40W. Ceiling Rose Height: 3 cm / 1.2" Rose: Pewter. Weight: 1 kg IP Rating: IP65 with glass.