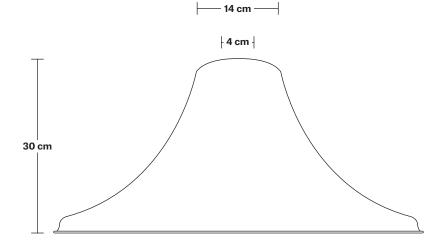

## Giant Bell - 20 Inch

| SPECIFICATIONS                                                                                                                         | INFORMATION              | DIMENSIONS                                          |
|----------------------------------------------------------------------------------------------------------------------------------------|--------------------------|-----------------------------------------------------|
| We meet all UK and EU lighting and safety regulations.                                                                                 | Product Code: GBL20-SO   | <b>H:</b> 30 cm x <b>W:</b> 51 cm x <b>D:</b> 51 cm |
|                                                                                                                                        | Finishes: Brass, Pewter. | Shade Diameter: 51 cm / 20"                         |
| Our products are hand finished to ensure an authentic vintage look and therefore the may vary slightly from those shown in the images. |                          | Shade Height: 30 cm / 11.8"                         |
| Weight: 1.8kg                                                                                                                          | _                        |                                                     |