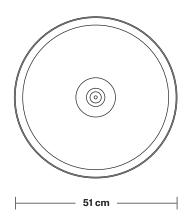

## Giant Bell - 20 Inch

| SPECIFICATIONS                                                                                                                         | INFORMATION              | DIMENSIONS                                          |
|----------------------------------------------------------------------------------------------------------------------------------------|--------------------------|-----------------------------------------------------|
| We meet all UK and EU lighting and safety regulations.                                                                                 | Product Code: GBL20-SO   | <b>H:</b> 30 cm x <b>W:</b> 51 cm x <b>D:</b> 51 cm |
|                                                                                                                                        | Finishes: Brass, Pewter. | Shade Diameter: 51 cm / 20"                         |
| Our products are hand finished to ensure an authentic vintage look and therefore the may vary slightly from those shown in the images. |                          | Shade Height: 30 cm / 11.8"                         |
| Weight: 1.8kg                                                                                                                          | _                        |                                                     |