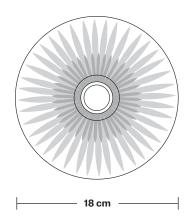

## **Glass Funnel - 7 Inch**

| SPECIFICATIONS                                                                                                                         | INFORMATION               | DIMENSIONS                                          |
|----------------------------------------------------------------------------------------------------------------------------------------|---------------------------|-----------------------------------------------------|
| We meet all UK and EU lighting and safety regulations.                                                                                 | Product Code: GLF7-SO     | <b>H:</b> 13 cm x <b>W:</b> 18 cm x <b>D:</b> 18 cm |
|                                                                                                                                        | - <b>Finishes:</b> Glass. | Shade Diameter: 18 cm / 7"                          |
| Our products are hand finished to ensure an authentic vintage look and therefore the may vary slightly from those shown in the images. |                           | Shade Height: 13 cm / 5.3"                          |
| Weight: 0.6 kg                                                                                                                         | -                         |                                                     |
|                                                                                                                                        | -                         |                                                     |
|                                                                                                                                        |                           |                                                     |
|                                                                                                                                        |                           | ]                                                   |
|                                                                                                                                        | INDUSTVILLE               |                                                     |