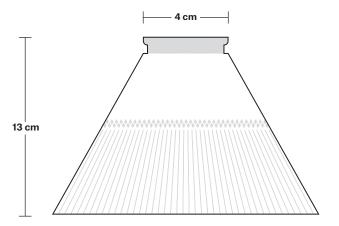

## **Glass Funnel - 7 Inch**

| SPECIFICATIONS                                                                                                                         | INFORMATION               | DIMENSIONS                                          |
|----------------------------------------------------------------------------------------------------------------------------------------|---------------------------|-----------------------------------------------------|
| We meet all UK and EU lighting and safety regulations.                                                                                 | Product Code: GLF7-SO     | <b>H:</b> 13 cm x <b>W:</b> 18 cm x <b>D:</b> 18 cm |
|                                                                                                                                        | - <b>Finishes:</b> Glass. | Shade Diameter: 18 cm / 7"                          |
| Our products are hand finished to ensure an authentic vintage look and therefore the may vary slightly from those shown in the images. |                           | Shade Height: 13 cm / 5.3"                          |
| Weight: 0.6 kg                                                                                                                         | -                         |                                                     |
|                                                                                                                                        | -                         |                                                     |
|                                                                                                                                        |                           |                                                     |
|                                                                                                                                        |                           | ]                                                   |
|                                                                                                                                        | INDUSTVILLE               |                                                     |