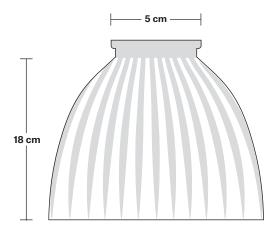

## **Glass Cone - 7 Inch**

| afety regulations.  Finishes: Glass.  Shade Diameter: 18 cm / 7"  Shade Height: 18 cm / 7"                                                                      | SPECIFICATIONS                                                                                                                               | INFORMATION           | DIMENSIONS                                          |
|-----------------------------------------------------------------------------------------------------------------------------------------------------------------|----------------------------------------------------------------------------------------------------------------------------------------------|-----------------------|-----------------------------------------------------|
| Dur products are hand finished to ensure an uthentic vintage look and therefore the may  Finishes: Glass.  Shade Diameter: 18 cm / 7"  Shade Height: 18 cm / 7" | We meet all UK and EU lighting and safety regulations.                                                                                       | Product Code: GLC7-SO | <b>H:</b> 18 cm x <b>W:</b> 18 cm x <b>D:</b> 18 cm |
| uthentic vintage look and therefore the may  Shade Height: 18 cm / 7"                                                                                           |                                                                                                                                              | Finishes: Glass.      | Shade Diameter: 18 cm / 7"                          |
|                                                                                                                                                                 | Our products are hand finished to ensure an<br>authentic vintage look and therefore the may<br>vary slightly from those shown in the images. |                       | Shade Height: 18 cm / 7"                            |
| Veight: 0.8 kg                                                                                                                                                  | Weight: 0.8 kg                                                                                                                               | _                     |                                                     |
|                                                                                                                                                                 |                                                                                                                                              |                       |                                                     |