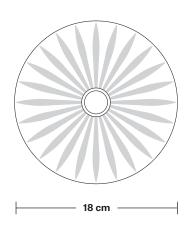

## **Glass Cone - 7 Inch**

| afety regulations.  Finishes: Glass.  Shade Diameter: 18 cm / 7"  Shade Height: 18 cm / 7"                                                                      | SPECIFICATIONS                                                                                                                               | INFORMATION           | DIMENSIONS                                          |
|-----------------------------------------------------------------------------------------------------------------------------------------------------------------|----------------------------------------------------------------------------------------------------------------------------------------------|-----------------------|-----------------------------------------------------|
| Dur products are hand finished to ensure an uthentic vintage look and therefore the may  Finishes: Glass.  Shade Diameter: 18 cm / 7"  Shade Height: 18 cm / 7" | We meet all UK and EU lighting and safety regulations.                                                                                       | Product Code: GLC7-SO | <b>H:</b> 18 cm x <b>W:</b> 18 cm x <b>D:</b> 18 cm |
| uthentic vintage look and therefore the may  Shade Height: 18 cm / 7"                                                                                           |                                                                                                                                              | Finishes: Glass.      | Shade Diameter: 18 cm / 7"                          |
|                                                                                                                                                                 | Our products are hand finished to ensure an<br>authentic vintage look and therefore the may<br>vary slightly from those shown in the images. |                       | Shade Height: 18 cm / 7"                            |
| Veight: 0.8 kg                                                                                                                                                  | Weight: 0.8 kg                                                                                                                               | _                     |                                                     |
|                                                                                                                                                                 |                                                                                                                                              |                       |                                                     |