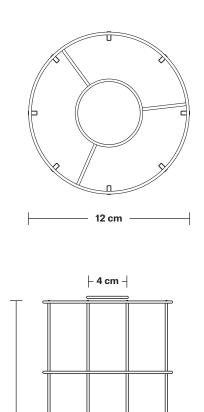

## Cage - 5 Inch - Cylinder

| SPECIFICATIONS                                                                                                                         | INFORMATION                       | DIMENSIONS                                            |
|----------------------------------------------------------------------------------------------------------------------------------------|-----------------------------------|-------------------------------------------------------|
| We meet all UK and EU lighting and safety regulations.                                                                                 | Product Code: WC5-CY-SO           | <b>H:</b> 23.5 cm x <b>W:</b> 12 cm x <b>D:</b> 12 cm |
| Our products are hand finished to ensure an authentic vintage look and therefore the may vary slightly from those shown in the images. | - <b>Finishes:</b> Rusty, Pewter. | Shade Diameter: 12 cm / 5"                            |
|                                                                                                                                        |                                   | <b>Shade Height:</b> 23.5 cm / 9"                     |
| Shade Weight: 0.28 kg                                                                                                                  | -                                 |                                                       |
|                                                                                                                                        | -                                 |                                                       |
|                                                                                                                                        |                                   |                                                       |
|                                                                                                                                        |                                   | ]                                                     |
|                                                                                                                                        |                                   |                                                       |