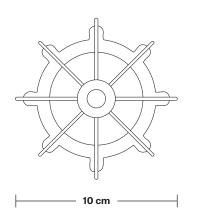

## Wire Cage - 4 Inch - Shade Only

Product Code: WC4-SO

H: 16 cm x W: 10 cm x D: 10 cm

| SPECIFICATIONS                                                                                                                         | INFORMATION                                   | DIMENSIONS                            |
|----------------------------------------------------------------------------------------------------------------------------------------|-----------------------------------------------|---------------------------------------|
| We meet all UK and EU lighting and safety regulations.                                                                                 | Finishes: Brass, Pewter.                      | Shade Diameter: 10 cm / 4"            |
|                                                                                                                                        | Ready to be installed, installation required. | Shade Height (no holder): 16 cm / 6.3 |
| Our products are hand finished to ensure an authentic vintage look and therefore the may vary slightly from those shown in the images. |                                               |                                       |
| Shade weight: 0.2 kg                                                                                                                   | _                                             |                                       |
|                                                                                                                                        | _                                             |                                       |
|                                                                                                                                        |                                               |                                       |
|                                                                                                                                        |                                               | I                                     |
|                                                                                                                                        | —   INDUSTVILLE -                             |                                       |
|                                                                                                                                        |                                               |                                       |