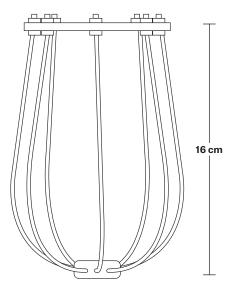

## Wire Cage - 4 Inch - Shade Only

Product Code: WC4-SO

H: 16 cm x W: 10 cm x D: 10 cm

| SPECIFICATIONS                                                                                                                         | INFORMATION                                   | DIMENSIONS                            |
|----------------------------------------------------------------------------------------------------------------------------------------|-----------------------------------------------|---------------------------------------|
| We meet all UK and EU lighting and safety regulations.                                                                                 | Finishes: Brass, Pewter.                      | Shade Diameter: 10 cm / 4"            |
|                                                                                                                                        | Ready to be installed, installation required. | Shade Height (no holder): 16 cm / 6.3 |
| Our products are hand finished to ensure an authentic vintage look and therefore the may vary slightly from those shown in the images. |                                               |                                       |
| Shade weight: 0.2 kg                                                                                                                   | _                                             |                                       |
|                                                                                                                                        | _                                             |                                       |
|                                                                                                                                        |                                               |                                       |
|                                                                                                                                        |                                               | I                                     |
|                                                                                                                                        | —   INDUSTVILLE -                             |                                       |
|                                                                                                                                        |                                               |                                       |