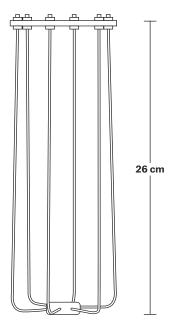

## Cylinder - 3 Inch - Shade Only

Product Code: CY3-SO

H:26 cm x W: 8 cm x D: 8 cm

| Our products are hand finished to ensure an authentic vintage look and therefore the may                                                                                     | SPECIFICATIONS                               | INFORMATION                                   | DIMENSIONS                             |
|------------------------------------------------------------------------------------------------------------------------------------------------------------------------------|----------------------------------------------|-----------------------------------------------|----------------------------------------|
| Our products are hand finished to ensure an authentic vintage look and therefore the may  Ready to be installed, installation required.  Shade Height (no holder): 26 cm / 1 | 0 0                                          | Finishes: Brass, Pewter.                      | Shade Diameter: 8 cm / 3.1"            |
| Our products are hand finished to ensure an authentic vintage look and therefore the may vary slightly from those shown in the images.                                       | safety regulations.                          | Ready to be installed, installation required. | Shade Height (no holder): 26 cm / 10.4 |
|                                                                                                                                                                              | authentic vintage look and therefore the may |                                               |                                        |
| Shade weight: 0.3 kg                                                                                                                                                         | Shade weight: 0.3 kg                         | -                                             |                                        |
|                                                                                                                                                                              |                                              |                                               |                                        |