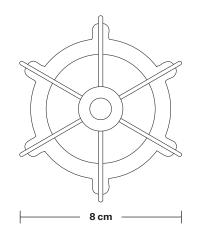

## Cylinder - 3 Inch - Shade Only

Product Code: CY3-SO

H:26 cm x W: 8 cm x D: 8 cm

| Our products are hand finished to ensure an authentic vintage look and therefore the may                                                                                     | SPECIFICATIONS                               | INFORMATION                                   | DIMENSIONS                             |
|------------------------------------------------------------------------------------------------------------------------------------------------------------------------------|----------------------------------------------|-----------------------------------------------|----------------------------------------|
| Our products are hand finished to ensure an authentic vintage look and therefore the may  Ready to be installed, installation required.  Shade Height (no holder): 26 cm / 1 | 0 0                                          | Finishes: Brass, Pewter.                      | Shade Diameter: 8 cm / 3.1"            |
| Our products are hand finished to ensure an authentic vintage look and therefore the may vary slightly from those shown in the images.                                       | safety regulations.                          | Ready to be installed, installation required. | Shade Height (no holder): 26 cm / 10.4 |
|                                                                                                                                                                              | authentic vintage look and therefore the may |                                               |                                        |
| Shade weight: 0.3 kg                                                                                                                                                         | Shade weight: 0.3 kg                         | -                                             |                                        |
|                                                                                                                                                                              |                                              |                                               |                                        |