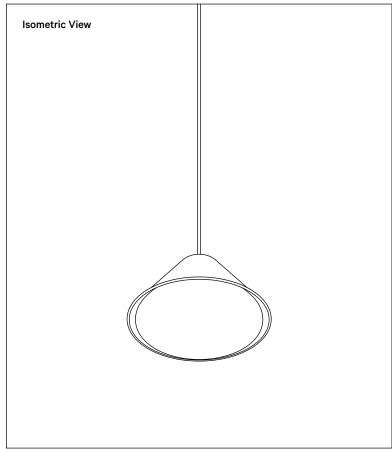

## Tipi Triangle Pendant

## **Technical Specifications**

| Materials          | Steel, glass                                      |
|--------------------|---------------------------------------------------|
| Product weight     | 4.25 lbs                                          |
| Lead time          | 4 weeks                                           |
| Bulbs included (1) | E12 / 120 V / 5.0 W / 550 lm<br>2700 K / dimmable |
| Dimmer             | TRIAC                                             |
| Suspention type    | Cord                                              |
| Max wattage        | 10 W                                              |
| Certifications     | UL listed, damp-rated                             |

## Notes

- 1. This fixture comes with 8 feet of cord that can be shortened at time of installation.
- 2. Pendants in black, oxide red, reed green, or peach finish come with a black cord.
- 3. Pendants in bone come with a white cord.
- ${\bf 4.} \quad {\bf Custom\ cord\ color\ can\ be\ specified\ for\ an\ additional\ cost;\ please\ inquire.}$
- 5. This fixture can be installed on a vaulted or sloped ceiling.