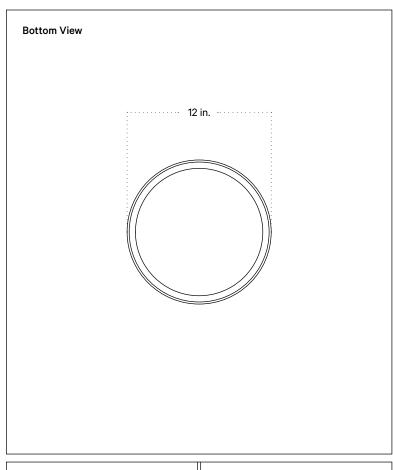

## Notes

- 1. This fixture comes with 8 feet of cord that can be shortened at time of installation.
- 2. Pendants in black, oxide red, reed green, or peach finish come with a black cord.
- 3. Pendants in bone come with a white cord.
- ${\bf 4.} \quad {\bf Custom\ cord\ color\ can\ be\ specified\ for\ an\ additional\ cost;\ please\ inquire.}$
- 5. This fixture can be installed on a vaulted or sloped ceiling.