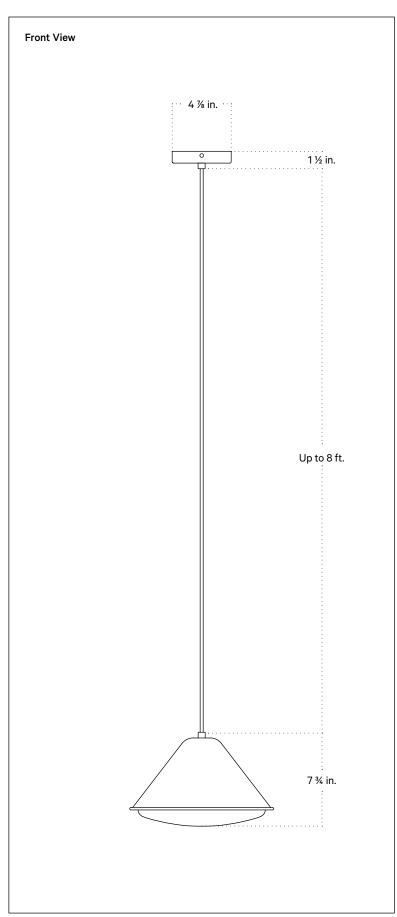

## Notes

- 1. This fixture comes with 8 feet of cord that can be shortened at time of installation.
- 2. Pendants in black, oxide red, reed green, or peach finish come with a black cord.
- 3. Pendants in bone come with a white cord.
- ${\bf 4.} \quad {\bf Custom\ cord\ color\ can\ be\ specified\ for\ an\ additional\ cost;\ please\ inquire.}$
- 5. This fixture can be installed on a vaulted or sloped ceiling.