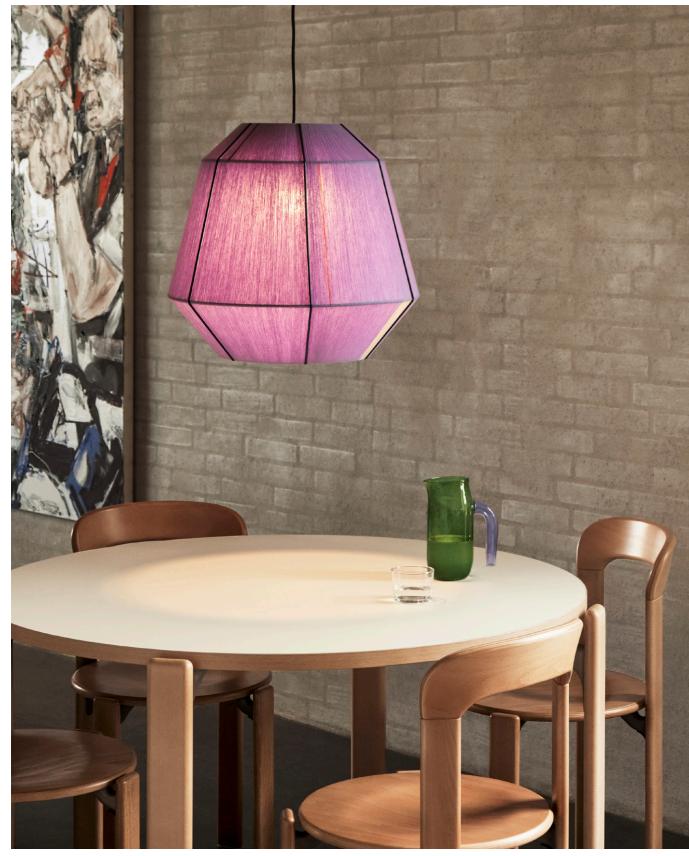

# BONBON SHADE

Design by Ana Kraš

Inspired by her drawings, Ana Kraš' woven Bonbon Shades are produced using an original technique to create textured, one-of-a-kind pieces. Every one is hand woven with cotton-wool yarn around a powder-coated steel frame, resulting in individual lampshades that vary slightly in their appearance and surface aesthetic. Sold with a choice between two different cord sets, Bonbon is available either as a table/floor lamp or as a pendant, but it stands on its own as a powerful decorative object even when the bulb is not switched on.

Ana Kraš uses carefully selected threads and palettes to create bold combinations of textures and colours.

**Material** Yarn, Powder coated steel **Design** Ana Kraš

Bonbon Shade 500 | Lavender

Bonbon Shade 500 | Lavender