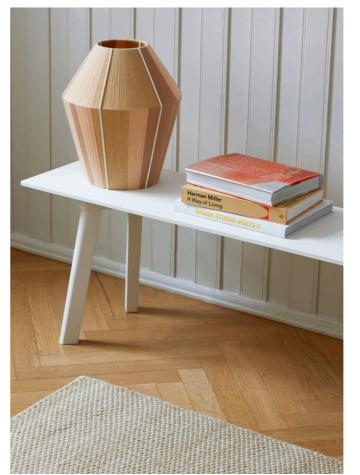

# BONBON SHADE

Design by Ana Kraš

Inspired by her drawings, Ana Kraš' woven Bonbon Shades are produced using an original technique to create textured, one-of-a-kind pieces. Every one is hand woven with cotton-wool yarn around a powder-coated steel frame, resulting in individual lampshades that vary slightly in their appearance and surface aesthetic. Sold with a choice between two different cord sets, Bonbon is available either as a table/floor lamp or as a pendant, but it stands on its own as a powerful decorative object even when the bulb is not switched on.

Ana Kraš uses carefully selected threads and palettes to create bold combinations of textures and colours.

**Material** Yarn, Powder coated steel **Design** Ana Kraš

Bonbon Shade 500 | Lavender

Bonbon Shade 500 | Lavender

Bonbon Shade 500 | Blue tones

Bonbon Shade 380 | Ice cream

**Material** Yarn, Powder coated steel **Design** Ana Kraš

Bonbon Shade 500 | Earth tones

Bonbon Shade 500 | Earth tones

**Material** Yarn, Powder coated steel **Design** Ana Kraš