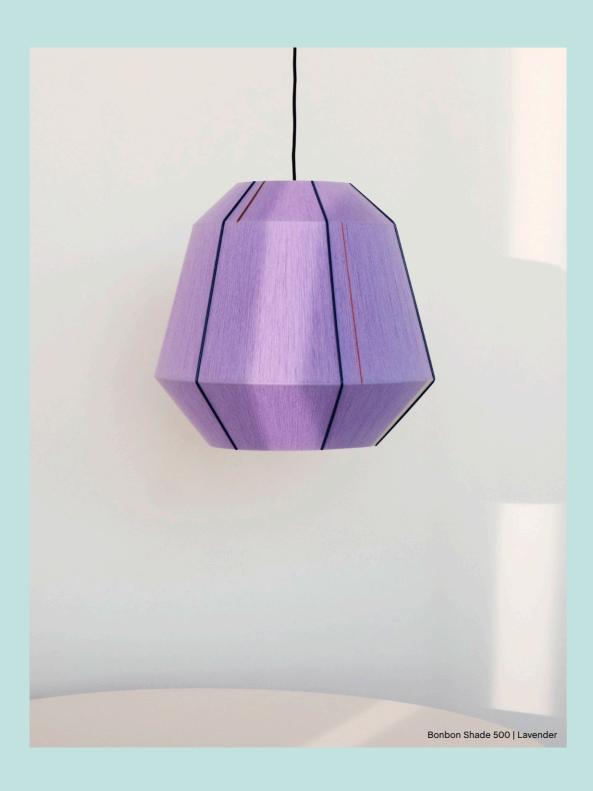

Ana Kraš uses carefully selected threads and palettes to create bold combinations of textures and colours.

**Material** Yarn, Powder coated steel **Design** Ana Kraš

Bonbon Shade 500 | Lavender

Bonbon Shade 500 | Lavender