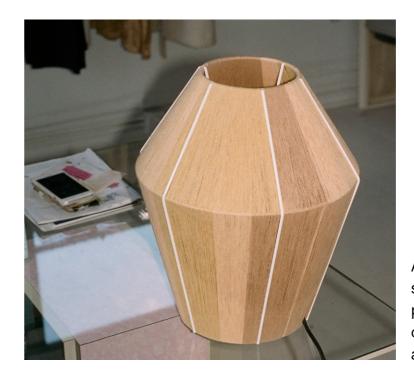

# BONBON SHADE

Design by Ana Kraš

Inspired by her drawings, Ana Kraš' woven Bonbon Shades are produced using an original technique to create textured, one-of-a-kind pieces. Every one is hand woven with cotton-wool yarn around a powder-coated steel frame, resulting in individual lampshades that vary slightly in their appearance and surface aesthetic. Sold with a choice between two different cord sets, Bonbon is available either as a table/floor lamp or as a pendant, but it stands on its own as a powerful decorative object even when the bulb is not switched on.

Ana Kraš

Ana created her first Bonbon Lamp as a student project back in 2009, and years later she designed different variants of Bonbon for HAY, using the same process and type of yarn.

Bonbon is a unique design that combines the craftsmanship and originality of handmade artwork with the quality of a functional object.