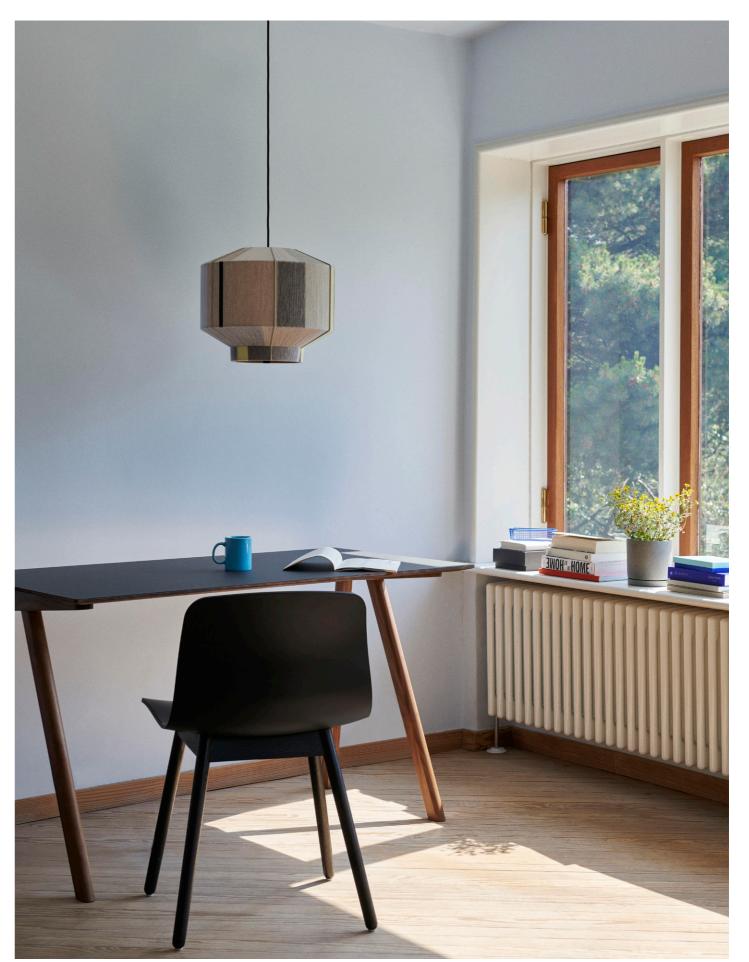

# BONBON SHADE

Design by Ana Kraš

Inspired by her drawings, Ana Kraš' woven Bonbon Shades are produced using an original technique to create textured, one-of-a-kind pieces. Every one is hand woven with cotton-wool yarn around a powder-coated steel frame, resulting in individual lampshades that vary slightly in their appearance and surface aesthetic. Sold with a choice between two different cord sets, Bonbon is available either as a table/floor lamp or as a pendant, but it stands on its own as a powerful decorative object even when the bulb is not switched on.

Ana Kraš uses carefully selected threads and palettes to create bold combinations of textures and colours.

**Material** Yarn, Powder coated steel **Design** Ana Kraš

Bonbon Shade 500 | Lavender

Bonbon Shade 500 | Lavender