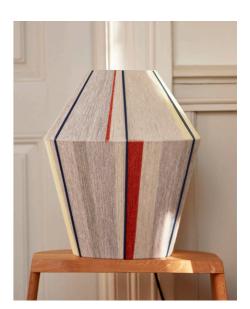

# BONBON SHADE

Design by Ana Kraš

Inspired by her drawings, Ana Kraš' woven Bonbon Shades are produced using an original technique to create textured, one-of-a-kind pieces. Every one is hand woven with cotton-wool yarn around a powder-coated steel frame, resulting in individual lampshades that vary slightly in their appearance and surface aesthetic. Sold with a choice between two different cord sets, Bonbon is available either as a table/floor lamp or as a pendant, but it stands on its own as a powerful decorative object even when the bulb is not switched on.

Ana Kraš uses carefully selected threads and palettes to create bold combinations of textures and colours.

**Material** Yarn, Powder coated steel **Design** Ana Kraš

Bonbon Shade 500 | Lavender

Bonbon Shade 500 | Lavender

Bonbon Shade 500 | Blue tones

Bonbon Shade 380 | Ice cream

**Material** Yarn, Powder coated steel **Design** Ana Kraš

Bonbon Shade 500 | Earth tones

Bonbon Shade 500 | Earth tones

**Material** Yarn, Powder coated steel **Design** Ana Kraš