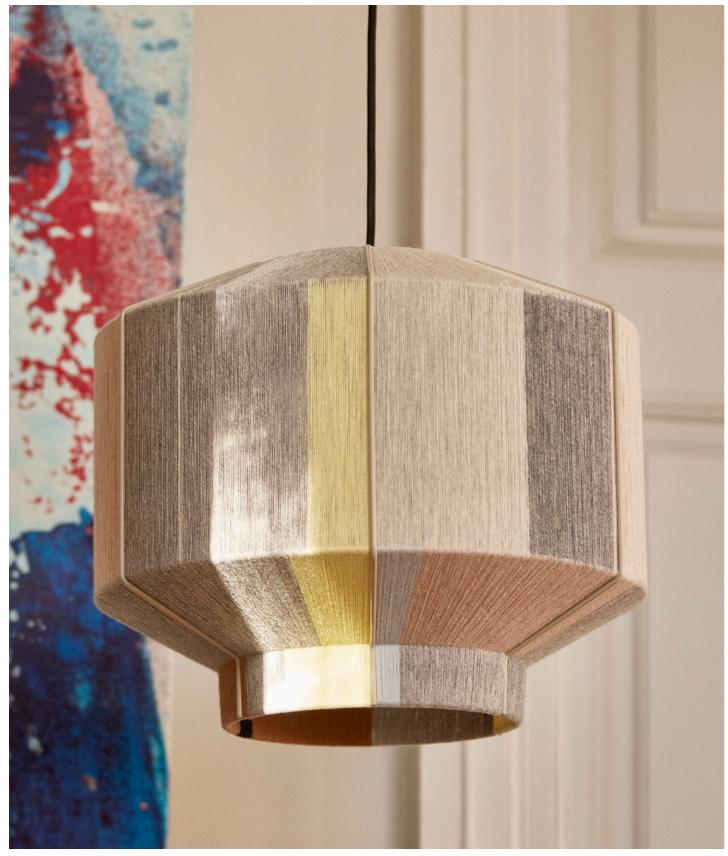

# BONBON SHADE

Design by Ana Kraš

Inspired by her drawings, Ana Kraš' woven Bonbon Shades are produced using an original technique to create textured, one-of-a-kind pieces. Every one is hand woven with cotton-wool yarn around a powder-coated steel frame, resulting in individual lampshades that vary slightly in their appearance and surface aesthetic. Sold with a choice between two different cord sets, Bonbon is available either as a table/floor lamp or as a pendant, but it stands on its own as a powerful decorative object even when the bulb is not switched on.

Ana Kraš uses carefully selected threads and palettes to create bold combinations of textures and colours.

**Material** Yarn, Powder coated steel **Design** Ana Kraš

Bonbon Shade 500 | Lavender

Bonbon Shade 500 | Lavender

Bonbon Shade 500 | Blue tones

Bonbon Shade 380 | Ice cream

**Material** Yarn, Powder coated steel **Design** Ana Kraš

Bonbon Shade 500 | Earth tones

Bonbon Shade 500 | Earth tones

**Material** Yarn, Powder coated steel **Design** Ana Kraš