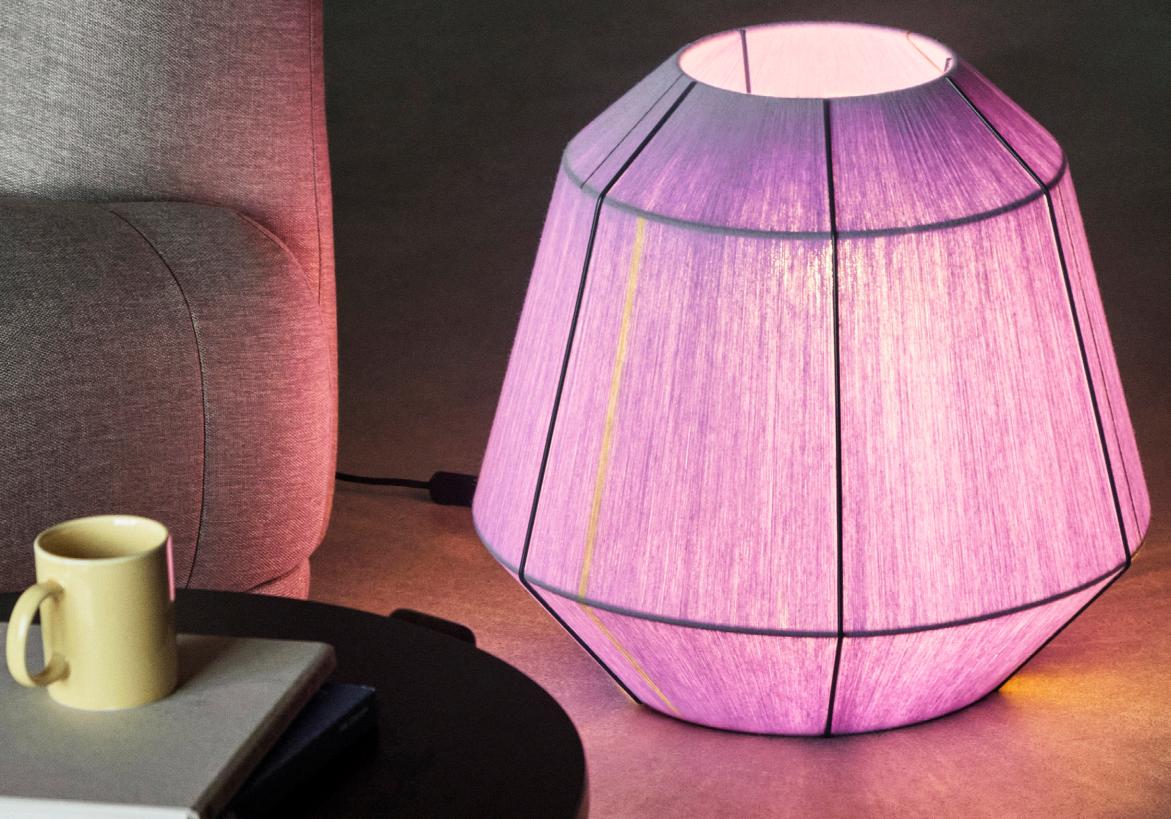

# BONBON SHADE

Design by Ana Kraš

Inspired by her drawings, Ana Kraš' woven Bonbon Shades are produced using an original technique to create textured, one-of-a-kind pieces. Every one is hand woven with cotton-wool yarn around a powder-coated steel frame, resulting in individual lampshades that vary slightly in their appearance and surface aesthetic. Sold with a choice between two different cord sets, Bonbon is available either as a table/floor lamp or as a pendant, but it stands on its own as a powerful decorative object even when the bulb is not switched on.

Ana Kraš uses carefully selected threads and palettes to create bold combinations of textures and colours.

**Material** Yarn, Powder coated steel **Design** Ana Kraš

Bonbon Shade 500 | Lavender

Bonbon Shade 500 | Lavender