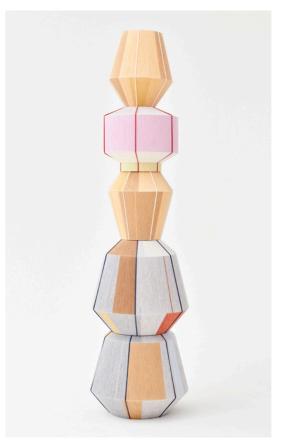

Ana Kraš uses carefully selected threads and palettes to create bold combinations of textures and colours.

**Material** Yarn, Powder coated steel **Design** Ana Kraš

Bonbon Shade 500 | Lavender

Bonbon Shade 500 | Lavender

Bonbon Shade 500 | Blue tones

Bonbon Shade 380 | Ice cream

**Material** Yarn, Powder coated steel **Design** Ana Kraš

Bonbon Shade 500 | Earth tones

Bonbon Shade 500 | Earth tones

**Material** Yarn, Powder coated steel **Design** Ana Kraš

Bonbon Shade 320 | Grey melange

Bonbon Shade 500 | Earth tones Bonbon Shade 320 | Yellow melange

Bonbon Shade 380 | City

Please use link below to download packshots, lifestyle photos and other sales material of Bonbon Shades **DIGITAL LIBRARY** 