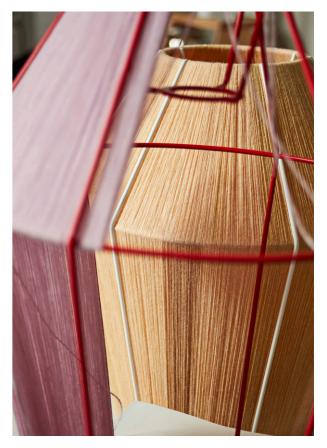

# BONBON SHADE

Design by Ana Kraš

Inspired by her drawings, Ana Kraš' woven Bonbon Shades are produced using an original technique to create textured, one-of-a-kind pieces. Every one is hand woven with cotton-wool yarn around a powder-coated steel frame, resulting in individual lampshades that vary slightly in their appearance and surface aesthetic. Sold with a choice between two different cord sets, Bonbon is available either as a table/floor lamp or as a pendant, but it stands on its own as a powerful decorative object even when the bulb is not switched on.

Ana Kraš uses carefully selected threads and palettes to create bold combinations of textures and colours.

**Material** Yarn, Powder coated steel **Design** Ana Kraš

Bonbon Shade 500 | Lavender

Bonbon Shade 500 | Lavender