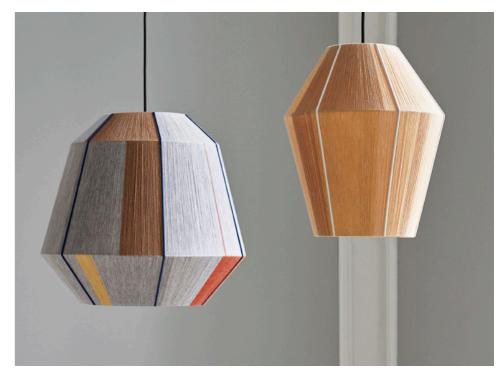

# BONBON SHADE

Design by Ana Kraš

Inspired by her drawings, Ana Kraš' woven Bonbon Shades are produced using an original technique to create textured, one-of-a-kind pieces. Every one is hand woven with cotton-wool yarn around a powder-coated steel frame, resulting in individual lampshades that vary slightly in their appearance and surface aesthetic. Sold with a choice between two different cord sets, Bonbon is available either as a table/floor lamp or as a pendant, but it stands on its own as a powerful decorative object even when the bulb is not switched on.

Ana Kraš uses carefully selected threads and palettes to create bold combinations of textures and colours.

**Material** Yarn, Powder coated steel **Design** Ana Kraš

Bonbon Shade 500 | Lavender

Bonbon Shade 500 | Lavender

Bonbon Shade 500 | Blue tones

Bonbon Shade 380 | Ice cream

**Material** Yarn, Powder coated steel **Design** Ana Kraš

Bonbon Shade 500 | Earth tones

Bonbon Shade 500 | Earth tones

**Material** Yarn, Powder coated steel **Design** Ana Kraš