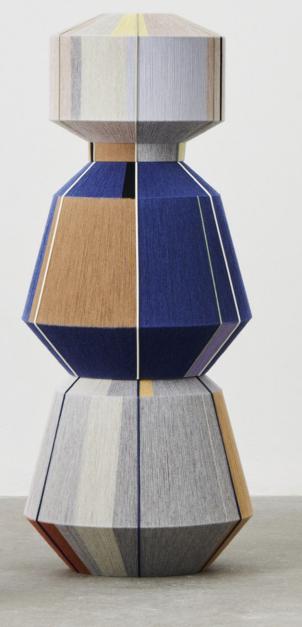

## Bonbon Shade Petit Bleu Design by Ana Kraš

Introducing Petit Bleu, the latest addition to Ana Kraš' original and playful Bonbon Shades. Now updated in a new colour and shape, the predominantly blue yarn is interspersed with varying sections of contrast colour, echoing the same one-of-a-kind quality as the rest of the hand-woven collection. The new compact size enables the shade to be used both as a tabletop accent light and as a cluster of pendant shades, with the shade's powerful aesthetic ensuring it works both as a glowing light source and as a beautiful artistic object with the bulb switched off.