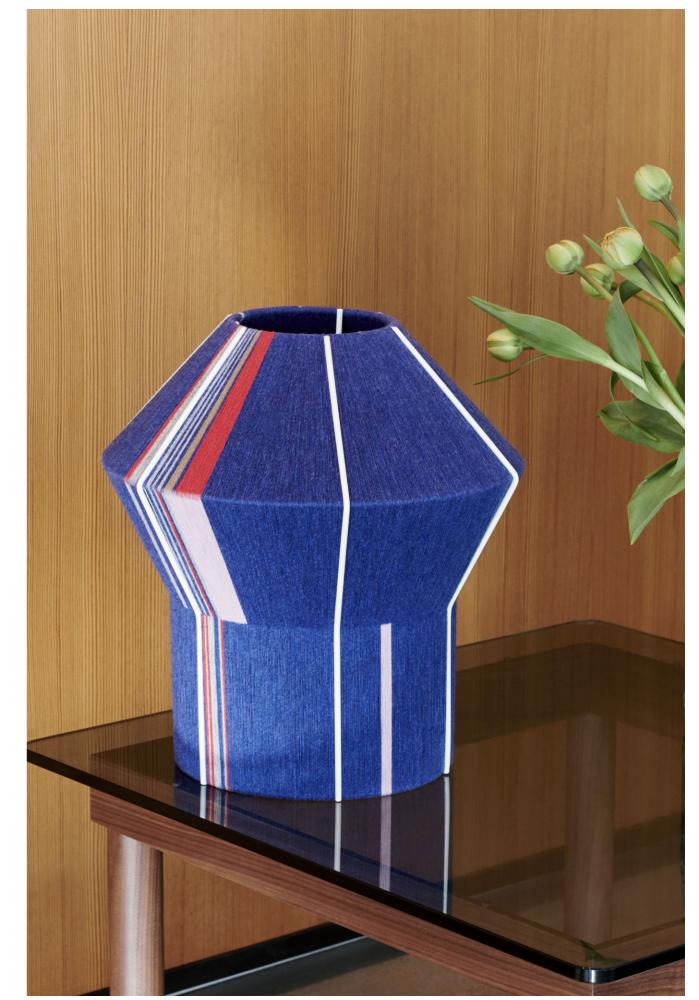

## Bonbon Shade Petit Bleu Design by Ana Kraš

Introducing Petit Bleu, the latest addition to Ana Kraš' original and playful Bonbon Shades. Now updated in a new colour and shape, the predominantly blue yarn is interspersed with varying sections of contrast colour, echoing the same one-of-a-kind quality as the rest of the hand-woven collection. The new compact size enables the shade to be used both as a tabletop accent light and as a cluster of pendant shades, with the shade's powerful aesthetic ensuring it works both as a glowing light source and as a beautiful artistic object with the bulb switched off.

Ana Kraš

Bonbon Shade | Petit Bleu

Please use link below to download other sales material of the Bonbon Shade Petit Blue, including packshots and lifestyle photos.

DIGITAL LIBRARY

Please use link below for order placement and further information.