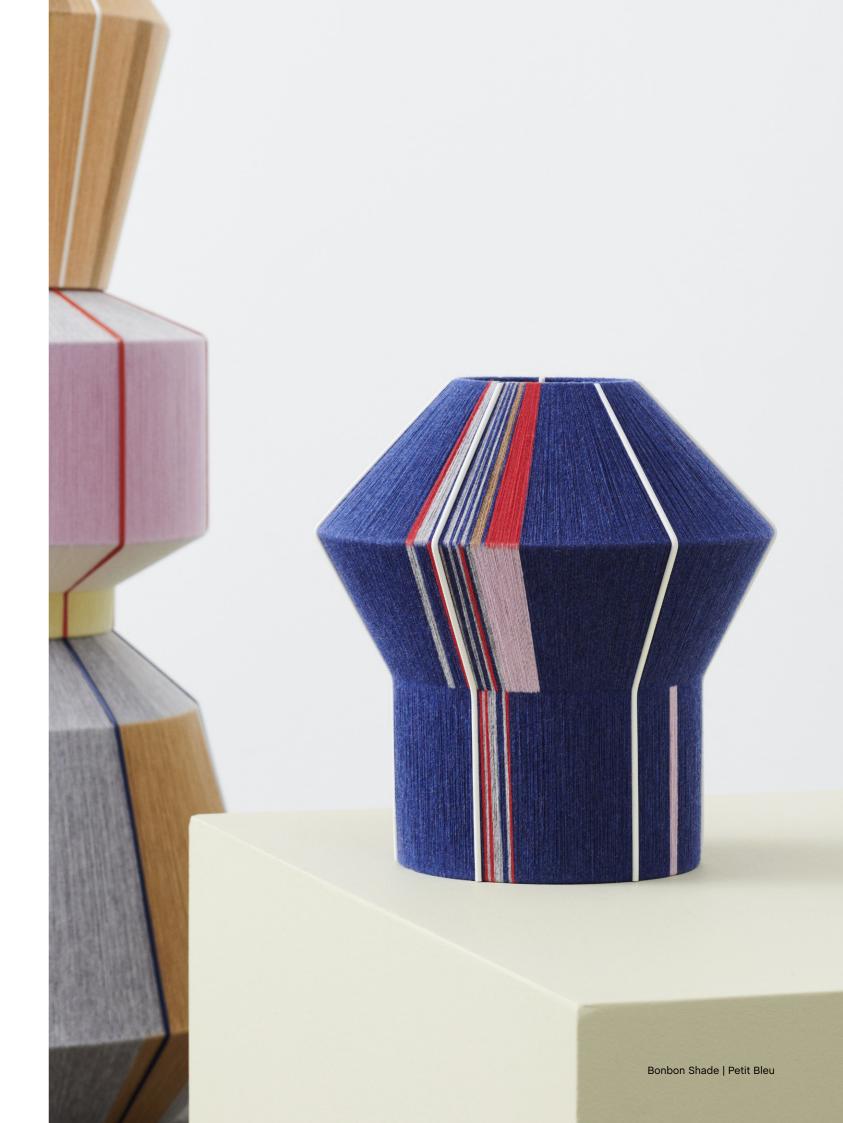

## Bonbon Shade Petit Bleu Design by Ana Kraš

Introducing Petit Bleu, the latest addition to Ana Kraš' original and playful Bonbon Shades. Now updated in a new colour and shape, the predominantly blue yarn is interspersed with varying sections of contrast colour, echoing the same one-of-a-kind quality as the rest of the hand-woven collection. The new compact size enables the shade to be used both as a tabletop accent light and as a cluster of pendant shades, with the shade's powerful aesthetic ensuring it works both as a glowing light source and as a beautiful artistic object with the bulb switched off.

Ana Kraš

Bonbon Shade | Petit Bleu

Please use link below to download other sales material of the Bonbon Shade Petit Blue, including packshots and lifestyle photos.

DIGITAL LIBRARY

Please use link below for order placement and further information.