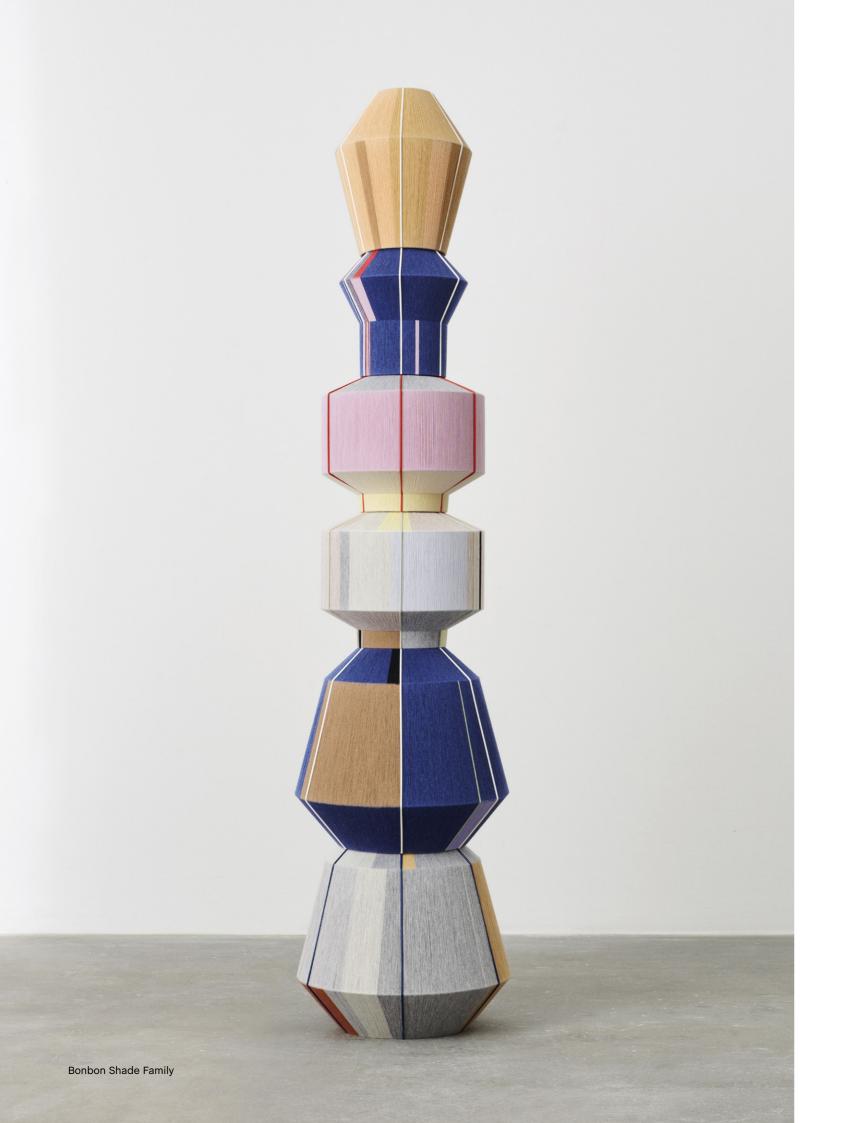

## Bonbon Shade Petit Bleu Design by Ana Kraš

Introducing Petit Bleu, the latest addition to Ana Kraš' original and playful Bonbon Shades. Now updated in a new colour and shape, the predominantly blue yarn is interspersed with varying sections of contrast colour, echoing the same one-of-a-kind quality as the rest of the hand-woven collection. The new compact size enables the shade to be used both as a tabletop accent light and as a cluster of pendant shades, with the shade's powerful aesthetic ensuring it works both as a glowing light source and as a beautiful artistic object with the bulb switched off.