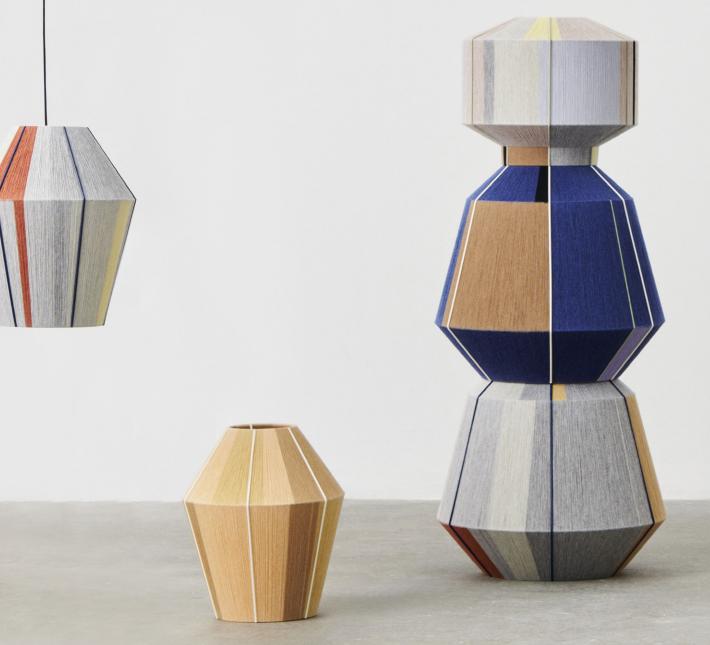

## Bonbon Shade Petit Bleu Design by Ana Kraš

Introducing Petit Bleu, the latest addition to Ana Kraš' original and playful Bonbon Shades. Now updated in a new colour and shape, the predominantly blue yarn is interspersed with varying sections of contrast colour, echoing the same one-of-a-kind quality as the rest of the hand-woven collection. The new compact size enables the shade to be used both as a tabletop accent light and as a cluster of pendant shades, with the shade's powerful aesthetic ensuring it works both as a glowing light source and as a beautiful artistic object with the bulb switched off.