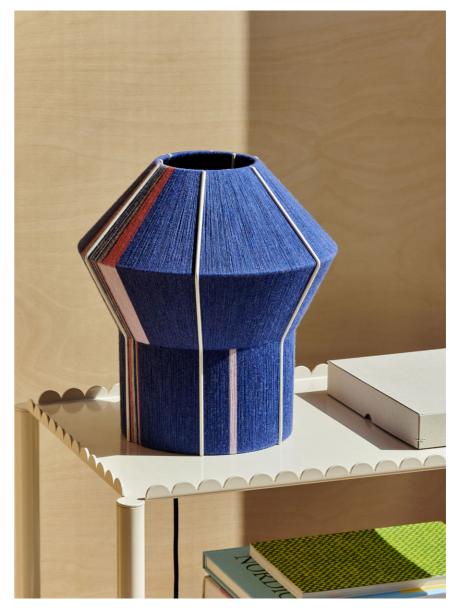

## Bonbon Shade Petit Bleu Design by Ana Kraš

Introducing Petit Bleu, the latest addition to Ana Kraš' original and playful Bonbon Shades. Now updated in a new colour and shape, the predominantly blue yarn is interspersed with varying sections of contrast colour, echoing the same one-of-a-kind quality as the rest of the hand-woven collection. The new compact size enables the shade to be used both as a tabletop accent light and as a cluster of pendant shades, with the shade's powerful aesthetic ensuring it works both as a glowing light source and as a beautiful artistic object with the bulb switched off.

Ana Kraš

Bonbon Shade | Petit Bleu

Please use link below to download other sales material of the Bonbon Shade Petit Blue, including packshots and lifestyle photos.

DIGITAL LIBRARY

Please use link below for order placement and further information.