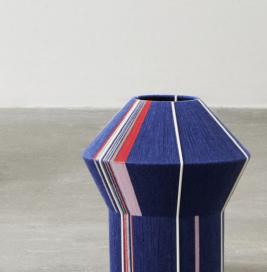

## Bonbon Shade Petit Bleu Design by Ana Kraš

Introducing Petit Bleu, the latest addition to Ana Kraš' original and playful Bonbon Shades. Now updated in a new colour and shape, the predominantly blue yarn is interspersed with varying sections of contrast colour, echoing the same one-of-a-kind quality as the rest of the hand-woven collection. The new compact size enables the shade to be used both as a tabletop accent light and as a cluster of pendant shades, with the shade's powerful aesthetic ensuring it works both as a glowing light source and as a beautiful artistic object with the bulb switched off.

Ana Kraš

Bonbon Shade | Petit Bleu

Please use link below to download other sales material of the Bonbon Shade Petit Blue, including packshots and lifestyle photos.

DIGITAL LIBRARY

Please use link below for order placement and further information.