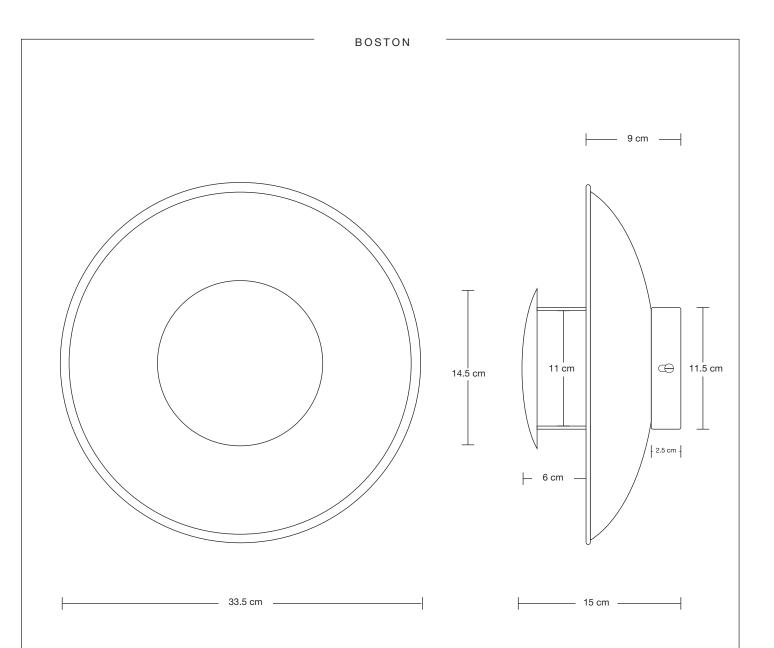

## Boston Round Metal Diffuser Wall Light/Flush Mount - 13 inch

| INFORMATION                                                                                                                                                                                                   | DIMENSIONS                         |
|---------------------------------------------------------------------------------------------------------------------------------------------------------------------------------------------------------------|------------------------------------|
| PRODUCT CODE: BO-MD-WLFM13                                                                                                                                                                                    | H: 33.5 cm x W: 33.5 cm x D: 15 cm |
| Safety regulations.  Our products are hand finished to ensure an authentic vintage look and therefore the may vary slightly from those shown in the images.  Bulb Required: Standard screw (E27) fitting, max | SHADE DIAMETER: 35.5 cm / 13.9"    |
|                                                                                                                                                                                                               | SHADE HEIGHT: 6.5 cm / 2.5"        |
|                                                                                                                                                                                                               | ROSE DIAMETER: 11.5 cm / 4.5"      |
|                                                                                                                                                                                                               | ROSE HEIGHT: 2.5 cm / 0.9"         |
|                                                                                                                                                                                                               |                                    |
|                                                                                                                                                                                                               | PRODUCT CODE: BO-MD-WLFM13         |