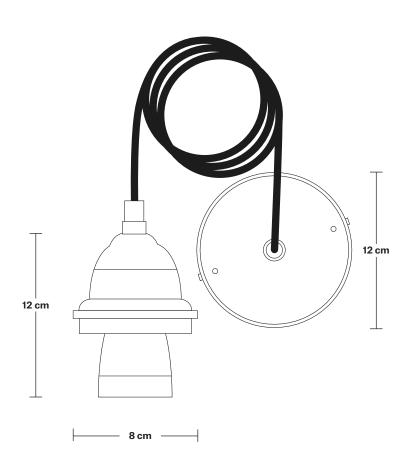

Holders available: Aluminium.

Flex: 1m Black Round Plastic Flex.

Ceiling rose: Aluminium.

Shade Diameter: 38 cm / 15"

Shade Height (no holder): 18.5 cm / 7.3"

Holder Diameter: 8 cm / 3.2"

Holder Height: 8 cm / 3.2"

Ceiling Rose Diameter: 12 cm / 4."

Ceiling Rose Height: 2 cm / 0.8"

INDUSTVILLE

Bulb Holder Diameter: 8 cm / 3.1"

Bulb Holder Height: 12 cm / 4.7"

Ceiling Rose Diameter: 12 cm / 4.7"

Ceiling Rose Height: 2 cm / 0.8"

Full Drop: 114 cm / 44.8"

INDUSTVILLE