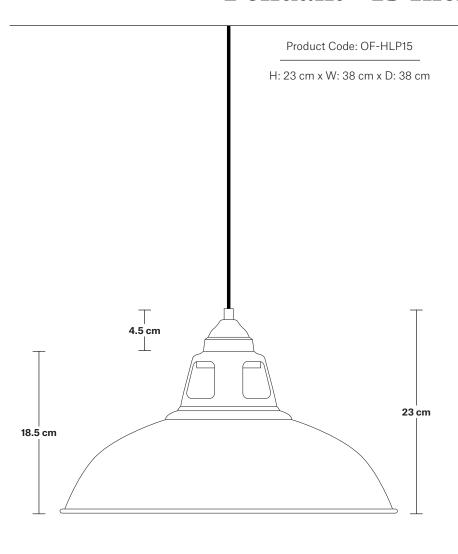

#### **SPECIFICATIONS INFORMATION DIMENSIONS**

We meet all UK and EU lighting and safety regulations.

Heat Bulb: 0.5 kg

Our products are hand finished to ensure an authentic vintage look and therefore the may vary slightly from those shown in the images.

Bulb required: Standard screw (E27) fitting, max 250W.

Shade weight: 1 kg

Holder weight: 0.5 kg

Max weight: 2 kg

Finishes: Pewter, Copper, Copper & Pewter.

Ready to be installed, installation required.

Wall mount screws not included.

Holders available: Aluminium.

Flex: 1m Black Round Plastic Flex.

Ceiling rose: Aluminium.

Shade Diameter: 38 cm / 15"

Shade Height (no holder): 18.5 cm / 7.3"

Holder Diameter: 8 cm / 3.2"

Holder Height: 8 cm / 3.2"

Ceiling Rose Diameter: 12 cm / 4."

Ceiling Rose Height: 2 cm / 0.8"

INDUSTVILLE