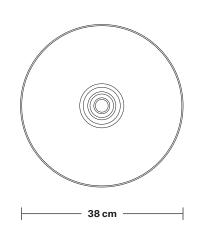

Holders available: Aluminium.

Flex: 1m Black Round Plastic Flex.

Ceiling rose: Aluminium.

Shade Diameter: 38 cm / 15"

Shade Height (no holder): 18.5 cm / 7.3"

Holder Diameter: 8 cm / 3.2"

Holder Height: 8 cm / 3.2"