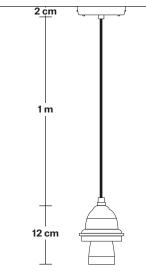

## Old Factory Heat Cord Set ES E27 Bulb Holder

Product Code: OF-HCS-BK-LP

H: 114 cm x W: 12 cm x D: 12 cm

Bulb Holder Diameter: 8 cm / 3.1"

Bulb Holder Height: 12 cm / 4.7"

Ceiling Rose Diameter: 12 cm / 4.7"

Ceiling Rose Height: 2 cm / 0.8"

Full Drop: 114 cm / 44.8"

INDUSTVILLE