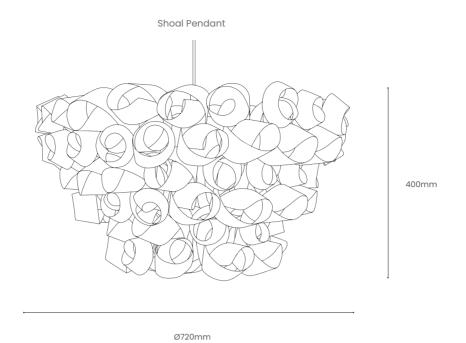

This handcrafted sculptural pendant is created from interwoven layers of curving sustainably sourced ash, oak, or walnut wood. The twisting, textured surface creates a calming visual impact, while the bold display of light and shadow enhance with dynamic character. Well suited to living rooms, dining areas, or bedroom, this statement wooden ceiling pendant enhances your room with a balance of style and serenity.

Welcome harmonious light in motion.

| Product Type : Pendant Light | SKU                                                                                                                                                                                                                                                                                        | Wood types              | Dimensions I                   | Dimensions L x W x H (mm)  |                | Weight (kg)                             |  |
|------------------------------|--------------------------------------------------------------------------------------------------------------------------------------------------------------------------------------------------------------------------------------------------------------------------------------------|-------------------------|--------------------------------|----------------------------|----------------|-----------------------------------------|--|
|                              |                                                                                                                                                                                                                                                                                            |                         | Unboxed                        | Boxed                      | Unboxed        | Boxed                                   |  |
| Shoal Pendant                | TR-SHL-P-O                                                                                                                                                                                                                                                                                 | Oak                     |                                | Ø720 x 400 700 x 570 x 700 | 1.7            | 5.4                                     |  |
|                              | TR-SHL-P-W                                                                                                                                                                                                                                                                                 | Walnut                  | Ø720 x 400                     |                            |                |                                         |  |
|                              | TR-SHL-P-A                                                                                                                                                                                                                                                                                 | Ash                     |                                |                            |                |                                         |  |
| Materials                    | Ash                                                                                                                                                                                                                                                                                        | Oak                     | Wo                             | Walnut                     |                | Other materials  Birch ply hanging disk |  |
| Finish                       | Non-toxic, hard wearing water based varnish - Satin                                                                                                                                                                                                                                        |                         |                                |                            |                |                                         |  |
| Wiring kit option : 1        | Black ceiling rose<br>and brass bulb<br>holder                                                                                                                                                                                                                                             | Ceiling kit             | Flex                           | Flex                       |                | Recommended light bulb                  |  |
|                              |                                                                                                                                                                                                                                                                                            | Ceiling rose: Ø100mm    | Flex colour: blo               | Flex colour: black fabric  |                | Max 25W LED                             |  |
|                              |                                                                                                                                                                                                                                                                                            | E27 (240v) / E26 (110v) | Flex length: 2m (Adjustable)   |                            | IVIGA ZOVV LLD |                                         |  |
| Wiring kit option : 2        | Brushed steel ceiling rose and bulb holder                                                                                                                                                                                                                                                 | Ceiling kit             | Flex                           | Flex                       |                | Recommended light bulb                  |  |
|                              |                                                                                                                                                                                                                                                                                            | Ceiling rose: Ø100mm    | Flex colour: light grey fabric |                            | Max 25W LED    |                                         |  |
|                              |                                                                                                                                                                                                                                                                                            | E27 (240v) / E26 (110v) | Flex length: 2m (Adjustable)   |                            |                |                                         |  |
| Care information             | Dusting your light regularly and with a light feather duster should keep your light looking clean, otherwise wipe with a damp cloth and remove any moisture with a dry cloth. Gentle furniture polishes can also be used.                                                                  |                         |                                |                            |                |                                         |  |
| Additional information       | <ul> <li>This light can be used with your existing E27/E26 pendant fitting. Suitable for use on 240v and 110v circuits.</li> <li>A shade ring adaptor can be supplied so the light can be used on a bayonet (B22) pendant fitting.</li> <li>Installation instructions included.</li> </ul> |                         |                                |                            |                |                                         |  |
|                              |                                                                                                                                                                                                                                                                                            |                         |                                |                            |                |                                         |  |