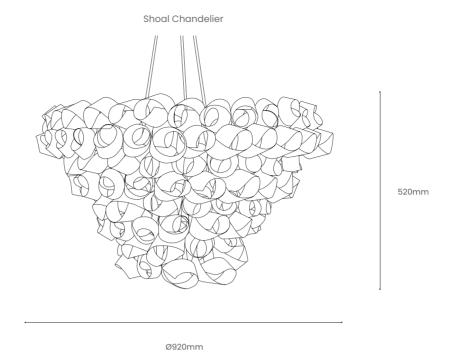

## SHOAL CHANDELIER

This handcrafted sculptural chandelier is created from interwoven layers of curving sustainably sourced ash, oak, or walnut wood. The twisting, textured surface creates a calming visual impact, while the bold display of light and shadow enhance with dynamic character. Well suited to entranceways, dining areas, or living rooms, this modern wooden chandelier enhances your room with a balance of style and serenity.