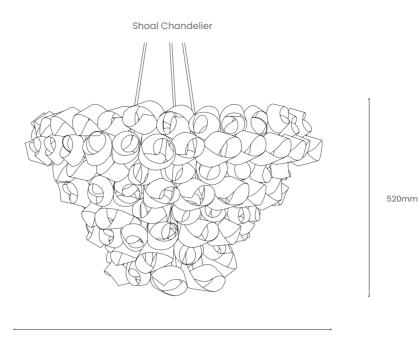

## SHOAL CHANDELIER

Welcome harmonious light in motion.

| Product Type : Pendant Light | SKU                                                       | Wood types                                                             | Dimensions           | Dimensions L x W x H (mm)    |                  | Weight (kg)             |  |
|------------------------------|-----------------------------------------------------------|------------------------------------------------------------------------|----------------------|------------------------------|------------------|-------------------------|--|
|                              |                                                           |                                                                        | Unboxed              | Boxed                        | Unboxed          | Boxed                   |  |
| Shoal Chandleier             | TR-SHL-CHAN-O                                             | Oak                                                                    |                      | 940 x 580 x 940              | 3.05             | 8.7                     |  |
|                              | TR-SHL-CHAN-W                                             | Walnut                                                                 | Ø920 x 520           |                              |                  |                         |  |
|                              | TR-SHL-CHAN-A                                             | Ash                                                                    |                      |                              |                  |                         |  |
| Materials                    | Ash                                                       | Oak                                                                    |                      |                              | Other materials  |                         |  |
|                              |                                                           |                                                                        | Wo                   | Walnut                       |                  | Birch ply hanging disk  |  |
| Finish                       | Finished with a blend of nat                              | tural wax oils to give a protective                                    | e, hardwearing and b | eautiful finish.             |                  |                         |  |
| Ceiling kit options          | Black ceiling rose,<br>brass bulb holders &<br>Cord Grips | Ceiling kit                                                            | Flex                 | Flex                         |                  | Recommended light bulbs |  |
|                              |                                                           | Ceiling rose: Ø160mm                                                   | Flex colour: blo     | Flex colour: black fabric    |                  | Max 25W LED             |  |
|                              |                                                           | E27 (240v)                                                             | Flex length: 2m (    | Flex length: 2m (Adjustable) |                  |                         |  |
| Care information             |                                                           | and with a light feather duster<br>sture with a dry cloth. Gentle furr |                      |                              | herwise wipe wit | h a damp                |  |
|                              |                                                           |                                                                        |                      |                              |                  |                         |  |