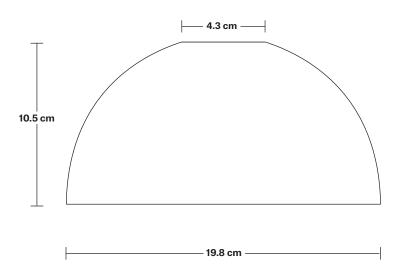

## Opal Glass Dome - 8 Inch

| SPECIFICATIONS                                                                                                                         | INFORMATION               | DIMENSIONS                                                |
|----------------------------------------------------------------------------------------------------------------------------------------|---------------------------|-----------------------------------------------------------|
| We meet all UK and EU lighting and                                                                                                     | Product Code: OGL-D8-W-SO | <b>H:</b> 10.5 cm x <b>W:</b> 19.8 cm x <b>D:</b> 19.8 cm |
| safety regulations.                                                                                                                    | Finishes: White.          | Shade Diameter: 19.8 cm / 7.5"                            |
| Our products are hand finished to ensure an authentic vintage look and therefore the may vary slightly from those shown in the images. | _                         | <b>Shade Height:</b> 10.5 cm / 4.13"                      |
| Bulb Required: Standard screw (E27) fitting, max 40W.                                                                                  |                           |                                                           |
| Shade Weight: 0.84 kg                                                                                                                  | _                         |                                                           |