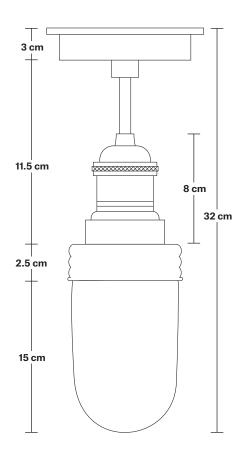

### **Brooklyn Outdoor & Bathroom Flush Mount**

Product Code: BR-IP65-FM

H: 32 cm x W: 13.5 cm x D: 13.5 cm

IP rating: IP65 with glass.

Holder Diameter: 6 cm / 2.5"

Holder Height: 17 cm / 6.6"

Ceiling Rose Diameter: 13.5 cm / 5.3"

Ceiling Rose Height: 3 cm / 1.2"

INDUSTVILLE