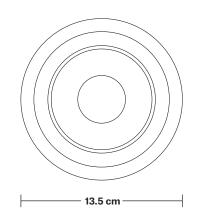

### **Brooklyn Outdoor & Bathroom Flush Mount**

Product Code: BR-IP65-FM

H: 32 cm x W: 13.5 cm x D: 13.5 cm

IP rating: IP65 with glass.

Holder Diameter: 6 cm / 2.5"

Holder Height: 17 cm / 6.6"

Ceiling Rose Diameter: 13.5 cm / 5.3"

Ceiling Rose Height: 3 cm / 1.2"

INDUSTVILLE