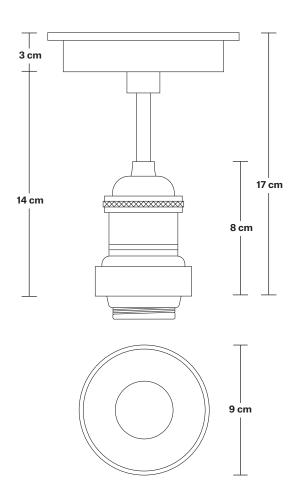

## Brooklyn Outdoor & Bathroom Flush Mount Holder - Tube Glass

Product Code: BR-IP65-FMH

H: 17 cm x W: 13.5 cm x D: 13.5 cm

Ceiling rose: Pewter.

IP rating: IP65 with Tube glass.

Holder Diameter: 6 cm / 2.5"

Holder Height: 17 cm / 6.6"

Ceiling Rose Diameter: 13.5 cm / 5.3"

Ceiling Rose Height: 3 cm / 1.2"

INDUSTVILLE